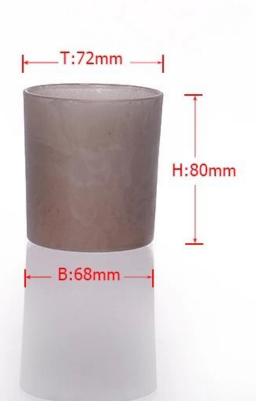

|
| Product Features | <ol> <li>Suitable for used in pub, hotel, restaurants, home,etc</li> <li>Professional Q/C for quality control</li> <li>Competitive price and quality</li> <li>Meet FDA test and food grade</li> </ol>                                                                                                                                                   |
| For your choices | <ol> <li>Any logo printing on the glass body</li> <li>Any color painted, frost, electroplate, pattern laser carver for the finish</li> <li>Special package like shrink wrap, color gift box, white gift box etc</li> <li>Open new mould for the glass, wood, plastic or metal as you like</li> <li>Different size and shapes meet your needs</li> </ol> |



















Table decoration candle holder





















## **Method of application:**

- 1. Using it under guide of the adult.
- 2. Washing it with clean or boiling water before usage.
- 3. No touching the rim of glass cup,try to take the bottom or the handle of it.

## **Cautions:**

- 1. To avoid to hurt your children's hand, please put it in the place where they can't reach.
- 2 Avoid dropping ,Collision and strong impact.
- 3. Not available for microwave oven.
- 4. To prevent it from cracking, do not put it over open fire directly.

## **FAQ**

For more information, please visit our website: www.okcandle.com