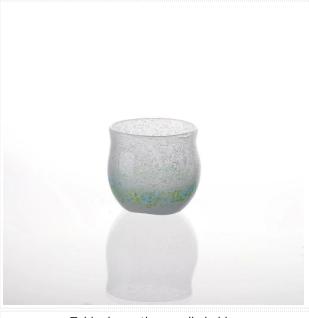

|
| Product Features | <ol> <li>Suitable for used in pub, hotel, restaurants, home,etc</li> <li>Professional Q/C for quality control</li> <li>Competitive price and quality</li> <li>Meet FDA test and food grade</li> </ol>                                                                                                                                                   |
| For your choices | <ol> <li>Any logo printing on the glass body</li> <li>Any color painted, frost, electroplate, pattern laser carver for the finish</li> <li>Special package like shrink wrap, color gift box, white gift box etc</li> <li>Open new mould for the glass, wood, plastic or metal as you like</li> <li>Different size and shapes meet your needs</li> </ol> |



















Table decoration candle holder





















## **Method of application:**

- 1. Using it under guide of the adult.
- 2. Washing it with clean or boiling water before usage.
- 3. No touching the rim of glass cup,try to take the bottom or the handle of it.

## **Cautions:**

- 1. To avoid to hurt your children's hand, please put it in the place where they can't reach.
- 2 Avoid dropping ,Collision and strong impact.
- 3. Not available for microwave oven.
- 4. To prevent it from cracking, do not put it over open fire directly.

## **FAQ**

For more information, please visit our website: www.okcandle.com