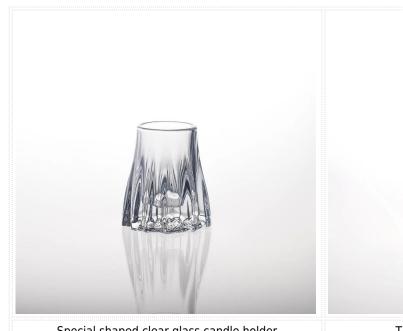

|
| Product Features | <ol> <li>Suitable for used in pub, hotel, restaurants, home,etc</li> <li>Professional Q/C for quality control</li> <li>Competitive price and quality</li> <li>Meet FDA test and food grade</li> </ol>                                                                                                                                                   |
| For your choices | <ol> <li>Any logo printing on the glass body</li> <li>Any color painted, frost, electroplate, pattern laser carver for the finish</li> <li>Special package like shrink wrap, color gift box, white gift box etc</li> <li>Open new mould for the glass, wood, plastic or metal as you like</li> <li>Different size and shapes meet your needs</li> </ol> |



















Table decoration candle holder





















## **Method of application:**

- 1. Using it under guide of the adult.
- 2. Washing it with clean or boiling water before usage.
- 3. No touching the rim of glass cup,try to take the bottom or the handle of it.

## **Cautions:**

- 1. To avoid to hurt your children's hand, please put it in the place where they can't reach.
- 2 Avoid dropping ,Collision and strong impact.
- 3. Not available for microwave oven.
- 4. To prevent it from cracking, do not put it over open fire directly.

## **FAQ**

For more information, please visit our website: www.okcandle.com