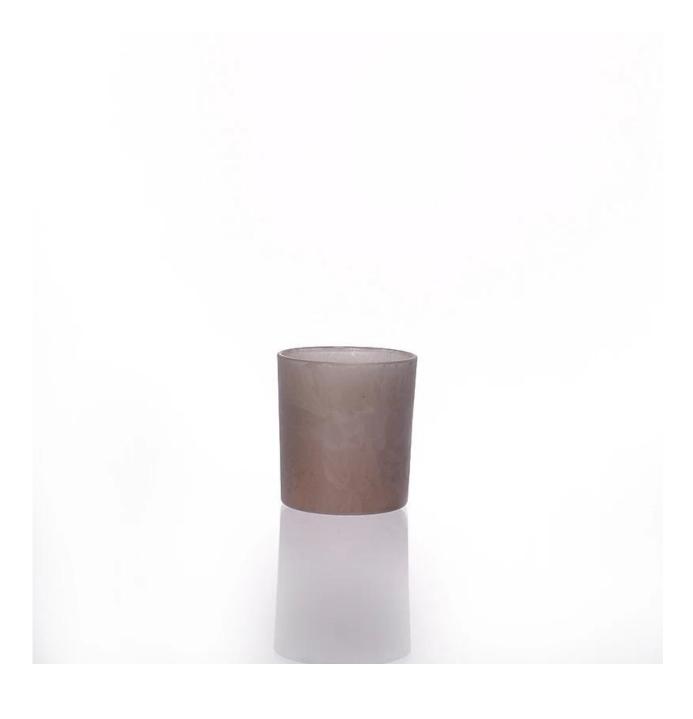

|
| Product Features | <ol> <li>Suitable for used in pub, hotel, restaurants, home,etc</li> <li>Professional Q/C for quality control</li> <li>Competitive price and quality</li> <li>Meet FDA test and food grade</li> </ol>                                                                                                                                                   |
| For your choices | <ol> <li>Any logo printing on the glass body</li> <li>Any color painted, frost, electroplate, pattern laser carver for the finish</li> <li>Special package like shrink wrap, color gift box, white gift box etc</li> <li>Open new mould for the glass, wood, plastic or metal as you like</li> <li>Different size and shapes meet your needs</li> </ol> |



















Table decoration candle holder





















## **Method of application:**

- 1. Using it under guide of the adult.
- 2. Washing it with clean or boiling water before usage.
- 3. No touching the rim of glass cup,try to take the bottom or the handle of it.

## **Cautions:**

- 1. To avoid to hurt your children's hand, please put it in the place where they can't reach.
- 2 Avoid dropping ,Collision and strong impact.
- 3. Not available for microwave oven.
- 4. To prevent it from cracking, do not put it over open fire directly.

## **FAQ**

For more information, please visit our website: www.okcandle.com