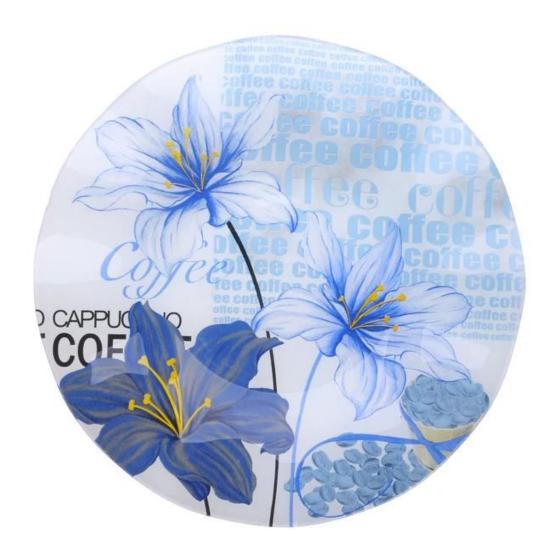

|
|                  | 4. Competitive price and quality                                         |
|                  | 5. meet FDA test and food grade                                          |
|                  | 1. Any logo printing on the glass body.                                  |
| For your choices | 2.Any color painted ,frost, electro plate, pattern laser carver for the  |
|                  | finish;                                                                  |
|                  | 3. Special package like shrink wrap, color gift box, white gift box etc: |
|                  | 4. Open new mould for the glass, wood, plastic or metal as you like      |
|                  | 5. Different size and shapes meet your needs.                            |

## **Product Show:**



## **Company Show:**



## **Factory show:**



**Related product:** 







For more machine made glass plate or any glassware

please visit our website:  $\underline{\text{http://www.okcandle.com/}}$ 

Or contact us:

Michelle Lai,

 $Tel \square + 86 755 25643425$ 

Skype:sunnyglassware30

Email:sales30@sunnyglassware.com