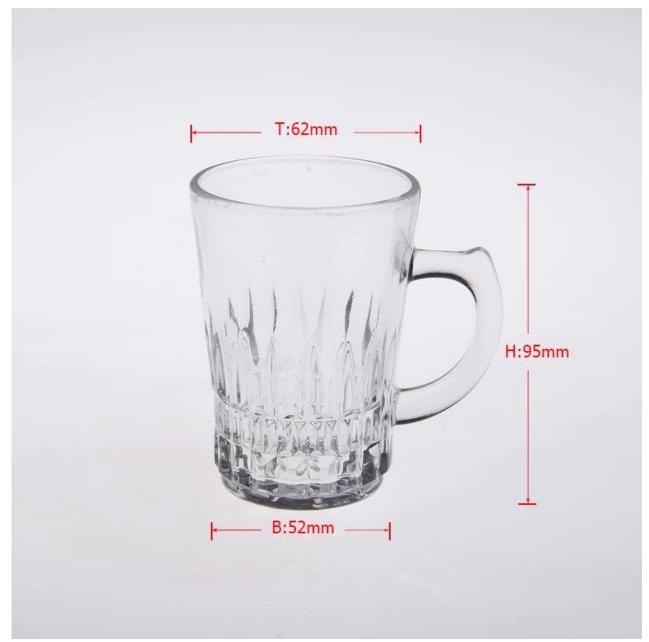

## **Product Photo:**

**Related Products:** 

glass beer cup
Company Show:

small size glass tumbler

glass tumbler with handle

Factory Show:

For more <u>beer glass tumbler</u> or any glassware, please visit our website: http://www.okcandle.com/ Or here may help you know more about us: **FAQ**