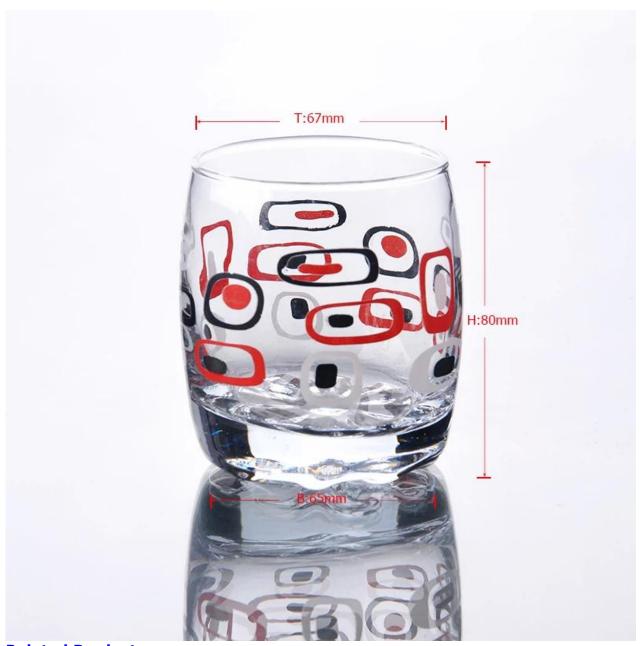

## **Product Details:**

| Item No.         | SGJX018                                                                    |
|------------------|----------------------------------------------------------------------------|
| Material         | High white glass                                                           |
| Process          | Machine blown                                                              |
| Samples time     | 1. 5 days if at exit shaped and size of glass                              |
|                  | 2. 15 days if need new shape or size of glass                              |
| Packing          | Normal packing,72 pcs into export carton, carton with cardboard divider    |
| Product Capacity | 500,000~1,000,000 pcs per month                                            |
| Delivery time    | Within 35 days after the sample and order confirmed                        |
| Payment terms    | 30% deposit by T/T in advance and the balance against the copy of B/L      |
| Shipment         | By sea, by air, by Express and your shipping agent is acceptable           |
| Product Features | 1. Machine pressed glass cup with high quality                             |
|                  | 2. Suitable for used in hotel, home, etc.                                  |
|                  | 3. It is eco-friendly                                                      |
|                  | 4. Meet CE & FDA test & CA 65 test                                         |
| For your choices | 1. Different designs and sizes for choice                                  |
|                  | 2 .Any color painted, frost, electroplate, pattern laser carver processing |
|                  | 3. Special package like shrink wrap, color gift box, white gift box etc.   |
|                  | 4. We have exclusive workers for quality control                           |
|                  | 5. We have professional workshop and warehouse to ensure the delivery time |

## **Product Photo:**