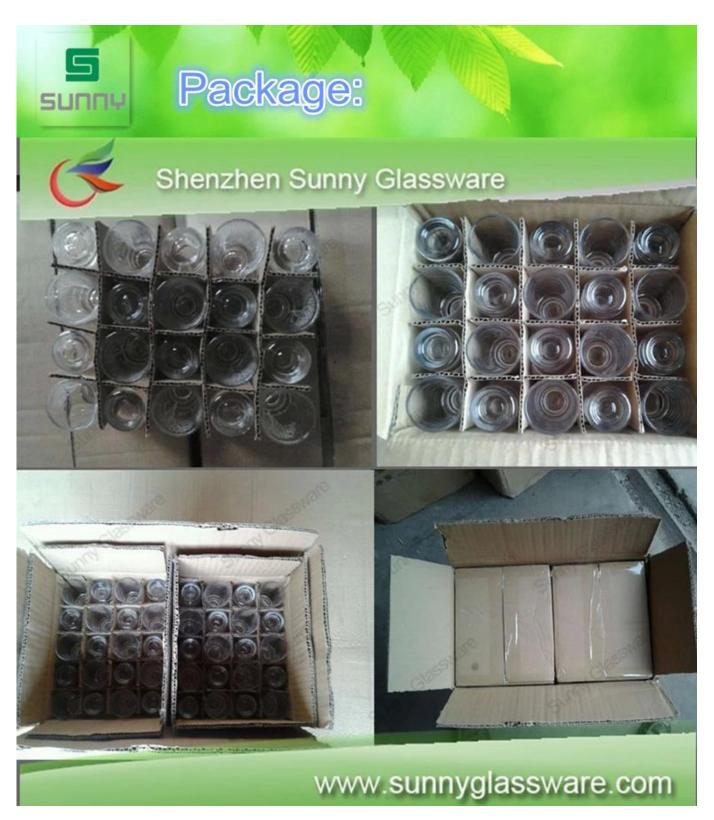

## **Product Details:**

| Item No.         | SGJX018                                                                    |
|------------------|----------------------------------------------------------------------------|
| Material         | High white glass                                                           |
| Process          | Machine blown                                                              |
| Samples time     | 1. 5 days if at exit shaped and size of glass                              |
|                  | 2. 15 days if need new shape or size of glass                              |
| Packing          | Normal packing,72 pcs into export carton, carton with cardboard divider    |
| Product Capacity | 500,000~1,000,000 pcs per month                                            |
| Delivery time    | Within 35 days after the sample and order confirmed                        |
| Payment terms    | 30% deposit by T/T in advance and the balance against the copy of B/L      |
| Shipment         | By sea, by air, by Express and your shipping agent is acceptable           |
| Product Features | 1. Machine pressed glass cup with high quality                             |
|                  | 2. Suitable for used in hotel, home, etc.                                  |
|                  | 3. It is eco-friendly                                                      |
|                  | 4. Meet CE & FDA test & CA 65 test                                         |
| For your choices | 1. Different designs and sizes for choice                                  |
|                  | 2 .Any color painted, frost, electroplate, pattern laser carver processing |
|                  | 3. Special package like shrink wrap, color gift box, white gift box etc.   |
|                  | 4. We have exclusive workers for quality control                           |
|                  | 5. We have professional workshop and warehouse to ensure the delivery time |