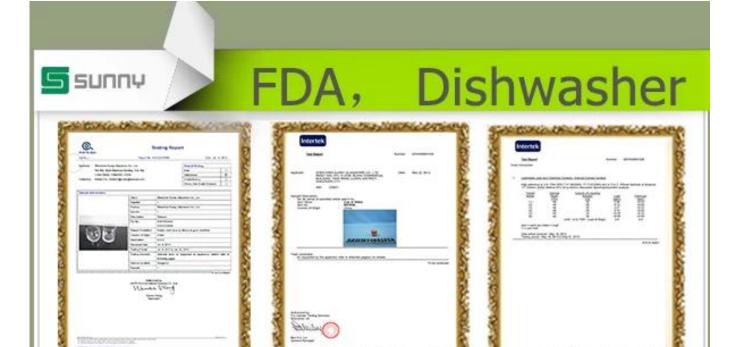

## **Product Details:**

| Item No.         | SGJX018                                                                    |
|------------------|----------------------------------------------------------------------------|
| Material         | High white glass                                                           |
| Process          | Machine blown                                                              |
| Samples time     | 1. 5 days if at exit shaped and size of glass                              |
|                  | 2. 15 days if need new shape or size of glass                              |
| Packing          | Normal packing,72 pcs into export carton, carton with cardboard divider    |
| Product Capacity | 500,000~1,000,000 pcs per month                                            |
| Delivery time    | Within 35 days after the sample and order confirmed                        |
| Payment terms    | 30% deposit by T/T in advance and the balance against the copy of B/L      |
| Shipment         | By sea, by air, by Express and your shipping agent is acceptable           |
| Product Features | 1. Machine pressed glass cup with high quality                             |
|                  | 2. Suitable for used in hotel, home, etc.                                  |
|                  | 3. It is eco-friendly                                                      |
|                  | 4. Meet CE & FDA test & CA 65 test                                         |
| For your choices | 1. Different designs and sizes for choice                                  |
|                  | 2 .Any color painted, frost, electroplate, pattern laser carver processing |
|                  | 3. Special package like shrink wrap, color gift box, white gift box etc.   |
|                  | 4. We have exclusive workers for quality control                           |
|                  | 5. We have professional workshop and warehouse to ensure the delivery time |