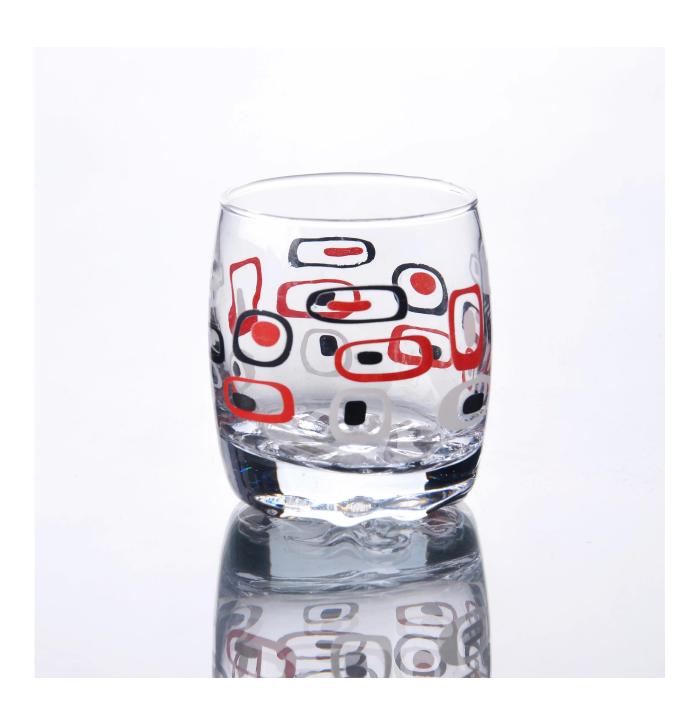

| 2. Suitable for used in hotel, home, etc.                                  |
|                  | 3. It is eco-friendly                                                      |
|                  | 4. Meet CE & FDA test & CA 65 test                                         |
| For your choices | 1. Different designs and sizes for choice                                  |
|                  | 2 .Any color painted, frost, electroplate, pattern laser carver processing |
|                  | 3. Special package like shrink wrap, color gift box, white gift box etc.   |
|                  | 4. We have exclusive workers for quality control                           |
|                  | 5. We have professional workshop and warehouse to ensure the delivery time |

## **Product Photo:**





# **Related Products:**



machine blown glass



hot sale whisky glass cup



machine blown round bottom glass tumbler

















Our factory:











### Method of application:

- 1. Using it under guide of the adult
- 2. Washing it with clean or boiling water before usage
- 3. No touching the rim of glass cup,try to take the bottom or the handle of it

#### Cautions:

- 1. Beer, red wine, white wine, beverage or hot water not be too full
- 2. To avoid to hurt your children's hand , please put it in the place where they can't reach
- 3. Avoid dropping ,Collision and strong impact
- 4. Not available for microwave oven
- 5. To prevent it from cracking, do not put it over open fire directly

For more <u>blown glass cup</u> or any glassware, please visit our website: http://www.