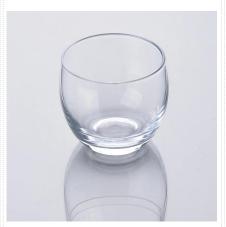

## **Product Photo:**

## **Product Details:**

| Item No.         | SGJX018                                                                    |
|------------------|----------------------------------------------------------------------------|
| Material         | High white glass                                                           |
| Process          | Machine blown                                                              |
| Samples time     | 1. 5 days if at exit shaped and size of glass                              |
|                  | 2. 15 days if need new shape or size of glass                              |
| Packing          | Normal packing,72 pcs into export carton, carton with cardboard divider    |
| Product Capacity | 500,000~1,000,000 pcs per month                                            |
| Delivery time    | Within 35 days after the sample and order confirmed                        |
| Payment terms    | 30% deposit by T/T in advance and the balance against the copy of B/L      |
| Shipment         | By sea, by air, by Express and your shipping agent is acceptable           |
| Product Features | 1. Machine pressed glass cup with high quality                             |
|                  | 2. Suitable for used in hotel, home, etc.                                  |
|                  | 3. It is eco-friendly                                                      |
|                  | 4. Meet CE & FDA test & CA 65 test                                         |
| For your choices | 1. Different designs and sizes for choice                                  |
|                  | 2 .Any color painted, frost, electroplate, pattern laser carver processing |
|                  | 3. Special package like shrink wrap, color gift box, white gift box etc.   |
|                  | 4. We have exclusive workers for quality control                           |
|                  | 5. We have professional workshop and warehouse to ensure the delivery time |