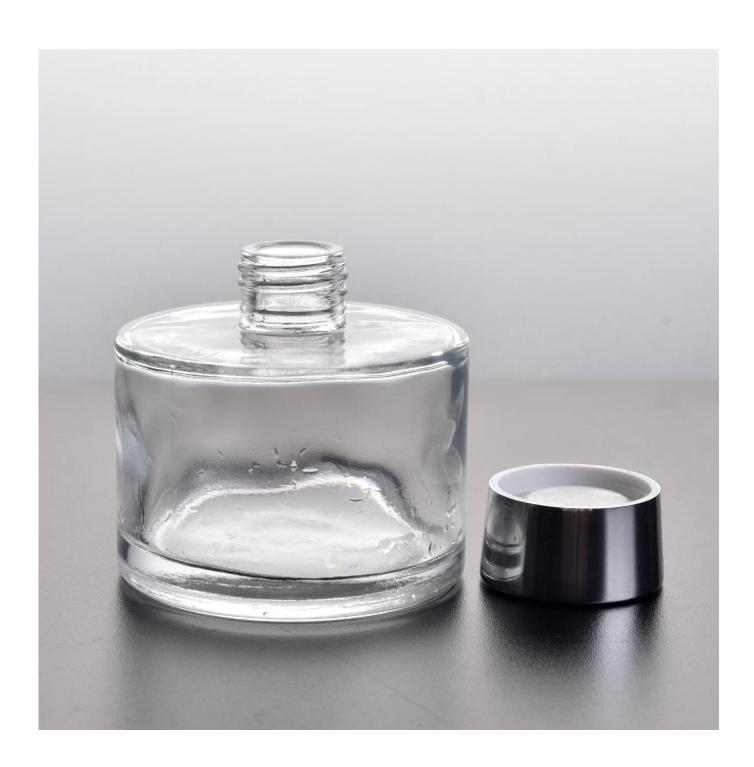

## 200ml stock diffuser bottle with cap and stopper

| Item name       | 200ml stock diffuser bottle with cap and stopper                                                                                                                  |
|-----------------|-------------------------------------------------------------------------------------------------------------------------------------------------------------------|
| Item No.        | SGLG3973-1                                                                                                                                                        |
| Size            | Top dia: 25mm Bottom dia: 83mm Height: 80mm Weight: 300g Capacity: 200ml                                                                                          |
| Capacity/Weight | 200ml glass diffuser bottle                                                                                                                                       |
| Sample time     | 1.5 days if at exist shape and size of products 2.15 days if need new shape and size of products                                                                  |
| Packing         | Normal safety packing 24pcs/36pcs/48pcs etc. per export carton with egg divider                                                                                   |
| MOQ             | 1000pcs                                                                                                                                                           |
| Delivery time   | Within 35 days after order confirmed                                                                                                                              |
| Payment terms   | 30% deposit by T/T in advance, the balance after showing the copy of B/L                                                                                          |
| Product feature | 1.High quality and competitve prices 2.Meet SGS,LFGB etc. test 3.Eco-friendly 4.Widely apply to fragrance testing etc. 5.Machine made glass bottles for fragrance |