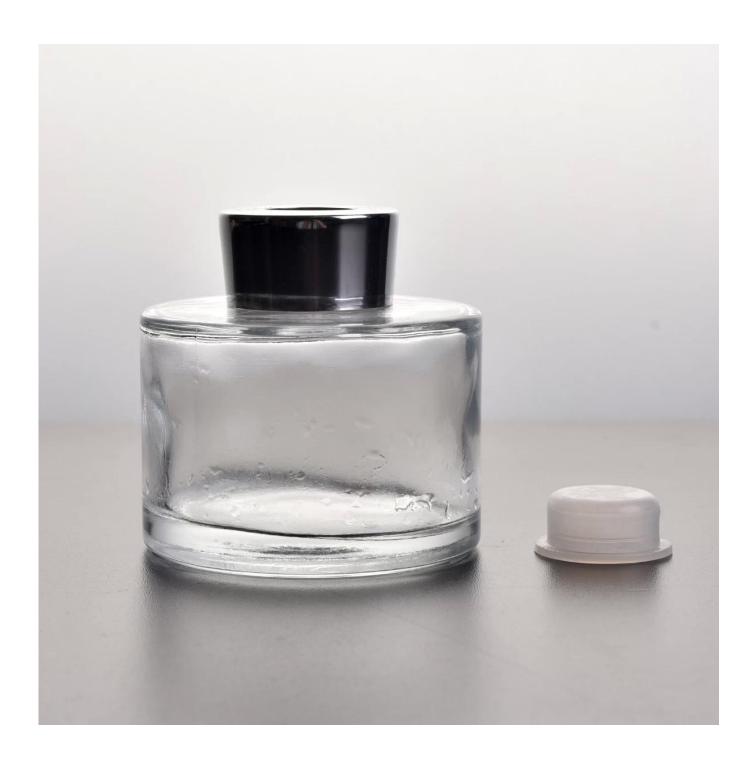

## 200ml stock diffuser bottle with cap and stopper

| Item name       | 200ml stock diffuser bottle with cap and stopper                                                                                                                  |
|-----------------|-------------------------------------------------------------------------------------------------------------------------------------------------------------------|
| Item No.        | SGLG3973-1                                                                                                                                                        |
| Size            | Top dia: 25mm Bottom dia: 83mm Height: 80mm Weight: 300g Capacity: 200ml                                                                                          |
| Capacity/Weight | 200ml glass diffuser bottle                                                                                                                                       |
| Sample time     | 1.5 days if at exist shape and size of products 2.15 days if need new shape and size of products                                                                  |
| Packing         | Normal safety packing 24pcs/36pcs/48pcs etc. per export carton with egg divider                                                                                   |
| MOQ             | 1000pcs                                                                                                                                                           |
| Delivery time   | Within 35 days after order confirmed                                                                                                                              |
| Payment terms   | 30% deposit by T/T in advance, the balance after showing the copy of B/L                                                                                          |
| Product feature | 1.High quality and competitve prices 2.Meet SGS,LFGB etc. test 3.Eco-friendly 4.Widely apply to fragrance testing etc. 5.Machine made glass bottles for fragrance |