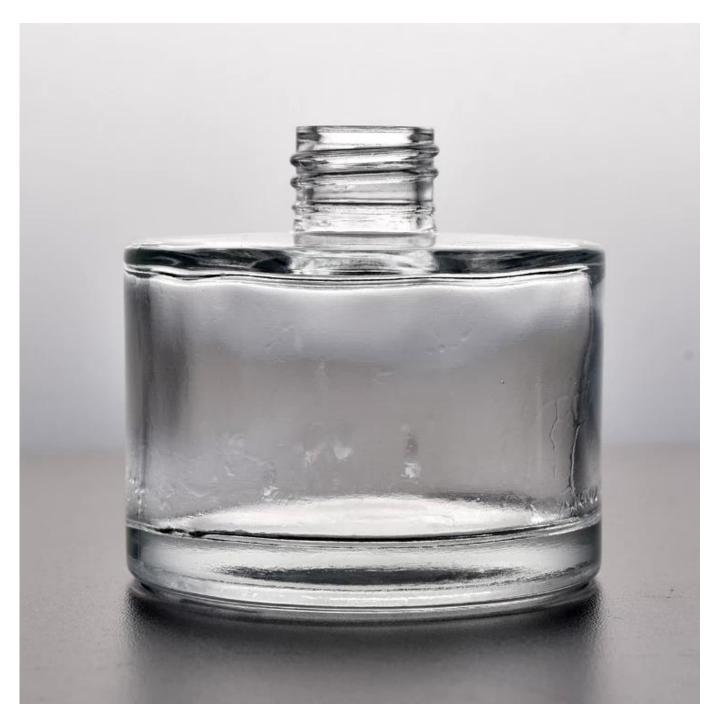

## 200ml stock diffuser bottle with cap and stopper

| Item name       | 200ml stock diffuser bottle with cap and stopper                                                                                                                  |
|-----------------|-------------------------------------------------------------------------------------------------------------------------------------------------------------------|
| Item No.        | SGLG3973-1                                                                                                                                                        |
| Size            | Top dia: 25mm Bottom dia: 83mm Height: 80mm Weight: 300g Capacity: 200ml                                                                                          |
| Capacity/Weight | 200ml glass diffuser bottle                                                                                                                                       |
| Sample time     | 1.5 days if at exist shape and size of products 2.15 days if need new shape and size of products                                                                  |
| Packing         | Normal safety packing 24pcs/36pcs/48pcs etc. per export carton with egg divider                                                                                   |
| MOQ             | 1000pcs                                                                                                                                                           |
| Delivery time   | Within 35 days after order confirmed                                                                                                                              |
| Payment terms   | 30% deposit by T/T in advance, the balance after showing the copy of B/L                                                                                          |
| Product feature | 1.High quality and competitve prices 2.Meet SGS,LFGB etc. test 3.Eco-friendly 4.Widely apply to fragrance testing etc. 5.Machine made glass bottles for fragrance |