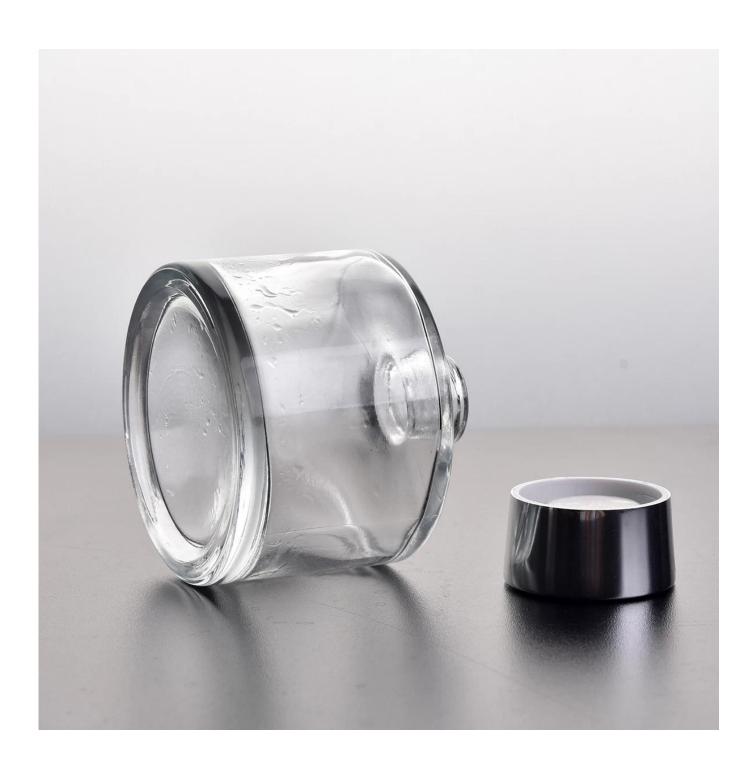

## 200ml stock diffuser bottle with cap and stopper

| Item name       | 200ml stock diffuser bottle with cap and stopper                                                                                                                  |
|-----------------|-------------------------------------------------------------------------------------------------------------------------------------------------------------------|
| Item No.        | SGLG3973-1                                                                                                                                                        |
| Size            | Top dia: 25mm Bottom dia: 83mm Height: 80mm Weight: 300g Capacity: 200ml                                                                                          |
| Capacity/Weight | 200ml glass diffuser bottle                                                                                                                                       |
| Sample time     | 1.5 days if at exist shape and size of products 2.15 days if need new shape and size of products                                                                  |
| Packing         | Normal safety packing 24pcs/36pcs/48pcs etc. per export carton with egg divider                                                                                   |
| MOQ             | 1000pcs                                                                                                                                                           |
| Delivery time   | Within 35 days after order confirmed                                                                                                                              |
| Payment terms   | 30% deposit by T/T in advance, the balance after showing the copy of B/L                                                                                          |
| Product feature | 1.High quality and competitve prices 2.Meet SGS,LFGB etc. test 3.Eco-friendly 4.Widely apply to fragrance testing etc. 5.Machine made glass bottles for fragrance |