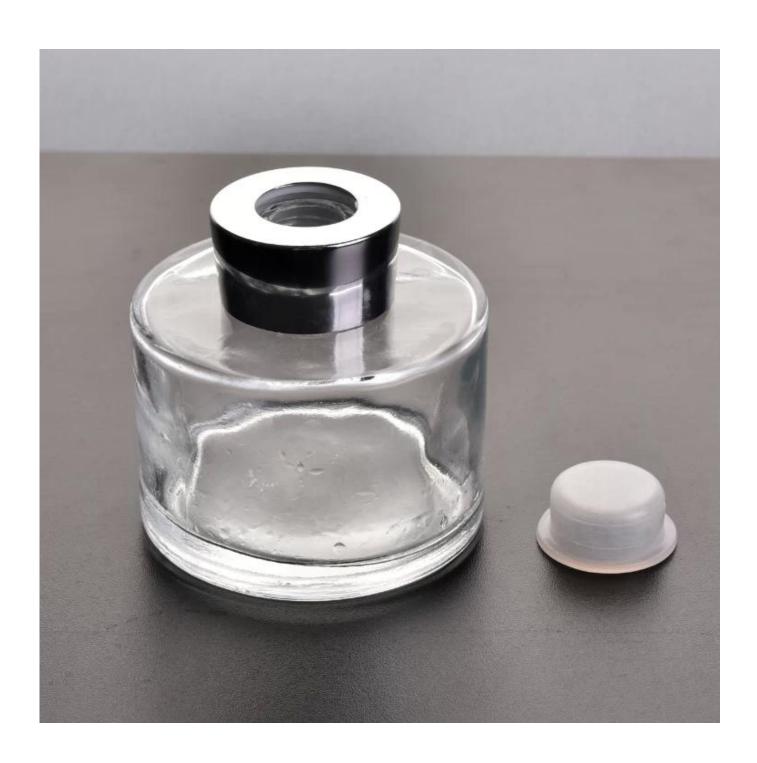

## 200ml stock diffuser bottle with cap and stopper

| Item name       | 200ml stock diffuser bottle with cap and stopper                                                                                                                  |
|-----------------|-------------------------------------------------------------------------------------------------------------------------------------------------------------------|
| Item No.        | SGLG3973-1                                                                                                                                                        |
| Size            | Top dia: 25mm Bottom dia: 83mm Height: 80mm Weight: 300g Capacity: 200ml                                                                                          |
| Capacity/Weight | 200ml glass diffuser bottle                                                                                                                                       |
| Sample time     | 1.5 days if at exist shape and size of products 2.15 days if need new shape and size of products                                                                  |
| Packing         | Normal safety packing 24pcs/36pcs/48pcs etc. per export carton with egg divider                                                                                   |
| MOQ             | 1000pcs                                                                                                                                                           |
| Delivery time   | Within 35 days after order confirmed                                                                                                                              |
| Payment terms   | 30% deposit by T/T in advance, the balance after showing the copy of B/L                                                                                          |
| Product feature | 1.High quality and competitve prices 2.Meet SGS,LFGB etc. test 3.Eco-friendly 4.Widely apply to fragrance testing etc. 5.Machine made glass bottles for fragrance |