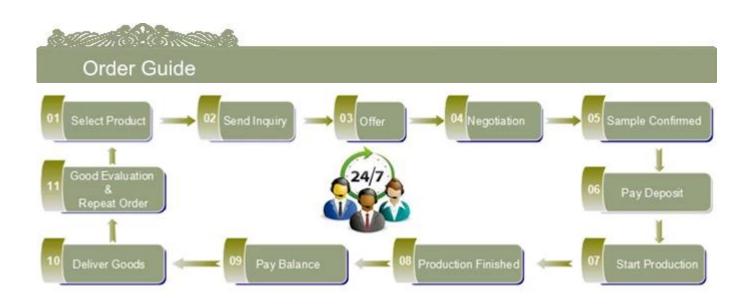

## 200ml stock diffuser bottle with cap and stopper

| Item name       | 200ml stock diffuser bottle with cap and stopper                                                                                                                  |
|-----------------|-------------------------------------------------------------------------------------------------------------------------------------------------------------------|
| Item No.        | SGLG3973-1                                                                                                                                                        |
| Size            | Top dia: 25mm Bottom dia: 83mm Height: 80mm Weight: 300g Capacity: 200ml                                                                                          |
| Capacity/Weight | 200ml glass diffuser bottle                                                                                                                                       |
| Sample time     | 1.5 days if at exist shape and size of products 2.15 days if need new shape and size of products                                                                  |
| Packing         | Normal safety packing 24pcs/36pcs/48pcs etc. per export carton with egg divider                                                                                   |
| MOQ             | 1000pcs                                                                                                                                                           |
| Delivery time   | Within 35 days after order confirmed                                                                                                                              |
| Payment terms   | 30% deposit by T/T in advance, the balance after showing the copy of B/L                                                                                          |
| Product feature | 1.High quality and competitve prices 2.Meet SGS,LFGB etc. test 3.Eco-friendly 4.Widely apply to fragrance testing etc. 5.Machine made glass bottles for fragrance |