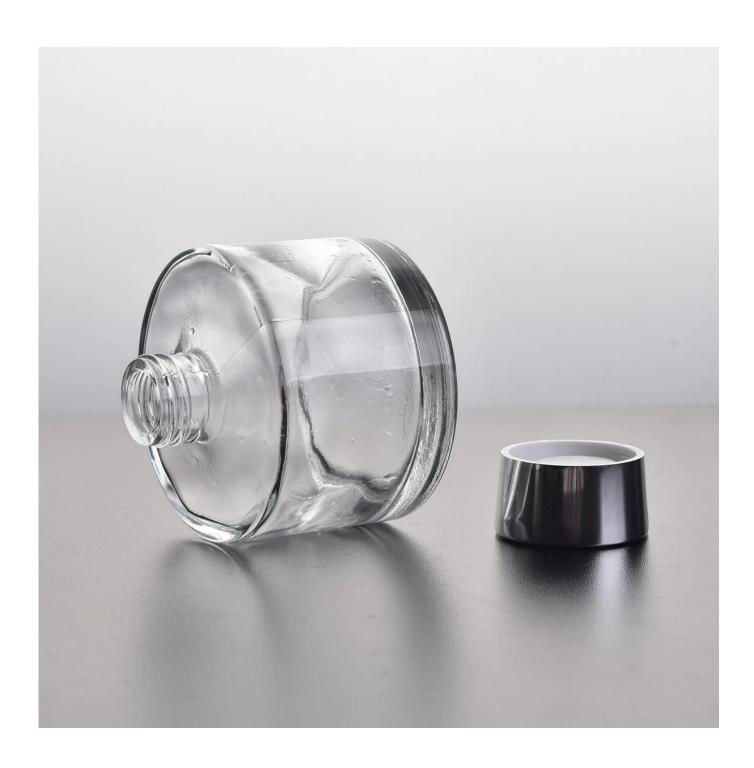

## 200ml stock diffuser bottle with cap and stopper

| Item name       | 200ml stock diffuser bottle with cap and stopper                                                                                                                  |
|-----------------|-------------------------------------------------------------------------------------------------------------------------------------------------------------------|
| Item No.        | SGLG3973-1                                                                                                                                                        |
| Size            | Top dia: 25mm Bottom dia: 83mm Height: 80mm Weight: 300g Capacity: 200ml                                                                                          |
| Capacity/Weight | 200ml glass diffuser bottle                                                                                                                                       |
| Sample time     | 1.5 days if at exist shape and size of products 2.15 days if need new shape and size of products                                                                  |
| Packing         | Normal safety packing 24pcs/36pcs/48pcs etc. per export carton with egg divider                                                                                   |
| MOQ             | 1000pcs                                                                                                                                                           |
| Delivery time   | Within 35 days after order confirmed                                                                                                                              |
| Payment terms   | 30% deposit by T/T in advance, the balance after showing the copy of B/L                                                                                          |
| Product feature | 1.High quality and competitve prices 2.Meet SGS,LFGB etc. test 3.Eco-friendly 4.Widely apply to fragrance testing etc. 5.Machine made glass bottles for fragrance |