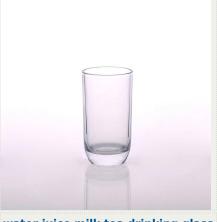

## 200ml small water glass/drinking glass/tableware

|                 | _                  |                                                                                                                                                                                                                  |
|-----------------|--------------------|------------------------------------------------------------------------------------------------------------------------------------------------------------------------------------------------------------------|
| Product Details |                    |                                                                                                                                                                                                                  |
|                 | Item No            | SG15030297                                                                                                                                                                                                       |
|                 | Size               | 85*75*95mm                                                                                                                                                                                                       |
|                 | Capacity           | 300ml                                                                                                                                                                                                            |
|                 | Material           | Hight white glass                                                                                                                                                                                                |
|                 | Item name          | 200ml small water glass/drinking glass/tableware                                                                                                                                                                 |
|                 | Sample             | 7days                                                                                                                                                                                                            |
|                 | Terms of payment   | 30% deposit by T/T in advance and the balance after showing copy of L/C                                                                                                                                          |
|                 | Certification      | Food Safe, Dish washer test, FDA, LFGB                                                                                                                                                                           |
|                 | For your<br>choice | 1, Any logo printing on glass body 2, Any color painted, frosted, electroplating, logo laser for the finish 3, Special packing like shrink wrap, color gift box, white box etc 4, Any shape, size meet your need |