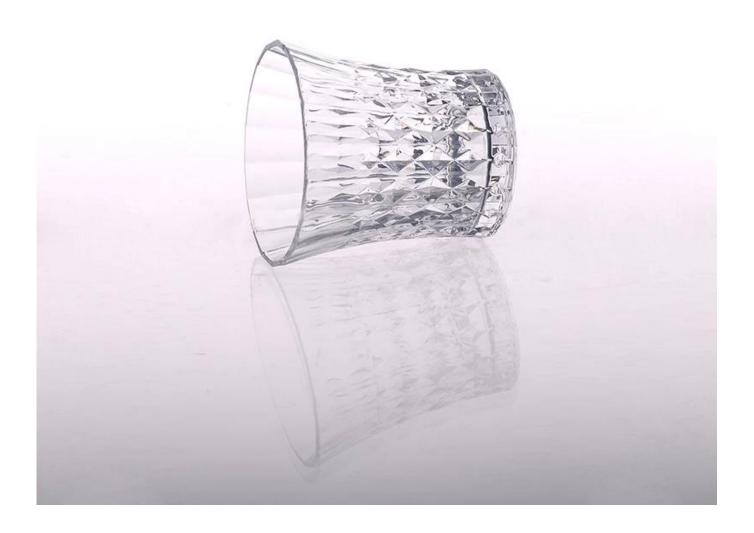

## 200ml small water glass/drinking glass/tableware

|                 | _                  |                                                                                                                                                                                                                  |
|-----------------|--------------------|------------------------------------------------------------------------------------------------------------------------------------------------------------------------------------------------------------------|
| Product Details |                    |                                                                                                                                                                                                                  |
|                 | Item No            | SG15030297                                                                                                                                                                                                       |
|                 | Size               | 85*75*95mm                                                                                                                                                                                                       |
|                 | Capacity           | 300ml                                                                                                                                                                                                            |
|                 | Material           | Hight white glass                                                                                                                                                                                                |
|                 | Item name          | 200ml small water glass/drinking glass/tableware                                                                                                                                                                 |
|                 | Sample             | 7days                                                                                                                                                                                                            |
|                 | Terms of payment   | 30% deposit by T/T in advance and the balance after showing copy of L/C                                                                                                                                          |
|                 | Certification      | Food Safe, Dish washer test, FDA, LFGB                                                                                                                                                                           |
|                 | For your<br>choice | 1, Any logo printing on glass body 2, Any color painted, frosted, electroplating, logo laser for the finish 3, Special packing like shrink wrap, color gift box, white box etc 4, Any shape, size meet your need |

<u>china</u>

drinking glass wine manufacturers water juice milk tea drinking glass <u>tumbler</u>

Factory Show