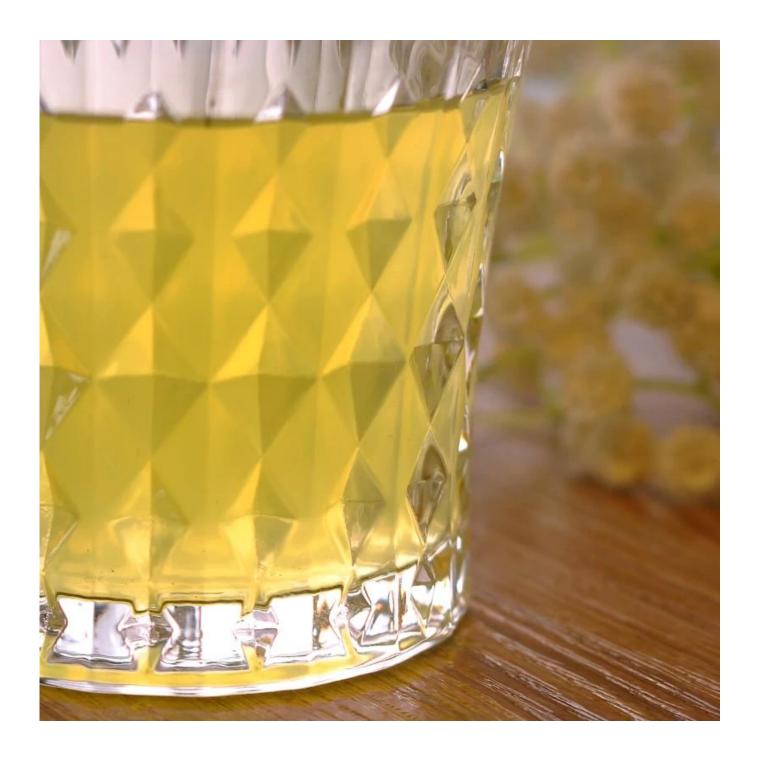

## 200ml small water glass/drinking glass/tableware

|                 | _                  |                                                                                                                                                                                                                  |
|-----------------|--------------------|------------------------------------------------------------------------------------------------------------------------------------------------------------------------------------------------------------------|
| Product Details |                    |                                                                                                                                                                                                                  |
|                 | Item No            | SG15030297                                                                                                                                                                                                       |
|                 | Size               | 85*75*95mm                                                                                                                                                                                                       |
|                 | Capacity           | 300ml                                                                                                                                                                                                            |
|                 | Material           | Hight white glass                                                                                                                                                                                                |
|                 | Item name          | 200ml small water glass/drinking glass/tableware                                                                                                                                                                 |
|                 | Sample             | 7days                                                                                                                                                                                                            |
|                 | Terms of payment   | 30% deposit by T/T in advance and the balance after showing copy of L/C                                                                                                                                          |
|                 | Certification      | Food Safe, Dish washer test, FDA, LFGB                                                                                                                                                                           |
|                 | For your<br>choice | 1, Any logo printing on glass body 2, Any color painted, frosted, electroplating, logo laser for the finish 3, Special packing like shrink wrap, color gift box, white box etc 4, Any shape, size meet your need |

<u>china</u>

drinking glass wine manufacturers water juice milk tea drinking glass <u>tumbler</u>

Factory Show