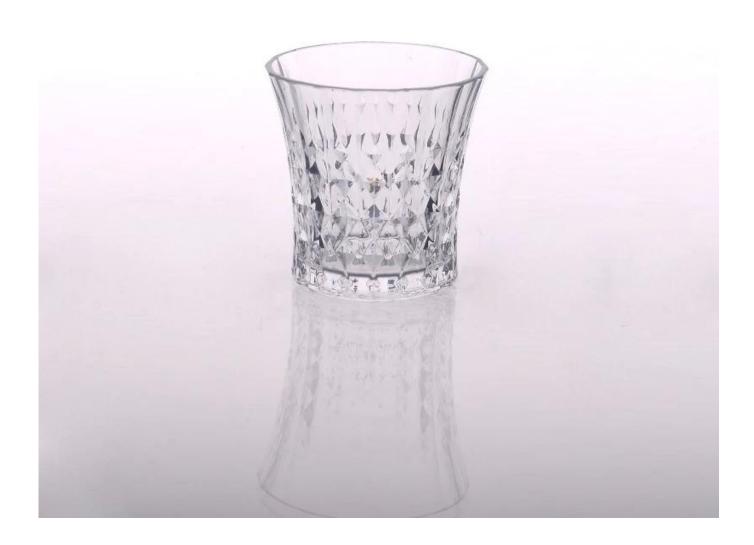

## 200ml small water glass/drinking glass/tableware

|                 | _                  |                                                                                                                                                                                                                  |
|-----------------|--------------------|------------------------------------------------------------------------------------------------------------------------------------------------------------------------------------------------------------------|
| Product Details |                    |                                                                                                                                                                                                                  |
|                 | Item No            | SG15030297                                                                                                                                                                                                       |
|                 | Size               | 85*75*95mm                                                                                                                                                                                                       |
|                 | Capacity           | 300ml                                                                                                                                                                                                            |
|                 | Material           | Hight white glass                                                                                                                                                                                                |
|                 | Item name          | 200ml small water glass/drinking glass/tableware                                                                                                                                                                 |
|                 | Sample             | 7days                                                                                                                                                                                                            |
|                 | Terms of payment   | 30% deposit by T/T in advance and the balance after showing copy of L/C                                                                                                                                          |
|                 | Certification      | Food Safe, Dish washer test, FDA, LFGB                                                                                                                                                                           |
|                 | For your<br>choice | 1, Any logo printing on glass body 2, Any color painted, frosted, electroplating, logo laser for the finish 3, Special packing like shrink wrap, color gift box, white box etc 4, Any shape, size meet your need |

<u>china</u>

drinking glass wine manufacturers water juice milk tea drinking glass <u>tumbler</u>

Factory Show