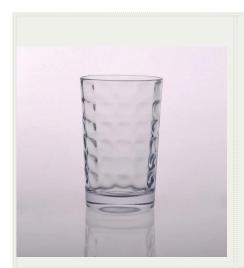

## 200ml small water glass/drinking glass/tableware

|                 | _                  |                                                                                                                                                                                                                  |
|-----------------|--------------------|------------------------------------------------------------------------------------------------------------------------------------------------------------------------------------------------------------------|
| Product Details |                    |                                                                                                                                                                                                                  |
|                 | Item No            | SG15030297                                                                                                                                                                                                       |
|                 | Size               | 85*75*95mm                                                                                                                                                                                                       |
|                 | Capacity           | 300ml                                                                                                                                                                                                            |
|                 | Material           | Hight white glass                                                                                                                                                                                                |
|                 | Item name          | 200ml small water glass/drinking glass/tableware                                                                                                                                                                 |
|                 | Sample             | 7days                                                                                                                                                                                                            |
|                 | Terms of payment   | 30% deposit by T/T in advance and the balance after showing copy of L/C                                                                                                                                          |
|                 | Certification      | Food Safe, Dish washer test, FDA, LFGB                                                                                                                                                                           |
|                 | For your<br>choice | 1, Any logo printing on glass body 2, Any color painted, frosted, electroplating, logo laser for the finish 3, Special packing like shrink wrap, color gift box, white box etc 4, Any shape, size meet your need |