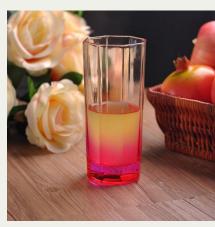

## 200ml small water glass/drinking glass/tableware

|                 | _                  |                                                                                                                                                                                                                  |
|-----------------|--------------------|------------------------------------------------------------------------------------------------------------------------------------------------------------------------------------------------------------------|
| Product Details |                    |                                                                                                                                                                                                                  |
|                 | Item No            | SG15030297                                                                                                                                                                                                       |
|                 | Size               | 85*75*95mm                                                                                                                                                                                                       |
|                 | Capacity           | 300ml                                                                                                                                                                                                            |
|                 | Material           | Hight white glass                                                                                                                                                                                                |
|                 | Item name          | 200ml small water glass/drinking glass/tableware                                                                                                                                                                 |
|                 | Sample             | 7days                                                                                                                                                                                                            |
|                 | Terms of payment   | 30% deposit by T/T in advance and the balance after showing copy of L/C                                                                                                                                          |
|                 | Certification      | Food Safe, Dish washer test, FDA, LFGB                                                                                                                                                                           |
|                 | For your<br>choice | 1, Any logo printing on glass body 2, Any color painted, frosted, electroplating, logo laser for the finish 3, Special packing like shrink wrap, color gift box, white box etc 4, Any shape, size meet your need |