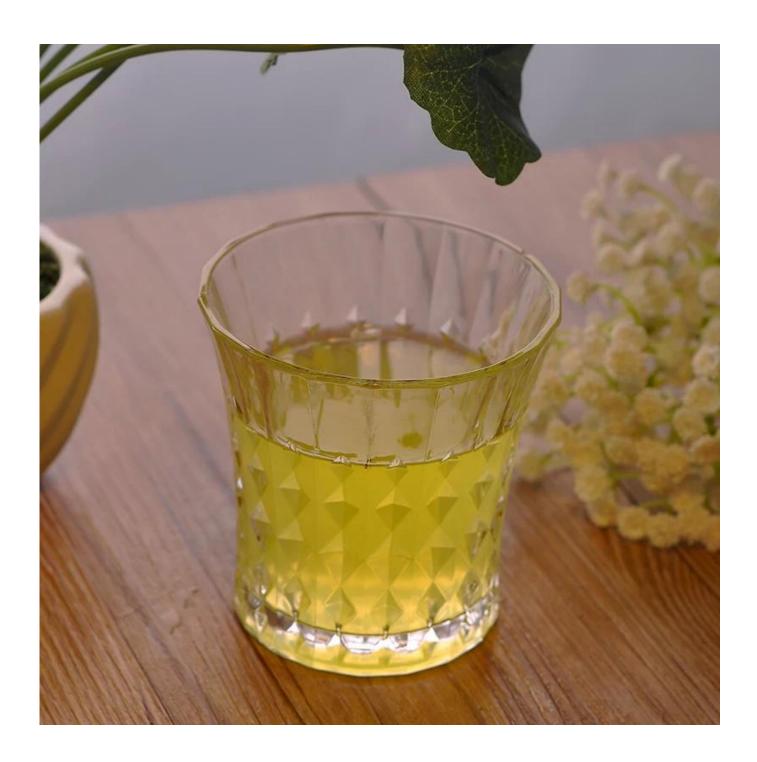

## 200ml small water glass/drinking glass/tableware

|                 | _                  |                                                                                                                                                                                                                  |
|-----------------|--------------------|------------------------------------------------------------------------------------------------------------------------------------------------------------------------------------------------------------------|
| Product Details |                    |                                                                                                                                                                                                                  |
|                 | Item No            | SG15030297                                                                                                                                                                                                       |
|                 | Size               | 85*75*95mm                                                                                                                                                                                                       |
|                 | Capacity           | 300ml                                                                                                                                                                                                            |
|                 | Material           | Hight white glass                                                                                                                                                                                                |
|                 | Item name          | 200ml small water glass/drinking glass/tableware                                                                                                                                                                 |
|                 | Sample             | 7days                                                                                                                                                                                                            |
|                 | Terms of payment   | 30% deposit by T/T in advance and the balance after showing copy of L/C                                                                                                                                          |
|                 | Certification      | Food Safe, Dish washer test, FDA, LFGB                                                                                                                                                                           |
|                 | For your<br>choice | 1, Any logo printing on glass body 2, Any color painted, frosted, electroplating, logo laser for the finish 3, Special packing like shrink wrap, color gift box, white box etc 4, Any shape, size meet your need |

<u>china</u>

drinking glass wine manufacturers water juice milk tea drinking glass <u>tumbler</u>

Factory Show