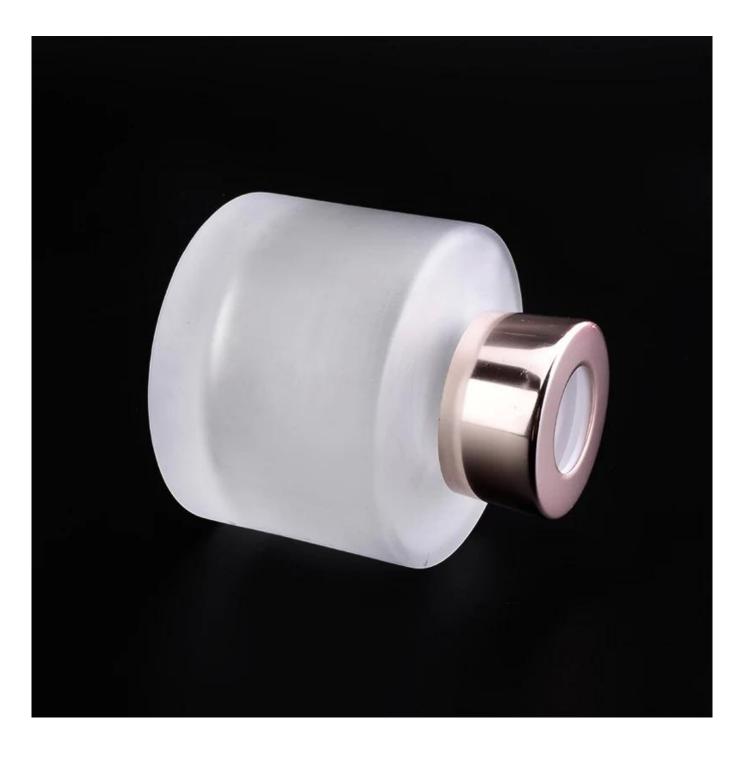

| Measure  | Item:Item:SGZM21081201<br>Top dia:26.5 mm<br>Bottom dia: 80 mm<br>Height: 92mm<br>Weight: 315g<br>Capcity:200ml |
|----------|-----------------------------------------------------------------------------------------------------------------|
| Packing  | Normal packing,Individual gift box, PVC box, window box, color box, white box, etc                              |
|          | Within 35 days after the sample and order confirmed                                                             |
|          | 30% deposit by T/T in advance and the balance against the copy of B/L                                           |
| Shipment | By sea,by air,by Express and your shipping agent is acceptable                                                  |
| Usage    |                                                                                                                 |
| Occasion | Home decor,Wedding Decoration,Wedding Favors,Decoration enhancement                                             |
|          |                                                                                                                 |