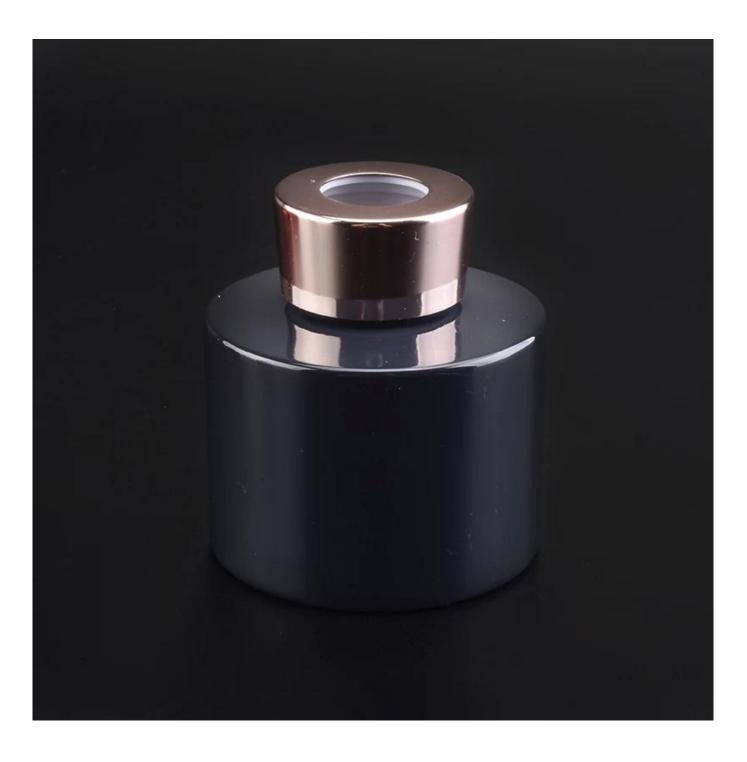

# 200ml matte black reed diffuser glass bottle wholesale

Sunny Glasswares not only places OEM / ODM orders, but also helps many brands to start with product concepts.

| Measure  | Item:Item:SGZM21081201<br>Top dia:26.5 mm<br>Bottom dia: 80 mm<br>Height: 92mm<br>Weight: 315g<br>Capcity:200ml |
|----------|-----------------------------------------------------------------------------------------------------------------|
| Packing  | Normal packing,Individual gift box, PVC box, window box, color box, white box, etc                              |
|          | Within 35 days after the sample and order confirmed                                                             |
|          | 30% deposit by T/T in advance and the balance against the copy of B/L                                           |
| Shipment | By sea,by air,by Express and your shipping agent is acceptable                                                  |
| Usage    |                                                                                                                 |
| Occasion | Home decor,Wedding Decoration,Wedding Favors,Decoration enhancement                                             |
|          |                                                                                                                 |