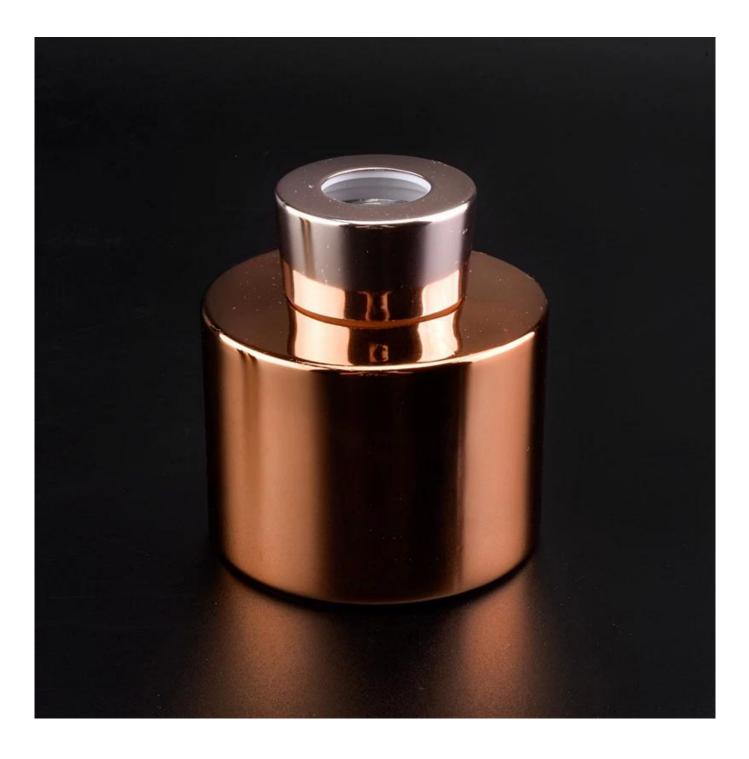

| Measure  | Item:Item:SGZM21081201<br>Top dia:26.5 mm<br>Bottom dia: 80 mm<br>Height: 92mm<br>Weight: 315g<br>Capcity:200ml |
|----------|-----------------------------------------------------------------------------------------------------------------|
| Packing  | Normal packing,Individual gift box, PVC box, window box, color box, white box, etc                              |
|          | Within 35 days after the sample and order confirmed                                                             |
|          | 30% deposit by T/T in advance and the balance against the copy of B/L                                           |
| Shipment | By sea,by air,by Express and your shipping agent is acceptable                                                  |
| Usage    |                                                                                                                 |
| Occasion | Home decor,Wedding Decoration,Wedding Favors,Decoration enhancement                                             |
|          |                                                                                                                 |