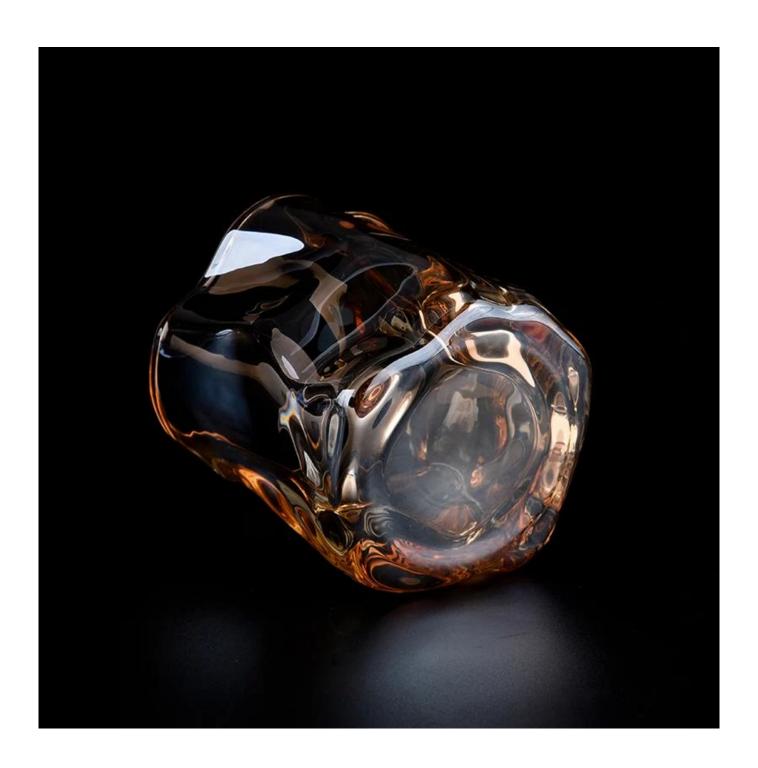

| Measure       | Item:SGKY23092504                                                                   |
|---------------|-------------------------------------------------------------------------------------|
|               | Max dia: 77mm                                                                       |
|               | Min dia: 66mm                                                                       |
|               | Height: 76mm                                                                        |
|               | Weight: 262g                                                                        |
|               | Capacity: 195ml                                                                     |
| Packing       | Normal packing, Individual gift box, PVC box, window box, color box, white box, etc |
| Delivery time | Within 35 days after the sample and order confirmed                                 |
| Payment term  | 30% deposit by T/T in advance and the balance against the copy of B/L               |
| Shipment      | By sea,by air,by Express and your shipping agent is acceptable                      |
| Usage         | Home decor,Wedding Decoration,Wedding Favors,Decoration enhancement                 |
| Occasion      | rione decor, wedding Decoration, wedding ravors, Decoration ennancement             |