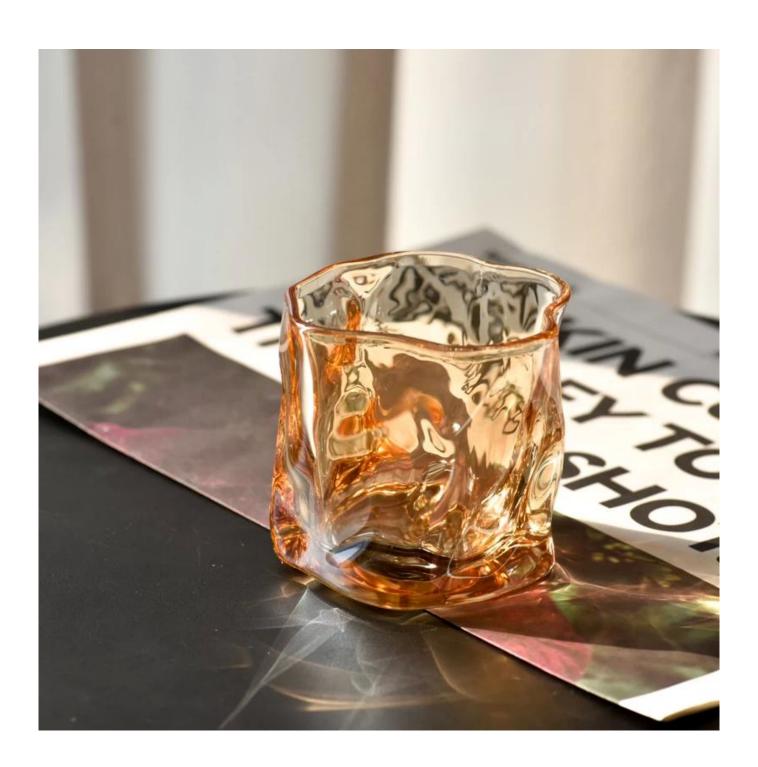

## 200ml luxury glass candle jars scented candle vessels for candle making

Sunny Glasswares not only places  $\operatorname{OEM}$  /  $\operatorname{ODM}$  orders, but also helps many brands to start with product concepts.

| Measure       | Item:SGKY23092504                                                                   |
|---------------|-------------------------------------------------------------------------------------|
|               | Max dia: 77mm                                                                       |
|               | Min dia: 66mm                                                                       |
|               | Height: 76mm                                                                        |
|               | Weight: 262g                                                                        |
|               | Capacity: 195ml                                                                     |
| Packing       | Normal packing, Individual gift box, PVC box, window box, color box, white box, etc |
| Delivery time | Within 35 days after the sample and order confirmed                                 |
| Payment term  | 30% deposit by T/T in advance and the balance against the copy of B/L               |
| Shipment      | By sea,by air,by Express and your shipping agent is acceptable                      |
| Usage         | Home decor,Wedding Decoration,Wedding Favors,Decoration enhancement                 |
| Occasion      | rione decor, wedding Decoration, wedding ravors, Decoration ennancement             |