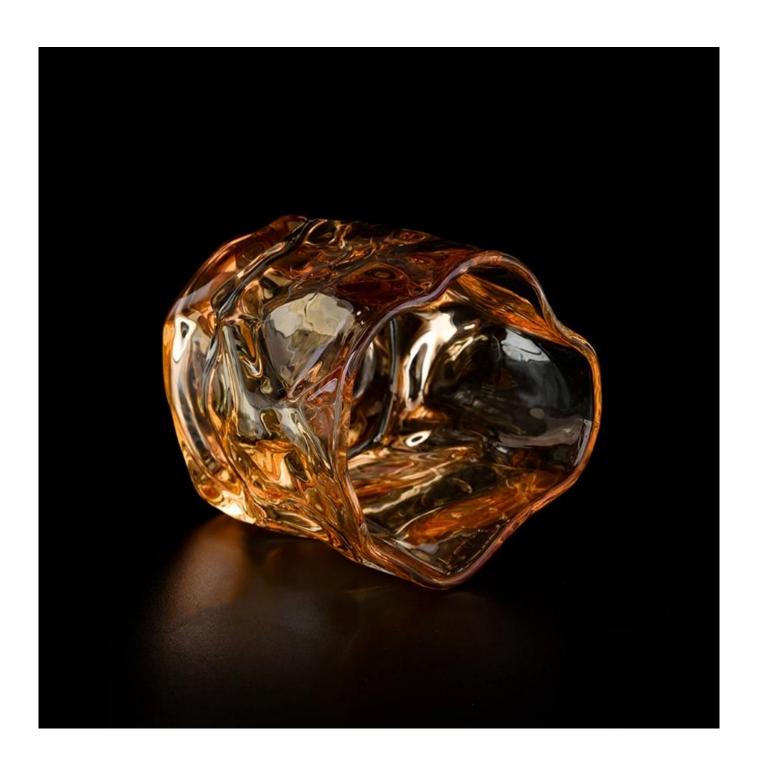

| Measure       | Item:SGKY23092504                                                                   |
|---------------|-------------------------------------------------------------------------------------|
|               | Max dia: 77mm                                                                       |
|               | Min dia: 66mm                                                                       |
|               | Height: 76mm                                                                        |
|               | Weight: 262g                                                                        |
|               | Capacity: 195ml                                                                     |
| Packing       | Normal packing, Individual gift box, PVC box, window box, color box, white box, etc |
| Delivery time | Within 35 days after the sample and order confirmed                                 |
| Payment term  | 30% deposit by T/T in advance and the balance against the copy of B/L               |
| Shipment      | By sea,by air,by Express and your shipping agent is acceptable                      |
| Usage         | Home decor,Wedding Decoration,Wedding Favors,Decoration enhancement                 |
| Occasion      | rione decor, wedding Decoration, wedding ravors, Decoration ennancement             |