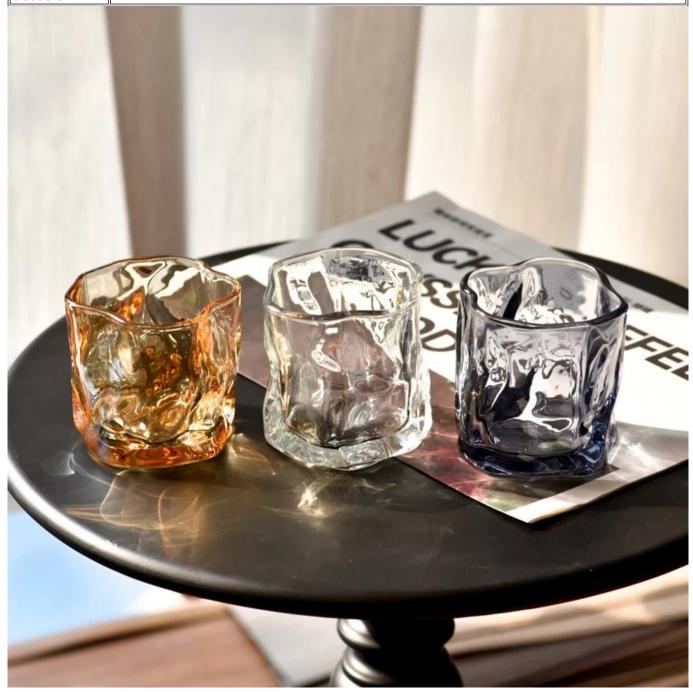

| Measure       | Item:SGKY23092504                                                                   |
|---------------|-------------------------------------------------------------------------------------|
|               | Max dia: 77mm                                                                       |
|               | Min dia: 66mm                                                                       |
|               | Height: 76mm                                                                        |
|               | Weight: 262g                                                                        |
|               | Capacity: 195ml                                                                     |
| Packing       | Normal packing, Individual gift box, PVC box, window box, color box, white box, etc |
| Delivery time | Within 35 days after the sample and order confirmed                                 |
| Payment term  | 30% deposit by T/T in advance and the balance against the copy of B/L               |
| Shipment      | By sea,by air,by Express and your shipping agent is acceptable                      |
| Usage         | Home decor,Wedding Decoration,Wedding Favors,Decoration enhancement                 |
| Occasion      | rione decor, wedding Decoration, wedding ravors, Decoration ennancement             |