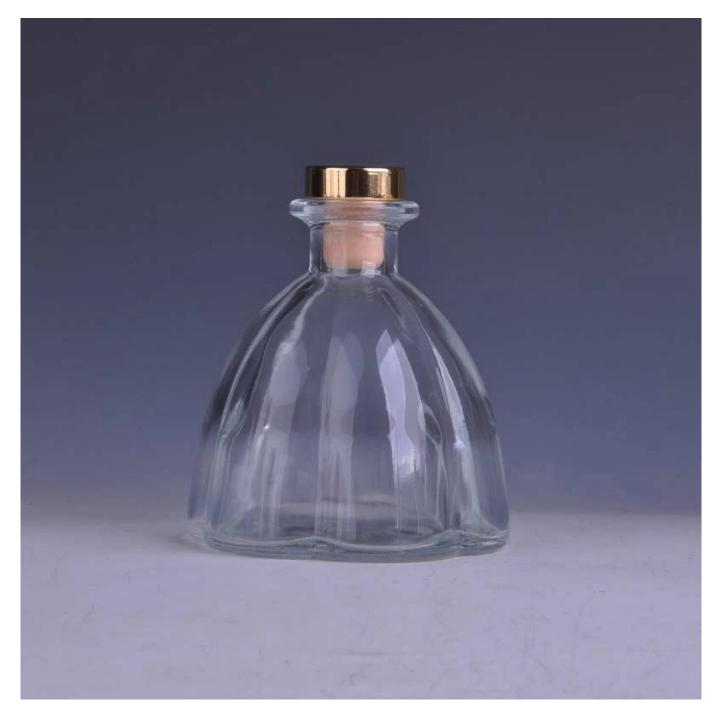

|
| Product Features | <ol> <li>Machine pressed ashtray</li> <li>Suitable for used in pub, hotel, restaurants, hotel, etc</li> <li>Professional Q/C for quality control.</li> <li>Competitive price and quality</li> <li>meet FDA test and food grade</li> </ol>                                                                                                                    |
| For your choices | <ol> <li>Any logo printing on the glass body.</li> <li>Any color painted, frost, electro plate, patterm laser carver for the finish;</li> <li>Special package like shrink wrap, color gift box, white gift box etc:</li> <li>Open new mould for the glass, wood, plastic or metal as you like</li> <li>Different size and shapes meet your needs.</li> </ol> |

### **Product Show:**



# Package:









## **Company show:**



**Factory show:** 



### FAQ About us:

For more **perfume bottle** or any glassware

please visit our website: <a href="https://www.okcandle.com">www.okcandle.com</a>