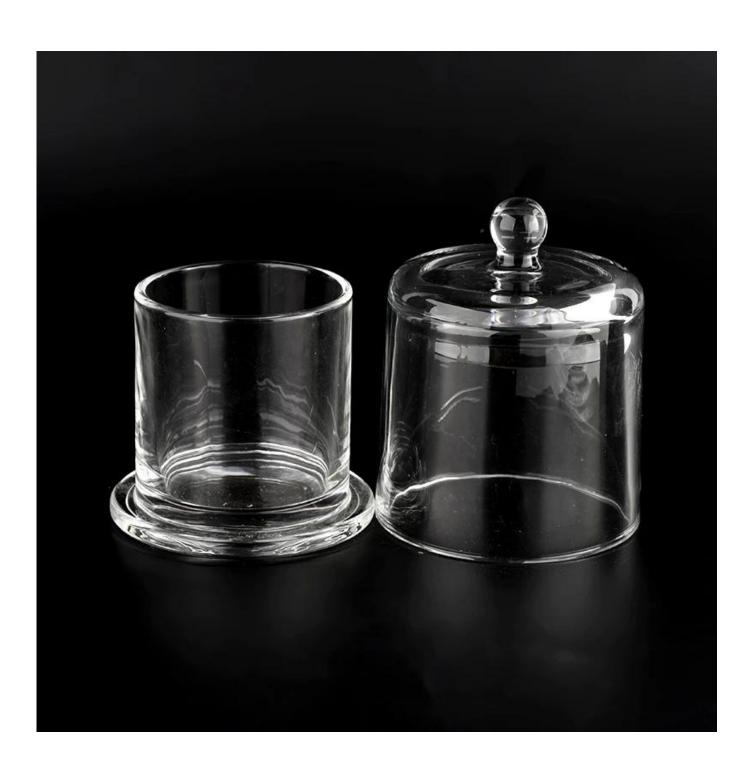

## 200ml glass candle jar with glass dome

Sunny Glatwares not only places OEM / ODM orders, but also helps many brands to start with product concepts.

Why choose Sunny.

# Flexible dimensions design can expand rapidly your market

Top dia: 71mm Bottom dia: 89mm Height: 79mm Weight: 307g Capacity: 200ml

Lid:

dia: 89mm Height: 111mm Weight: 325g

MOQ: 5000 PCS

We transform your ideas into creative fragrant products and we sell ourselves on the local market.