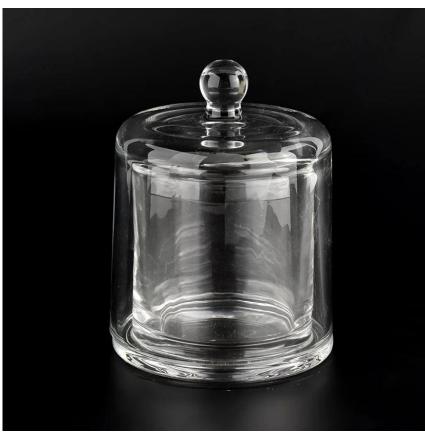

## 200ml glass candle jar with glass dome

Sunny Glatwares not only places OEM / ODM orders, but also helps many brands to start with product concepts.

Why choose Sunny.

# Flexible dimensions design can expand rapidly your market

Top dia: 71mm Bottom dia: 89mm Height: 79mm Weight: 307g Capacity: 200ml

Lid:

dia: 89mm Height: 111mm Weight: 325g

MOQ: 5000 PCS

We transform your ideas into creative fragrant products and we sell ourselves on the local market.

### **Product features**

- 1. High quality home decoration glass perfume bottle.
- 2. Suitable for use in hotels, weddings, etc.
- 3. Meet the functionality of the ASTM test product.