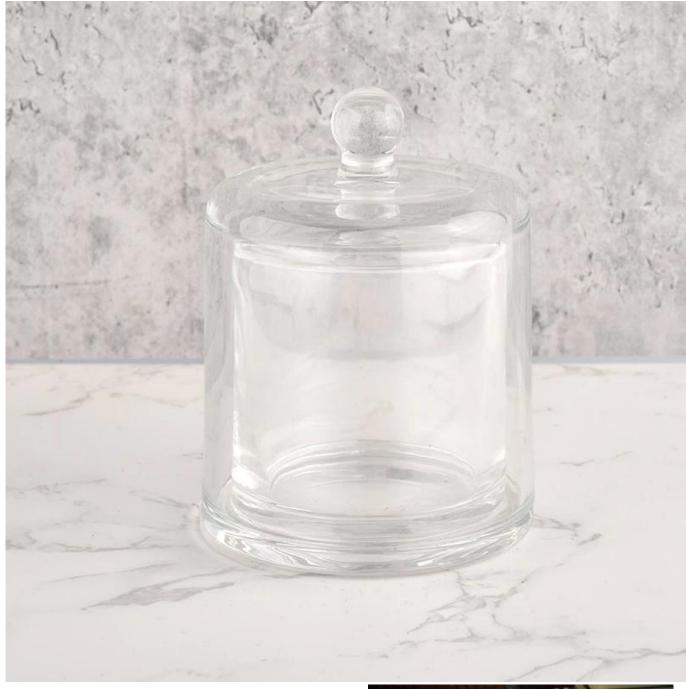

## 200ml glass candle jar with glass dome

Sunny Glatwares not only places OEM / ODM orders, but also helps many brands to start with product concepts.

Why choose Sunny.

# Flexible dimensions design can expand rapidly your market

Top dia: 71mm Bottom dia: 89mm Height: 79mm Weight: 307g Capacity: 200ml

Lid:

dia: 89mm Height: 111mm Weight: 325g

MOQ: 5000 PCS

We transform your ideas into creative fragrant products and we sell ourselves on the local market.