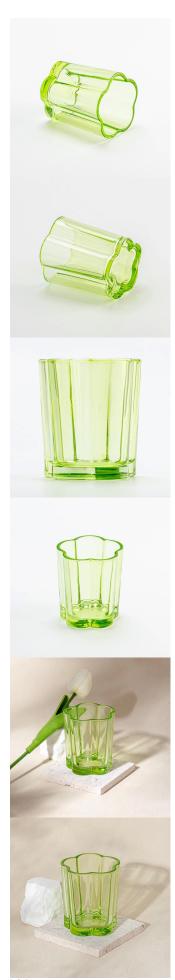

200ml empty unique glass candle vessel home decor

Sunny Glassware not only produces OEM / ODM orders, but also helps many brands start from the product concept.

#### Focus on luxury design

About 80% of American perfume brand suppliers

- . AQL plus 6 strict rigorous QC test standards
- . Maintain quality and sample and bulk products

Item No:SGCX25030704 Top dia: 72mm Bottom dia: 66mm Max dia[]74mm Height: 85mm Weight: 253g Capacity: 190ml MOQ: 3,000 PCS

#### feature of product

- 1. High quality home decorative glass incense bottle.
  2. Applicable to hotel, wedding,
- etc.
- 3. Meet the function of ASTM test products.