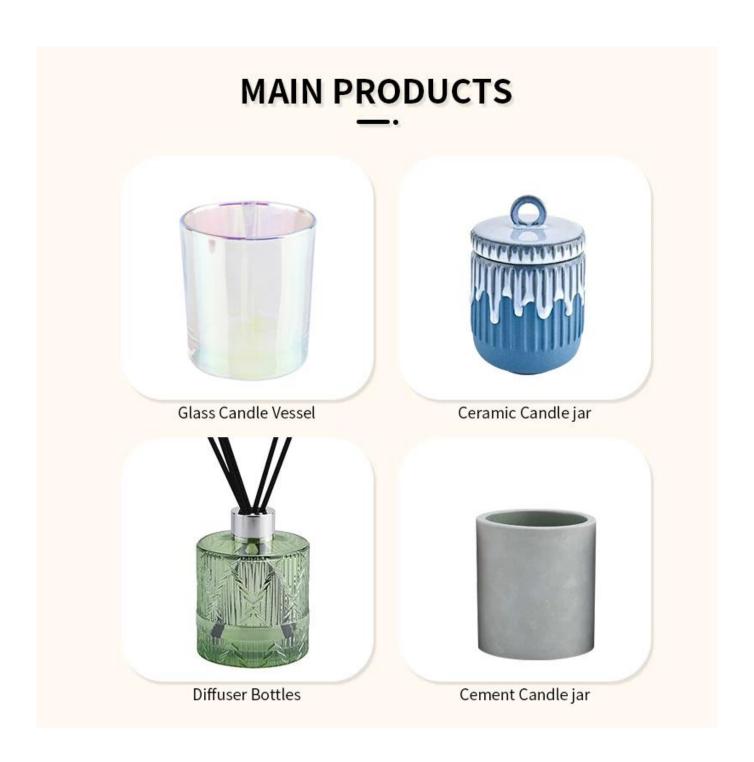

There are about 5,000 items which cover all daily-used glassware and ceramic ware, e.g. candle holders, borosilicate glass, bottles, tumblers, jars, stemware, tableware & drinkware, bathroom accessories etc. The products can meet FDA, LFGB, CA 65, ASTM, dishwasher test.

With a strictly control system on product quality and customer service, our exporting market have expanded rapidly to North & South America, Europe, Oceania and Asia.

Our business scopes are mainly involved in home decor, gift crafts and tableware. There are approximately 80% candle holders in USA luxury branded companies were imported from Sunny Glassware.