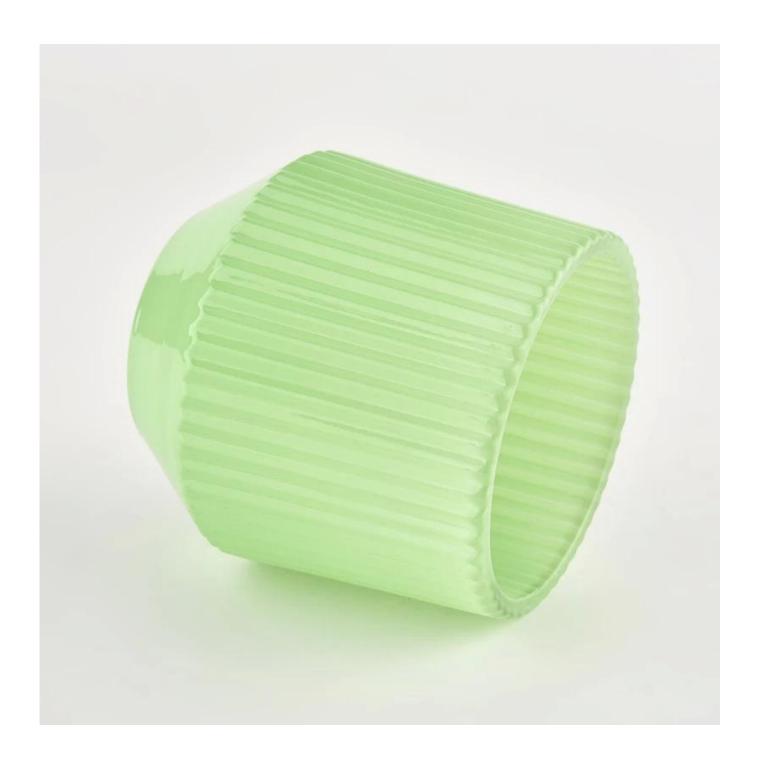

## Flexible size design can be expanded quickly Your market

Top DIA.: 70mm

Bottom diameter: 47mm

Height: 80mm. Capacity: 200ml. Weight: 266g

We translate your ideas into creative spices products, we sell yourself in the local market.