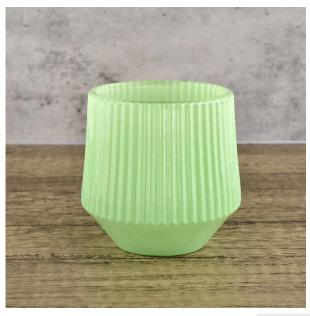

## Flexible size design can be expanded quickly Your market

Top DIA.: 70mm

Bottom diameter: 47mm

Height: 80mm. Capacity: 200ml. Weight: 266g

We translate your ideas into creative spices products, we sell yourself in the local market.