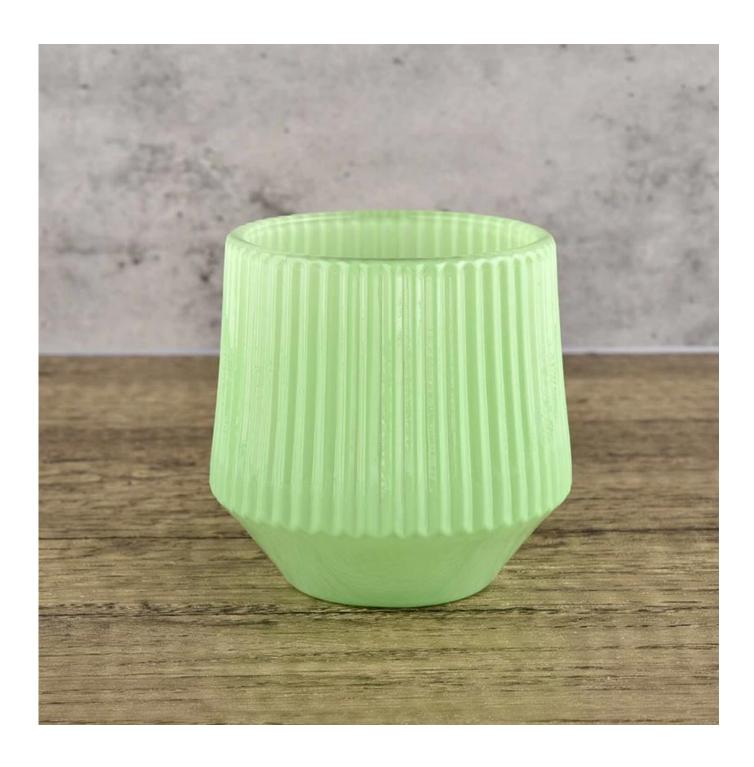

## Flexible size design can be expanded quickly Your market

Top DIA.: 70mm

Bottom diameter: 47mm

Height: 80mm. Capacity: 200ml. Weight: 266g

We translate your ideas into creative spices products, we sell yourself in the local market.

#### feature of product

- 1. High quality home decorative glass incense bottle.
- 2. Applicable to hotel, wedding, etc.
- 3. Meet the function of ASTM test products.