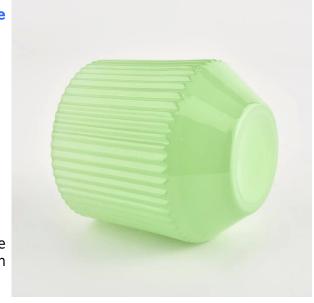

## Flexible size design can be expanded quickly Your market

Top DIA.: 70mm

Bottom diameter: 47mm

Height: 80mm. Capacity: 200ml. Weight: 266g

We translate your ideas into creative spices products, we sell yourself in the local market.