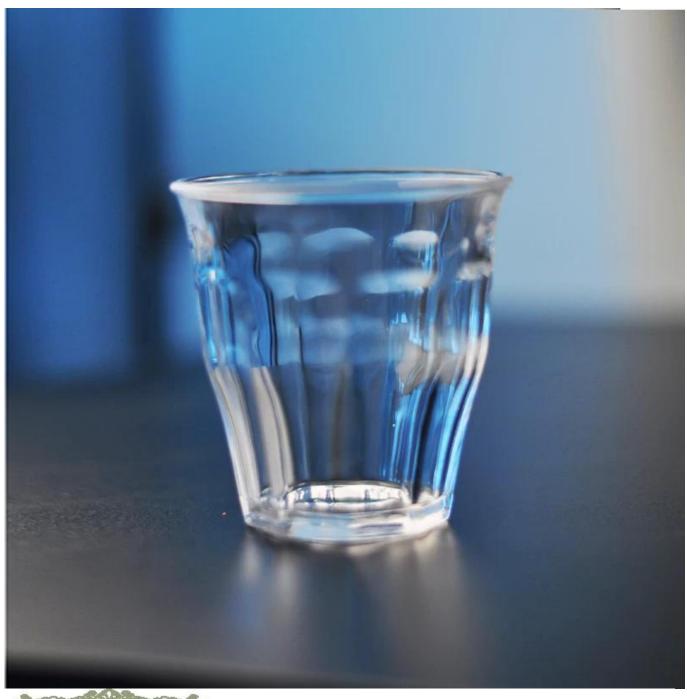

# 200ml drinking water cup tumbler glass

| Product Details          |                                                                                                                                                                                                                                                                                                                                                                         |
|--------------------------|-------------------------------------------------------------------------------------------------------------------------------------------------------------------------------------------------------------------------------------------------------------------------------------------------------------------------------------------------------------------------|
| Item number.             | SGHU1418                                                                                                                                                                                                                                                                                                                                                                |
| Material                 | High white glass tumbler                                                                                                                                                                                                                                                                                                                                                |
| Craft & Deep processing  | Machine pressed glass tumbler                                                                                                                                                                                                                                                                                                                                           |
| Sample time              | 1. 5 days if there is a form and size of the glass cup     2. 15 days, if you need a new shape and size of the glass cup                                                                                                                                                                                                                                                |
| Cautions                 | <ol> <li>Beer, red wine, white wine, beverage or hot water not be too full.</li> <li>To avoid to hurt your children's hand, please put it in the place where they can't reach.</li> <li>Avoid dropping ,Collision and strong impact.</li> <li>Not available for microwave oven.</li> <li>To prevent it from cracking, do not put it over open fire directly.</li> </ol> |
| The Features of products | 1. High quality drinking glass. 2. Eco-friendly. 3. Pass FDA test,IS09001:2008 4. Customization service.                                                                                                                                                                                                                                                                |