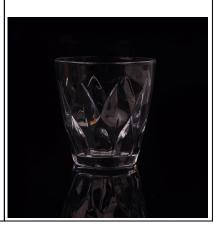

# 200ml drinking water cup tumbler glass

| Product Details          |                                                                                                                                                                                                                                                                                                                                                                         |
|--------------------------|-------------------------------------------------------------------------------------------------------------------------------------------------------------------------------------------------------------------------------------------------------------------------------------------------------------------------------------------------------------------------|
| Item number.             | SGHU1418                                                                                                                                                                                                                                                                                                                                                                |
| Material                 | High white glass tumbler                                                                                                                                                                                                                                                                                                                                                |
| Craft & Deep processing  | Machine pressed glass tumbler                                                                                                                                                                                                                                                                                                                                           |
| Sample time              | 1. 5 days if there is a form and size of the glass cup     2. 15 days, if you need a new shape and size of the glass cup                                                                                                                                                                                                                                                |
| Cautions                 | <ol> <li>Beer, red wine, white wine, beverage or hot water not be too full.</li> <li>To avoid to hurt your children's hand, please put it in the place where they can't reach.</li> <li>Avoid dropping ,Collision and strong impact.</li> <li>Not available for microwave oven.</li> <li>To prevent it from cracking, do not put it over open fire directly.</li> </ol> |
| The Features of products | 1. High quality drinking glass. 2. Eco-friendly. 3. Pass FDA test,IS09001:2008 4. Customization service.                                                                                                                                                                                                                                                                |