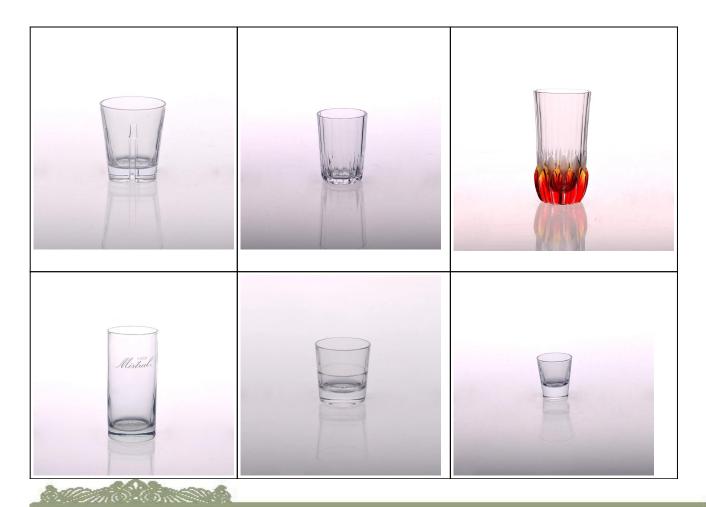

#### **Customization Service**

- 1. Various designs and sizes.
- 2. Craft: Machine pressed, Machine blown, Mouth Blown, I.S Machine.
- 3. Process: Electroplating, Iron plating, Color spraying, Screen printing, Decal printing, Frosting, Engraving, Laser engraving, etc.
- 4. Special package as shrink film, color gift box, white gift box, etc.