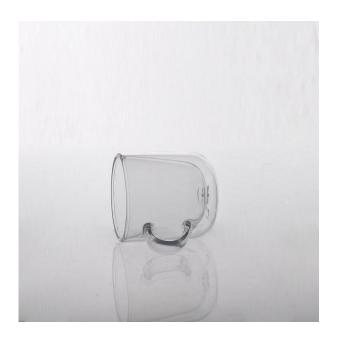

|
|                  | 2 .Any color painted, frost, electroplate, pattern laser carver processing |
| For your choices | 3. Special package like shrink wrap, color gift box, white gift box etc.   |
|                  | 4. We have exclusive workers for quality control                           |
|                  | 5. We have professional workshop and warehouse to ensure the delivery time |

## More Product Pictures



### **Eco-freindly Material**

- . Made by borosilicate glass material
- . Elaborate mouth blown craft
- . Heat resistant presents excellent quality
- . Strict QC team guarantee
- . Meet FDA, Dishwasher testing etc.

### **Innovative Design**

- . We own professional design team  $\,$
- . Well-designed concepts to create each item
- . Popular styles



#### **Customized Measure**





150ml 250ml 350ml 450ml borosilicate double wall drinking tumbler

borosilicate supplier

orosilicate double wall drinking





## **Online Factory Tour**

Hereby watch our production lines video online, and welcome to visit us onsite.





Machine Blown Method

Machine Blown Method





IS Machine Method

Hand Blown Method

## **More Videos**







#### The features of month blown glass

- 1. Its advantage including abundance sculpt, technics, surface effects, color etc.
- 2. The quality is difficult control and the tolerance of the size, weight and shape are bigger.
- 3. The price is high and the product is limited for the special technic glass.

#### Method of application

- 1. Using it under guide of the adult
- 2. Washing it with clean or boiling wa