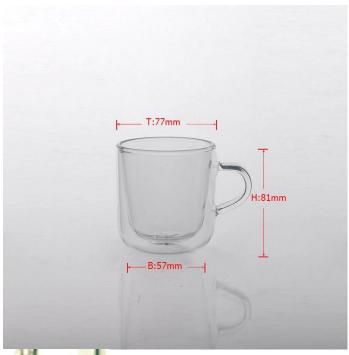

#### **Customized Measure**

150ml 250ml 350ml 450ml borosilicate double wall drinking tumbler

borosilicate supplier

orosilicate double wall drinking