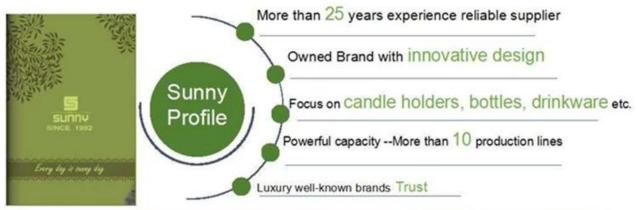

|
| Terms of payment | 30% deposit by T/T in advance and the balance after showing copy of L/C                                                                                                                                          |
| Certification    | ASTM Test (for candle holder)                                                                                                                                                                                    |
| For your choice  | 1, Any logo printing on glass body 2, Any color painted, frosted, electroplating, logo laser for the finish 3, Special packing like shrink wrap, color gift box, white box etc 4, Any shape, size meet your need |

















^ Trade Show Visiting

<< Office Visiting

## Shenzhen Sunny Glassware Co., Ltd







**Homepage back**