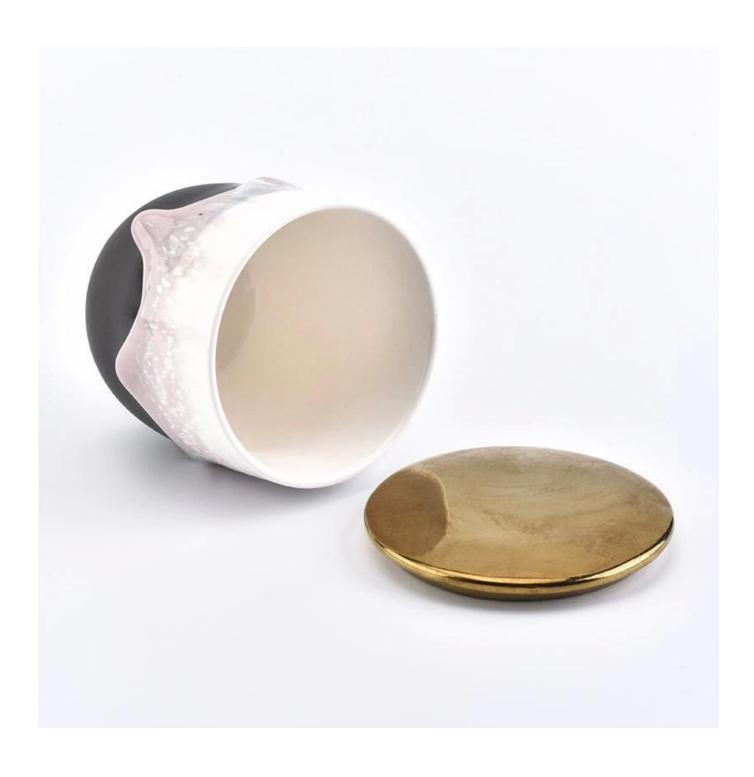

## 200ml cake shape colored ceramic candle holders

| Size             | Item No.:SGSQ18070501 Top dia: 72.7mm Bottom dia: 46.8mm Height: 75.4mm Weight: 148g Capacity: 200ml Lid: Dia: 75mm Height: 10mm Weight: 46g                                                                     |
|------------------|------------------------------------------------------------------------------------------------------------------------------------------------------------------------------------------------------------------|
| color            | Any color printing on ceramic are available                                                                                                                                                                      |
| Material         | ceramic                                                                                                                                                                                                          |
| Sample           | 7days                                                                                                                                                                                                            |
| Terms of payment | 30% deposit by T/T in advance and the balance after showing copy of L/C                                                                                                                                          |
| Certification    | ASTM Test (for candle holder)                                                                                                                                                                                    |
| For your choice  | 1, Any logo printing on glass body 2, Any color painted, frosted, electroplating, logo laser for the finish 3, Special packing like shrink wrap, color gift box, white box etc 4, Any shape, size meet your need |