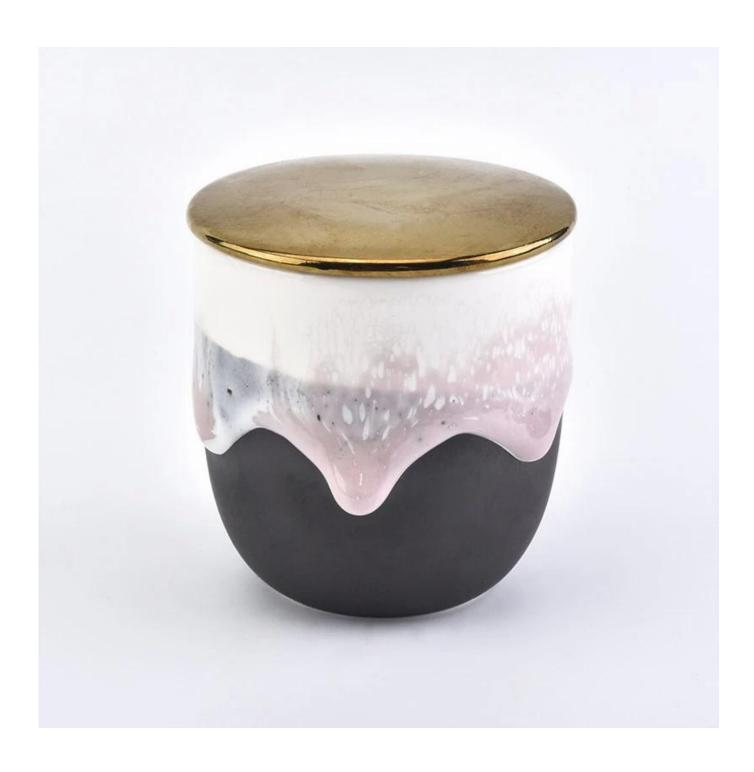

## 200ml cake shape colored ceramic candle holders

| Size             | Item No.:SGSQ18070501 Top dia: 72.7mm Bottom dia: 46.8mm Height: 75.4mm Weight: 148g Capacity: 200ml Lid: Dia: 75mm Height: 10mm Weight: 46g                                                                     |
|------------------|------------------------------------------------------------------------------------------------------------------------------------------------------------------------------------------------------------------|
| color            | Any color printing on ceramic are available                                                                                                                                                                      |
| Material         | ceramic                                                                                                                                                                                                          |
| Sample           | 7days                                                                                                                                                                                                            |
| Terms of payment | 30% deposit by T/T in advance and the balance after showing copy of L/C                                                                                                                                          |
| Certification    | ASTM Test (for candle holder)                                                                                                                                                                                    |
| For your choice  | 1, Any logo printing on glass body 2, Any color painted, frosted, electroplating, logo laser for the finish 3, Special packing like shrink wrap, color gift box, white box etc 4, Any shape, size meet your need |