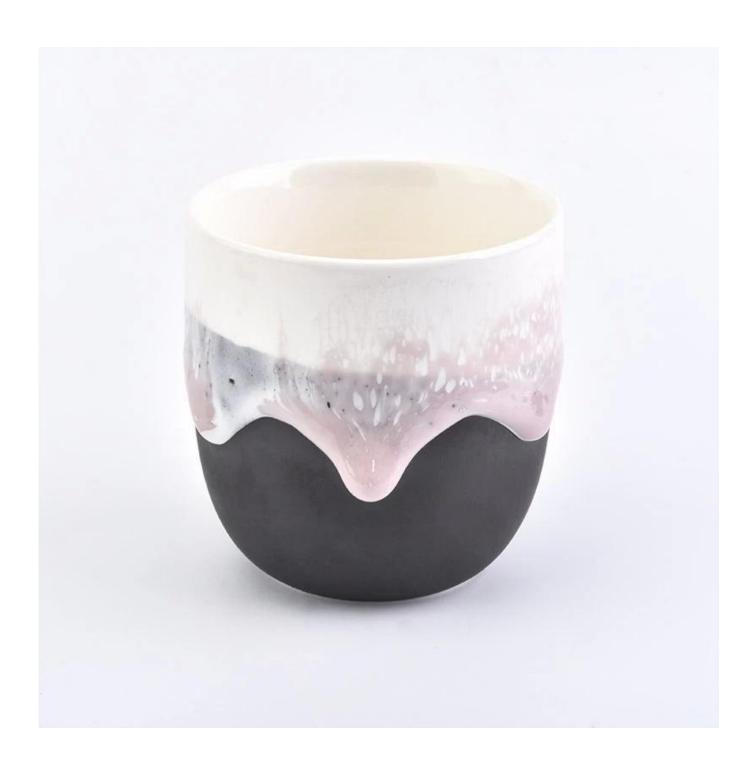

## 200ml cake shape colored ceramic candle holders

| Size             | Item No.:SGSQ18070501 Top dia: 72.7mm Bottom dia: 46.8mm Height: 75.4mm Weight: 148g Capacity: 200ml Lid: Dia: 75mm Height: 10mm Weight: 46g                                                                     |
|------------------|------------------------------------------------------------------------------------------------------------------------------------------------------------------------------------------------------------------|
| color            | Any color printing on ceramic are available                                                                                                                                                                      |
| Material         | ceramic                                                                                                                                                                                                          |
| Sample           | 7days                                                                                                                                                                                                            |
| Terms of payment | 30% deposit by T/T in advance and the balance after showing copy of L/C                                                                                                                                          |
| Certification    | ASTM Test (for candle holder)                                                                                                                                                                                    |
| For your choice  | 1, Any logo printing on glass body 2, Any color painted, frosted, electroplating, logo laser for the finish 3, Special packing like shrink wrap, color gift box, white box etc 4, Any shape, size meet your need |