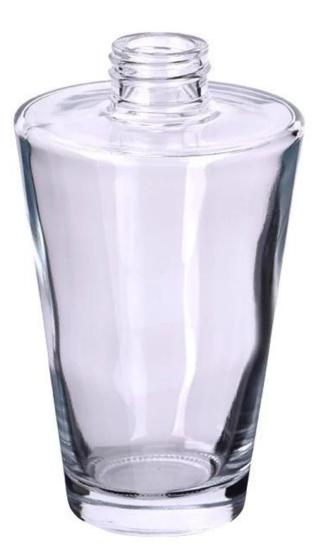

| Measure           | Item:SGYX24071907<br>Top dia: 26.5mm<br>Bottom dia: 42.5 mm<br>Height: 125.7 mm<br>Max dia[]74.5mm<br>Weight: 240g<br>Capacity: 227 ml |
|-------------------|----------------------------------------------------------------------------------------------------------------------------------------|
| Packing           | Normal packing,Individual gift box, PVC box, window box, color box, white box, etc                                                     |
| Delivery time     | Within 35 days after the sample and order confirmed                                                                                    |
| Payment term      | 30% deposit by T/T in advance and the balance against the copy of B/L                                                                  |
| Shipment          | By sea,by air,by Express and your shipping agent is acceptable                                                                         |
| Usage<br>Occasion | Home decor,Wedding Decoration,Wedding Favors,Decoration enhancement                                                                    |