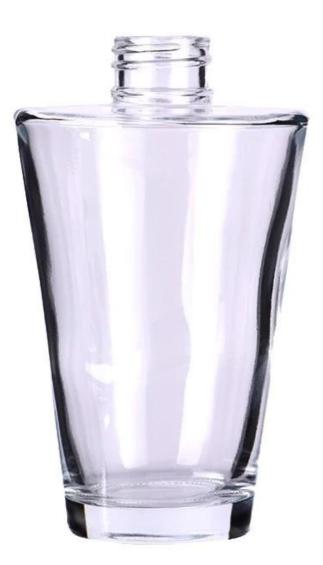

| Measure           | Item:SGYX24071907<br>Top dia: 26.5mm<br>Bottom dia: 42.5 mm<br>Height: 125.7 mm<br>Max dia[]74.5mm<br>Weight: 240g<br>Capacity: 227 ml |
|-------------------|----------------------------------------------------------------------------------------------------------------------------------------|
| Packing           | Normal packing,Individual gift box, PVC box, window box, color box, white box, etc                                                     |
| Delivery time     | Within 35 days after the sample and order confirmed                                                                                    |
| Payment term      | 30% deposit by T/T in advance and the balance against the copy of B/L                                                                  |
| Shipment          | By sea,by air,by Express and your shipping agent is acceptable                                                                         |
| Usage<br>Occasion | Home decor,Wedding Decoration,Wedding Favors,Decoration enhancement                                                                    |