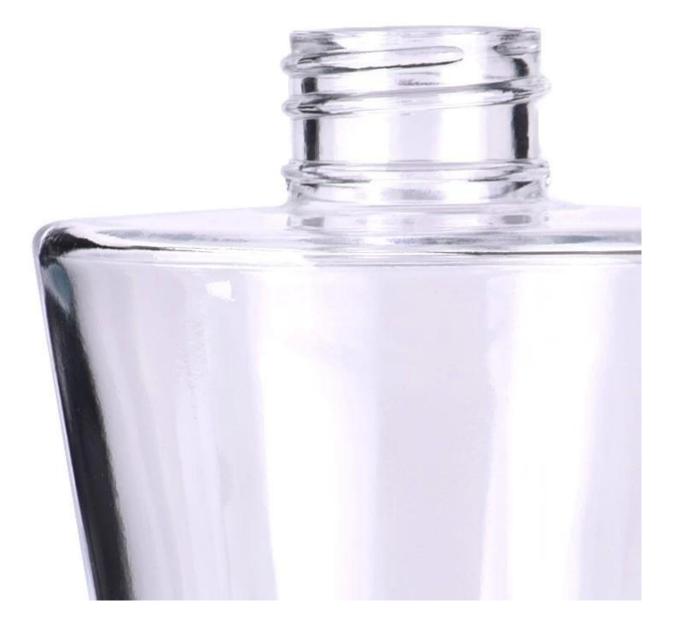

| Measure           | Item:SGYX24071907<br>Top dia: 26.5mm<br>Bottom dia: 42.5 mm<br>Height: 125.7 mm<br>Max dia[]74.5mm<br>Weight: 240g<br>Capacity: 227 ml |
|-------------------|----------------------------------------------------------------------------------------------------------------------------------------|
| Packing           | Normal packing,Individual gift box, PVC box, window box, color box, white box, etc                                                     |
| Delivery time     | Within 35 days after the sample and order confirmed                                                                                    |
| Payment term      | 30% deposit by T/T in advance and the balance against the copy of B/L                                                                  |
| Shipment          | By sea,by air,by Express and your shipping agent is acceptable                                                                         |
| Usage<br>Occasion | Home decor,Wedding Decoration,Wedding Favors,Decoration enhancement                                                                    |