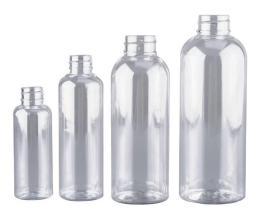

### Product Details

Why choose Sunny Glassware 500ml Plastic Bottles For Hand soap and Hand sanitizer

#### Flexible size design allows your market to grow rapidly

Item No.:SGGB20042303 Top dia: 23.5mm Bottom dia: 63.5mm Height:130mm Weight: 25g Capacity: 300ml

Custom designs and different sizes available