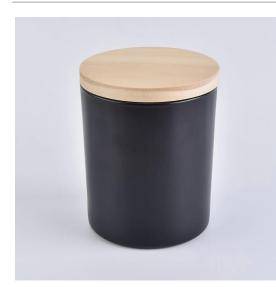

## **200ml Matte Black Candle Jar With Wooden Lids**

### Product Details

#### Flexible size design allows your market to grow rapidly

Item No::SGSG508-Black Top dia:70mm Bottom dia:65mm Height:84mm Weight:246g Capacity:204ml Custom designs and different sizes available

With our strong support, our customers are growing rapidly, from small labs to industry leaders.