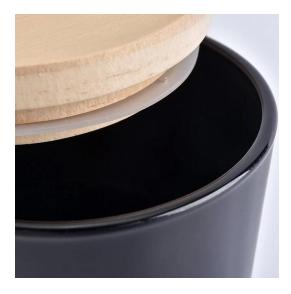

## **200ml Matte Black Candle Jar With Wooden Lids**

### Product Details

#### Flexible size design allows your market to grow rapidly

Item No::SGSG508-Black Top dia:70mm Bottom dia:65mm Height:84mm Weight:246g Capacity:204ml Custom designs and different sizes available

With our strong support, our customers are growing rapidly, from small labs to industry leaders.