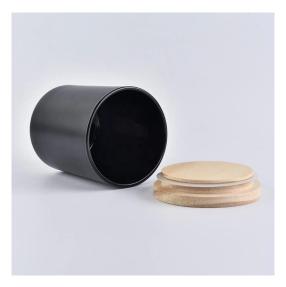

## **200ml Matte Black Candle Jar With Wooden Lids**

### Product Details

#### Flexible size design allows your market to grow rapidly

Item No::SGSG508-Black Top dia:70mm Bottom dia:65mm Height:84mm Weight:246g Capacity:204ml Custom designs and different sizes available

With our strong support, our customers are growing rapidly, from small labs to industry leaders.