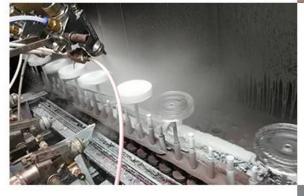

## **200ml Matte Black Candle Jar With Wooden Lids**



## No second Co.in China

Our design team achieve Customers' Ideas becoming creative fragrance products and sell them very well





## No second Co.in China

Our QC is more QC than our customer's QC

**Process Crafts** 

## **DEEP PROCESSING**



# **01** ELECTROPLATING

# **02** LASER ENGRAVING





**03** SPRAYING

# **04** VACUUM ELECTROPLATING





**05** SCREEN PRINTING Monto Control

### Product Details

## Why choose Sunny Glassware Candle holders



#### Unique market advantage

- . Focus on designs
- . candle holder supplier for 80% USA fragrance brand
- . AQL plus 6 strict and sunny QC test standards
- . Maintain quality consistent with sample and quality  $\ensuremath{ \ \ }$  product

#### **Ceremony design awareness**

Designed by award winning professional in SG . Received a very admirable NEST fragrance . Friend or business relationship gift

. Relaxation and romantic life





#### Flexible size design allows your market to grow rapidly

Item No::SGSG508-Black Top dia:70mm Bottom dia:65mm Height:84mm Weight:246g Capacity:204ml Custom designs and different sizes availa