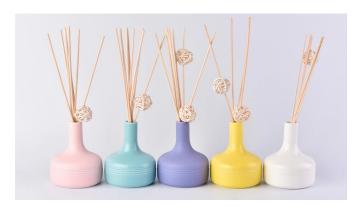

#### 200ml Macarons Ceramic Diffuser Bottles Home Decor

## Flexible size design allows your market to grow rapidly

Item No.:SGSQ18051002

Top Dia:88mm Bottom Dia:88mm Height:100mm Weight: 207g Capacity:200ml MOQ:3000pcs

Custom designs and different sizes available