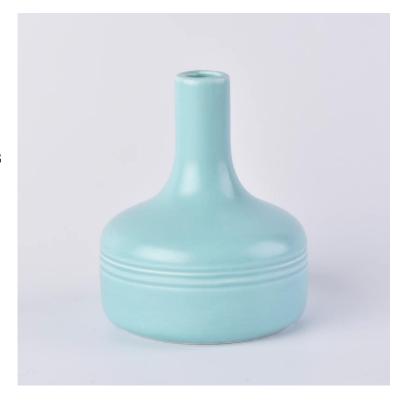

#### 200ml Macarons Ceramic Diffuser Bottles Home Decor

## Flexible size design allows your market to grow rapidly

Item No.:SGSQ18051002

Top Dia:88mm Bottom Dia:88mm Height:100mm Weight: 207g Capacity:200ml MOQ:3000pcs

Custom designs and different sizes available