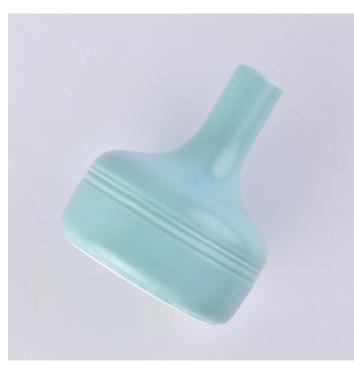

#### 200ml Macarons Ceramic Diffuser Bottles Home Decor

## Flexible size design allows your market to grow rapidly

Item No.:SGSQ18051002

Top Dia:88mm Bottom Dia:88mm Height:100mm Weight: 207g Capacity:200ml MOQ:3000pcs

Custom designs and different sizes available