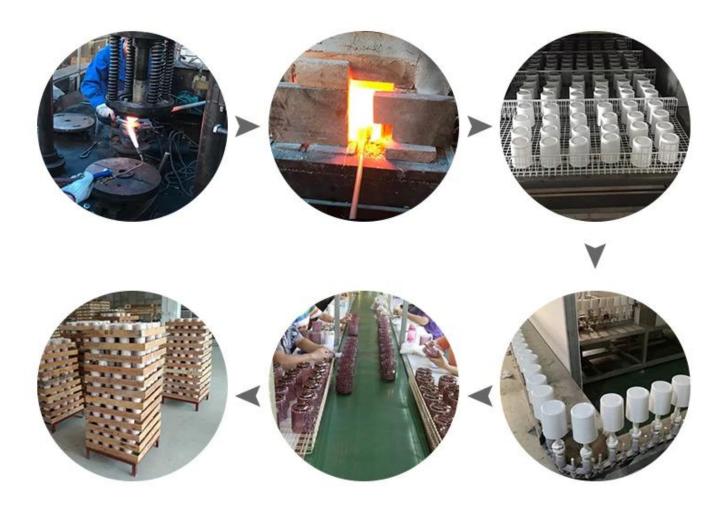

## **Glass Production Lines**

Sunny keep engaged in glassware designing and manufacturing, there are more than 10 product lines available from hand blown craft to machine pressed, machine blown and IS machine made etc., and various kinds of deep processing technologies can be customized such as color sprayed, laser printing, decal print, electroplate, frosted, screen printing, sandblasted and ion plating etc. ISO 9001:2008/2015, Enterprise Intellectual Property and Green & Social Compliance Statement certificates were issued by the third-party certification companies.