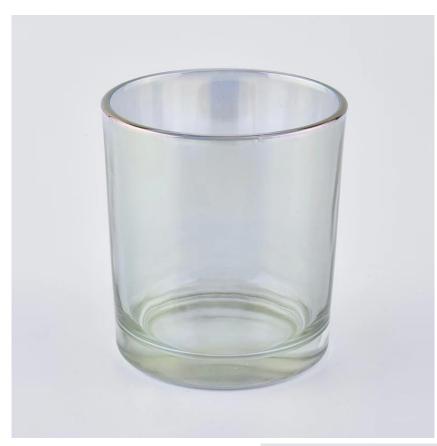

#### **200ml Glass Candle Jar For Home Decoration**

Sunny Glassware not only makes OEM/ODM orders, but also helps many brands start with product concepts.

**Why choose Sunny** 

## Flexible size design can quickly expand your market

Top dia:73mm Bottom dia: 66mm Height: 79mm Weight:84g Capacity: 210ml

We turn your ideas into creative fragrance products and sell them in the local market.