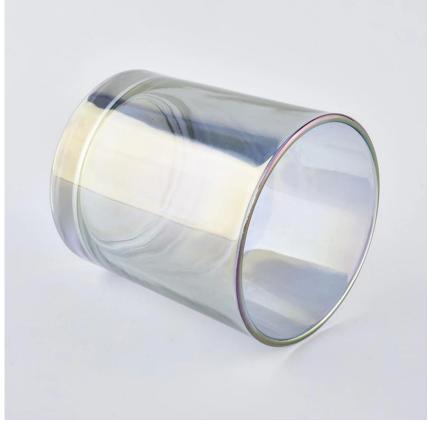

#### **200ml Glass Candle Jar For Home Decoration**

Sunny Glassware not only makes OEM/ODM orders, but also helps many brands start with product concepts.

**Why choose Sunny** 

## Flexible size design can quickly expand your market

Top dia:73mm Bottom dia: 66mm Height: 79mm Weight:84g Capacity: 210ml

We turn your ideas into creative fragrance products and sell them in the local market.