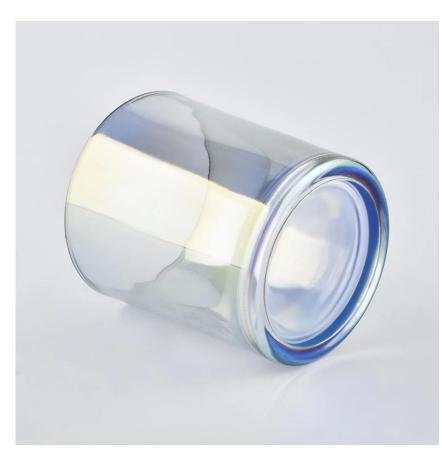

#### **200ml Glass Candle Jar For Home Decoration**

Sunny Glassware not only makes OEM/ODM orders, but also helps many brands start with product concepts.

**Why choose Sunny** 

## Flexible size design can quickly expand your market

Top dia:73mm Bottom dia: 66mm Height: 79mm Weight:84g Capacity: 210ml

We turn your ideas into creative fragrance products and sell them in the local market.