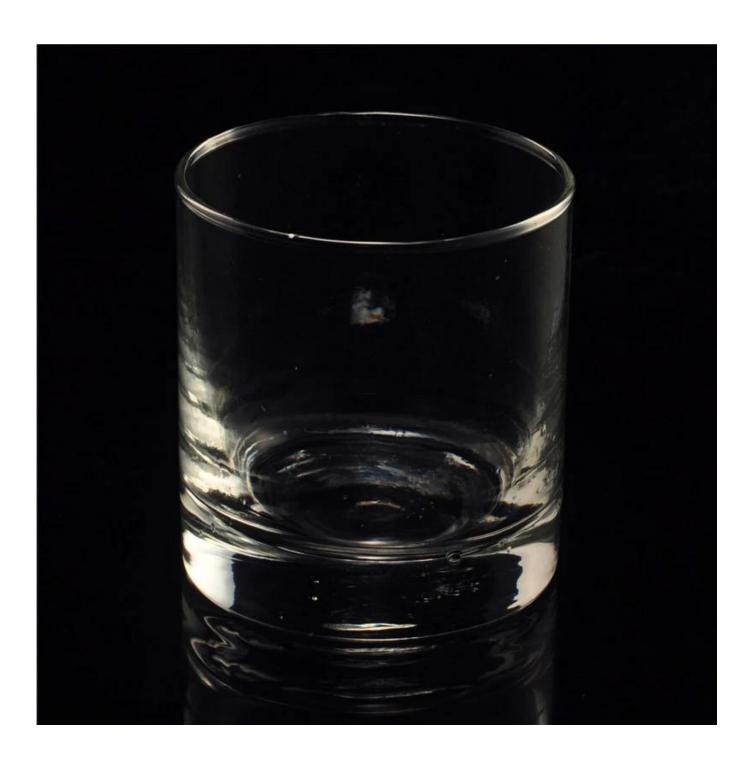

## 200mL High Quality Glass Tumbler

| Product Details          |                                                                                                                                                                                                                                                                                                                                                                           |
|--------------------------|---------------------------------------------------------------------------------------------------------------------------------------------------------------------------------------------------------------------------------------------------------------------------------------------------------------------------------------------------------------------------|
| Item number.             | SGXY15102802                                                                                                                                                                                                                                                                                                                                                              |
| Material                 | High white glass                                                                                                                                                                                                                                                                                                                                                          |
| Craft & Deep processing  | Machine blown                                                                                                                                                                                                                                                                                                                                                             |
| Sample time              | <ol> <li>5 days if there is a form and size of the glass candle holder.</li> <li>15 days, if you need a new shape and size of the glass candle holder.</li> </ol>                                                                                                                                                                                                         |
| Cautions                 | <ol> <li>Beer, red wine, white wine, beverage or hot water not be too full.</li> <li>To avoid to hurt your children's hand, please put it in the place where they can not reach.</li> <li>Avoid dropping, Collision and strong impact.</li> <li>Not available for microwave oven.</li> <li>To prevent it from cracking, do not put it over open fire directly.</li> </ol> |
| The Features of products | 1. High quality <u>drinking glass</u> . 2. Eco-friendly. 3. Pass FDA test, IS09001: 2008 4. Customization service.                                                                                                                                                                                                                                                        |