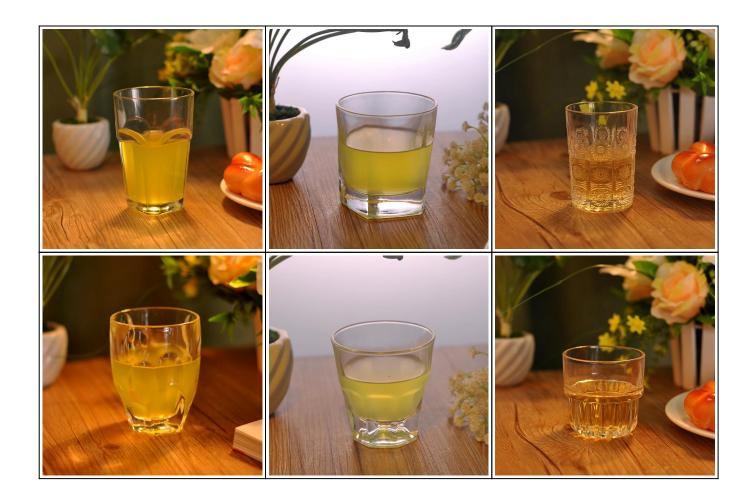

## 200mL High Quality Glass Tumbler

| Product Details          |                                                                                                                                                                                                                                                                                                                                                                           |
|--------------------------|---------------------------------------------------------------------------------------------------------------------------------------------------------------------------------------------------------------------------------------------------------------------------------------------------------------------------------------------------------------------------|
| Item number.             | SGXY15102802                                                                                                                                                                                                                                                                                                                                                              |
| Material                 | High white glass                                                                                                                                                                                                                                                                                                                                                          |
| Craft & Deep processing  | Machine blown                                                                                                                                                                                                                                                                                                                                                             |
| Sample time              | <ol> <li>5 days if there is a form and size of the glass candle holder.</li> <li>15 days, if you need a new shape and size of the glass candle holder.</li> </ol>                                                                                                                                                                                                         |
| Cautions                 | <ol> <li>Beer, red wine, white wine, beverage or hot water not be too full.</li> <li>To avoid to hurt your children's hand, please put it in the place where they can not reach.</li> <li>Avoid dropping, Collision and strong impact.</li> <li>Not available for microwave oven.</li> <li>To prevent it from cracking, do not put it over open fire directly.</li> </ol> |
| The Features of products | 1. High quality <u>drinking glass</u> . 2. Eco-friendly. 3. Pass FDA test, IS09001: 2008 4. Customization service.                                                                                                                                                                                                                                                        |