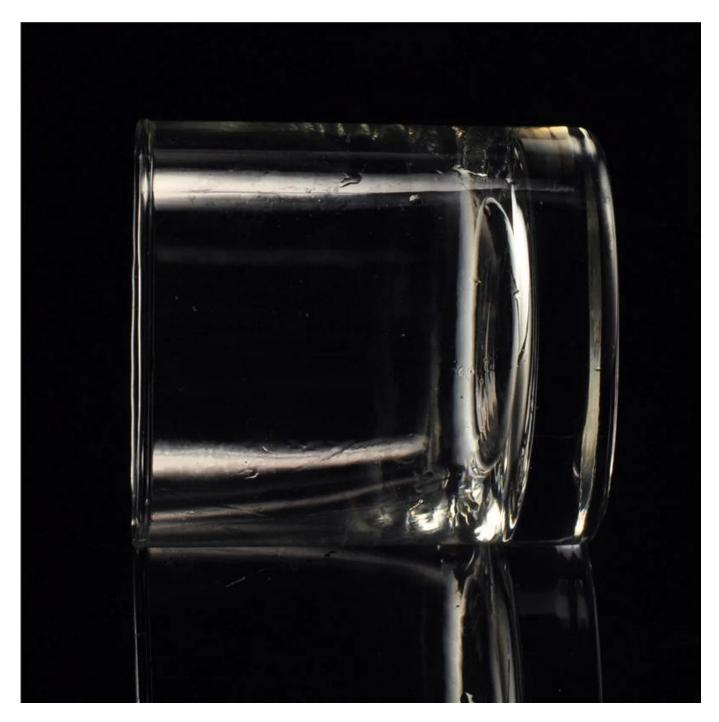

## 200mL High Quality Glass Tumbler

| Product Details          |                                                                                                                                                                                                                                                                                                                                                                           |
|--------------------------|---------------------------------------------------------------------------------------------------------------------------------------------------------------------------------------------------------------------------------------------------------------------------------------------------------------------------------------------------------------------------|
| Item number.             | SGXY15102802                                                                                                                                                                                                                                                                                                                                                              |
| Material                 | High white glass                                                                                                                                                                                                                                                                                                                                                          |
| Craft & Deep processing  | Machine blown                                                                                                                                                                                                                                                                                                                                                             |
| Sample time              | <ol> <li>5 days if there is a form and size of the glass candle holder.</li> <li>15 days, if you need a new shape and size of the glass candle holder.</li> </ol>                                                                                                                                                                                                         |
| Cautions                 | <ol> <li>Beer, red wine, white wine, beverage or hot water not be too full.</li> <li>To avoid to hurt your children's hand, please put it in the place where they can not reach.</li> <li>Avoid dropping, Collision and strong impact.</li> <li>Not available for microwave oven.</li> <li>To prevent it from cracking, do not put it over open fire directly.</li> </ol> |
| The Features of products | 1. High quality <u>drinking glass</u> . 2. Eco-friendly. 3. Pass FDA test, IS09001: 2008 4. Customization service.                                                                                                                                                                                                                                                        |