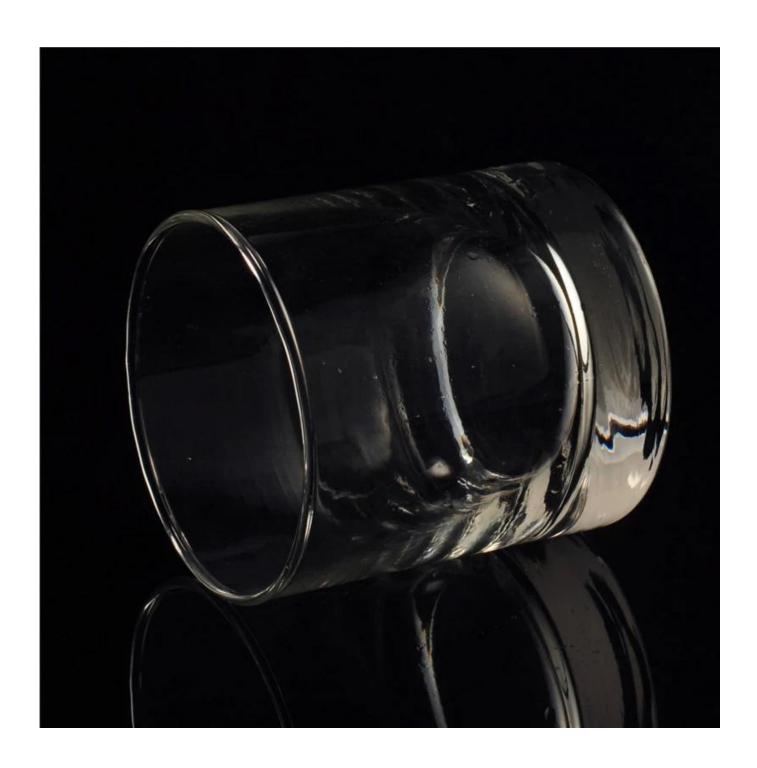

## 200mL High Quality Glass Tumbler

| Product Details          |                                                                                                                                                                                                                                                                                                                                                                           |
|--------------------------|---------------------------------------------------------------------------------------------------------------------------------------------------------------------------------------------------------------------------------------------------------------------------------------------------------------------------------------------------------------------------|
| Item number.             | SGXY15102802                                                                                                                                                                                                                                                                                                                                                              |
| Material                 | High white glass                                                                                                                                                                                                                                                                                                                                                          |
| Craft & Deep processing  | Machine blown                                                                                                                                                                                                                                                                                                                                                             |
| Sample time              | <ol> <li>5 days if there is a form and size of the glass candle holder.</li> <li>15 days, if you need a new shape and size of the glass candle holder.</li> </ol>                                                                                                                                                                                                         |
| Cautions                 | <ol> <li>Beer, red wine, white wine, beverage or hot water not be too full.</li> <li>To avoid to hurt your children's hand, please put it in the place where they can not reach.</li> <li>Avoid dropping, Collision and strong impact.</li> <li>Not available for microwave oven.</li> <li>To prevent it from cracking, do not put it over open fire directly.</li> </ol> |
| The Features of products | 1. High quality <u>drinking glass</u> . 2. Eco-friendly. 3. Pass FDA test, IS09001: 2008 4. Customization service.                                                                                                                                                                                                                                                        |