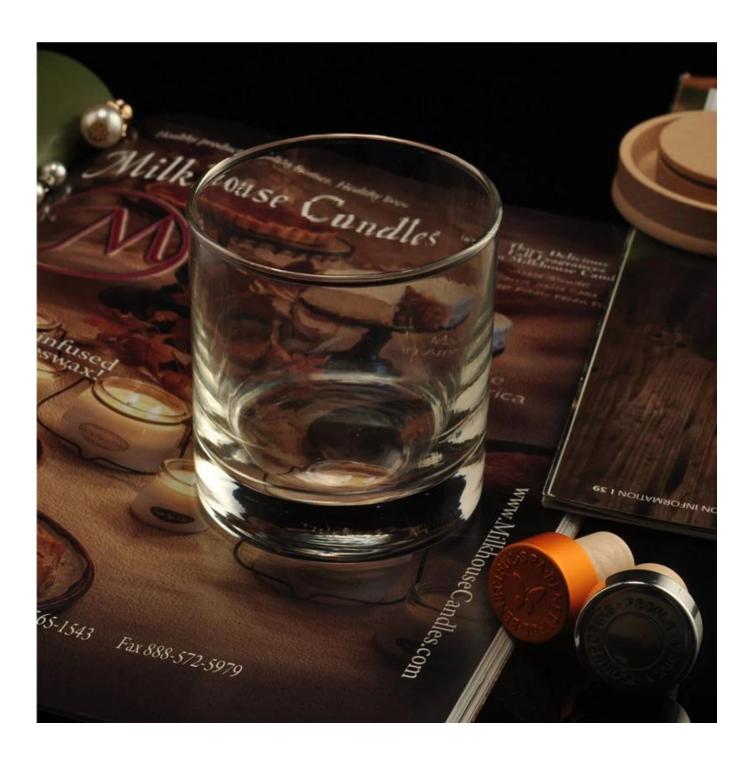

## 200mL High Quality Glass Tumbler

| Product Details          |                                                                                                                                                                                                                                                                                                                                                                           |
|--------------------------|---------------------------------------------------------------------------------------------------------------------------------------------------------------------------------------------------------------------------------------------------------------------------------------------------------------------------------------------------------------------------|
| Item number.             | SGXY15102802                                                                                                                                                                                                                                                                                                                                                              |
| Material                 | High white glass                                                                                                                                                                                                                                                                                                                                                          |
| Craft & Deep processing  | Machine blown                                                                                                                                                                                                                                                                                                                                                             |
| Sample time              | <ol> <li>5 days if there is a form and size of the glass candle holder.</li> <li>15 days, if you need a new shape and size of the glass candle holder.</li> </ol>                                                                                                                                                                                                         |
| Cautions                 | <ol> <li>Beer, red wine, white wine, beverage or hot water not be too full.</li> <li>To avoid to hurt your children's hand, please put it in the place where they can not reach.</li> <li>Avoid dropping, Collision and strong impact.</li> <li>Not available for microwave oven.</li> <li>To prevent it from cracking, do not put it over open fire directly.</li> </ol> |
| The Features of products | 1. High quality <u>drinking glass</u> . 2. Eco-friendly. 3. Pass FDA test, IS09001: 2008 4. Customization service.                                                                                                                                                                                                                                                        |