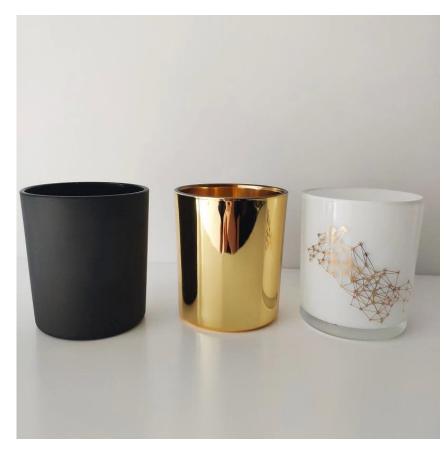

# 200 ml cylinder glass candle jars

Luxury electroplating glass candle jar for home decorations and hotel decorations.

Sunny Glassware not only makes OEM/ODM orders, but also helps many brands start with product concepts.

#### Flexible size design can quickly expand your market

Top dia:70mm Height: 85mm -Weight: 220g Capacity: 210ml

We turn your ideas into creative fragrance products and sell them in the local market.

### **Product Features**

 Home decoration glass perfume bottle of high quality.
Suitable for use in hotel, wedding, etc.
Meet the ASTM test product