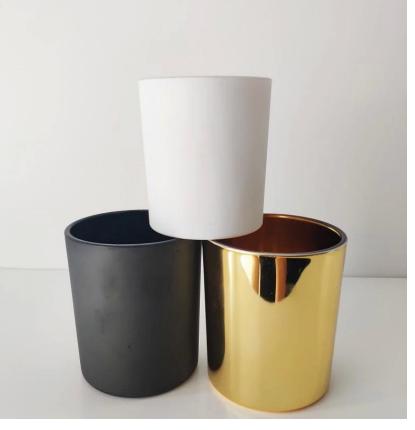

# 200 ml cylinder glass candle jars

Luxury electroplating glass candle jar for home decorations and hotel decorations.

Sunny Glassware not only makes OEM/ODM orders, but also helps many brands start with product concepts.

#### Flexible size design can quickly expand your market

Top dia:70mm Height: 85mm -Weight: 220g Capacity: 210ml

We turn your ideas into creative fragrance products and sell them in the local market.

### **Product Features**

 Home decoration glass perfume bottle of high quality.
Suitable for use in hotel, wedding, etc.
Meet the ASTM test product