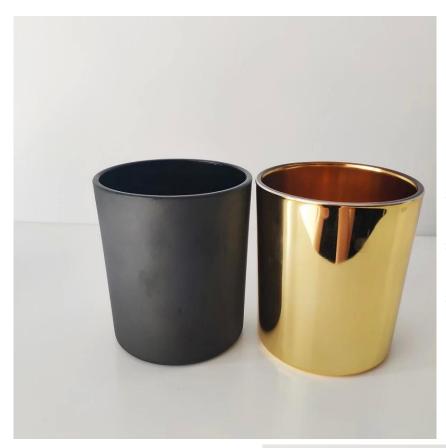

# 200 ml cylinder glass candle jars

Luxury electroplating glass candle jar for home decorations and hotel decorations.

Sunny Glassware not only makes OEM/ODM orders, but also helps many brands start with product concepts.

#### Flexible size design can quickly expand your market

Top dia:70mm Height: 85mm -Weight: 220g Capacity: 210ml

We turn your ideas into creative fragrance products and sell them in the local market.

### **Product Features**

 Home decoration glass perfume bottle of high quality.
Suitable for use in hotel, wedding, etc.
Meet the ASTM test product