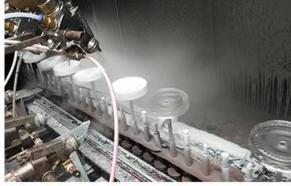

### **DEEP PROCESSING**

01
ELECTROPLATING

02 LASER ENGRAVING

03 SPRAYING

**04**VACUUM

ELECTROPLATING

05 SCREEN PRINTING