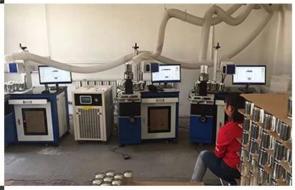

### **DEEP PROCESSING**

01
ELECTROPLATING

02 LASER ENGRAVING

03 SPRAYING

**04**VACUUM

ELECTROPLATING

05 SCREEN PRINTING