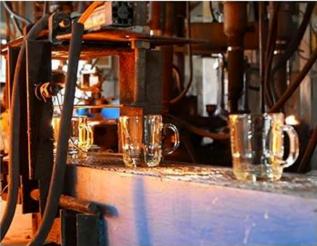

# Why choose Sunny Glassware 500ml Plastic Bottles For Hand soap and Hand sanitizer

#### Flexible size design allows your market to grow rapidly

Item No.:SGGB20042306 Neck:20mm/410 Dianeter:23.3mm

Height:19.2mm Weight: 2.5g

Custom designs and different sizes available

With our strong support, our customers are growing rapidly, from small labs to industry leaders.