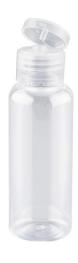

#### Flexible size design allows your market to grow rapidly

Item No.:SGGB20042306 Neck:20mm/410 Dianeter:23.3mm

Height:19.2mm Weight: 2.5g

Custom designs and different sizes available

With our strong support, our customers are growing rapidly, from small labs to industry leaders.