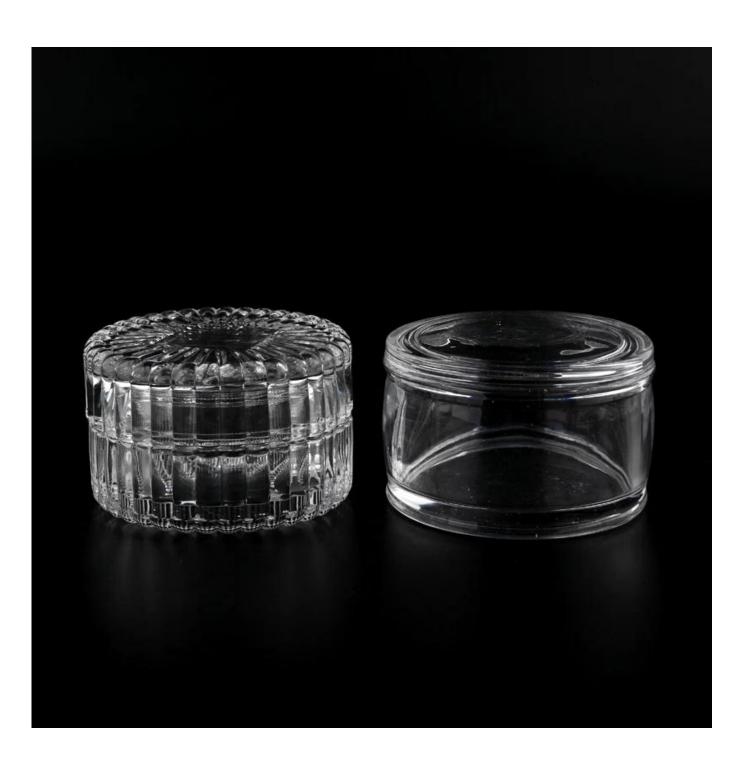

1oz 2oz 3oz glass macaron votive jar votive vessel with lid

Sunny Glasswares not only places  $\mathsf{OEM}$  /  $\mathsf{ODM}$  orders, but also helps many brands to start with product concepts.

|               | h: ,                                                                                |
|---------------|-------------------------------------------------------------------------------------|
| Measure       | lid                                                                                 |
|               | Dia: 81mm                                                                           |
|               | Height: 25mm                                                                        |
|               | Weight: 110g                                                                        |
|               | Jar                                                                                 |
|               | Top dia: 70mm                                                                       |
|               | Bottom dia: 80mm                                                                    |
|               | Height: 43mm                                                                        |
|               | Weight: 207g                                                                        |
|               | Capacity: 95ml                                                                      |
| Packing       | Normal packing, Individual gift box, PVC box, window box, color box, white box, etc |
| Delivery time | Within 35 days after the sample and order confirmed                                 |
| Payment term  | 30% deposit by T/T in advance and the balance against the copy of B/L               |
| Shipment      | By sea,by air,by Express and your shipping agent is acceptable                      |
| Usage         | Home decor, Wedding Decoration, Wedding Favors, Decoration enhancement              |
| Occasion      |                                                                                     |