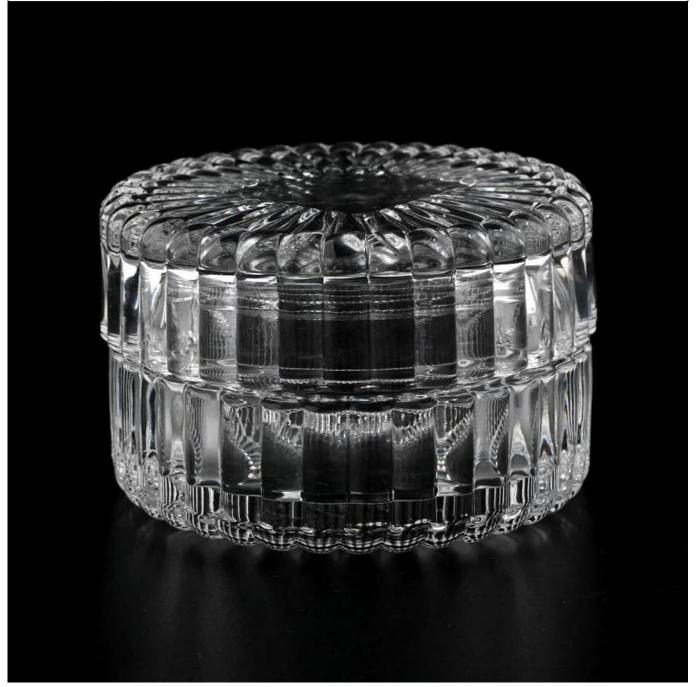

1oz 2oz 3oz glass macaron votive jar votive vessel with lid

Sunny Glasswares not only places  $\mathsf{OEM}$  /  $\mathsf{ODM}$  orders, but also helps many brands to start with product concepts.

|               | h: ,                                                                                |
|---------------|-------------------------------------------------------------------------------------|
| Measure       | lid                                                                                 |
|               | Dia: 81mm                                                                           |
|               | Height: 25mm                                                                        |
|               | Weight: 110g                                                                        |
|               | Jar                                                                                 |
|               | Top dia: 70mm                                                                       |
|               | Bottom dia: 80mm                                                                    |
|               | Height: 43mm                                                                        |
|               | Weight: 207g                                                                        |
|               | Capacity: 95ml                                                                      |
| Packing       | Normal packing, Individual gift box, PVC box, window box, color box, white box, etc |
| Delivery time | Within 35 days after the sample and order confirmed                                 |
| Payment term  | 30% deposit by T/T in advance and the balance against the copy of B/L               |
| Shipment      | By sea,by air,by Express and your shipping agent is acceptable                      |
| Usage         | Home decor, Wedding Decoration, Wedding Favors, Decoration enhancement              |
| Occasion      |                                                                                     |