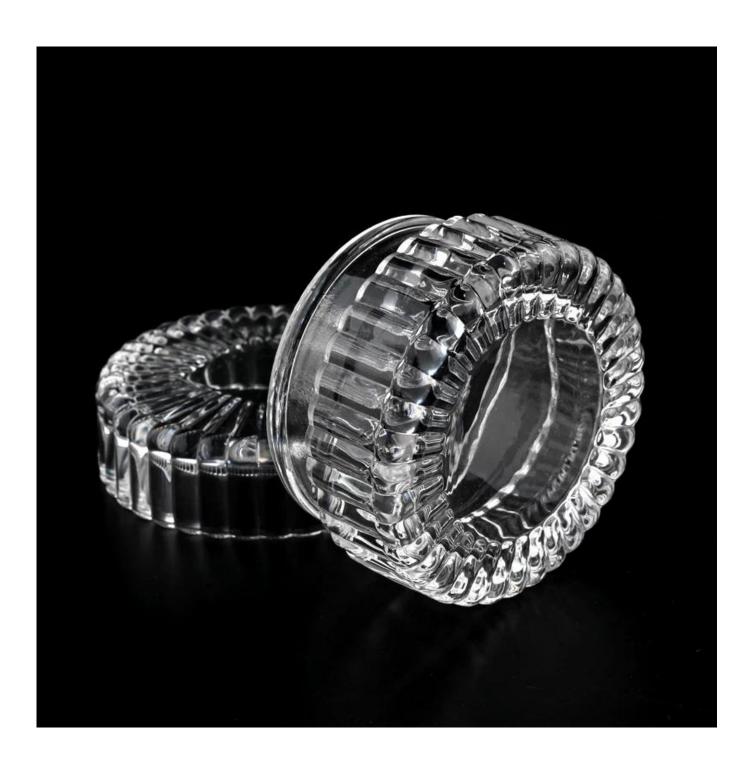

1oz 2oz 3oz glass macaron votive jar votive vessel with lid

Sunny Glasswares not only places  $\mathsf{OEM}$  /  $\mathsf{ODM}$  orders, but also helps many brands to start with product concepts.

|               | h: ,                                                                                |
|---------------|-------------------------------------------------------------------------------------|
| Measure       | lid                                                                                 |
|               | Dia: 81mm                                                                           |
|               | Height: 25mm                                                                        |
|               | Weight: 110g                                                                        |
|               | Jar                                                                                 |
|               | Top dia: 70mm                                                                       |
|               | Bottom dia: 80mm                                                                    |
|               | Height: 43mm                                                                        |
|               | Weight: 207g                                                                        |
|               | Capacity: 95ml                                                                      |
| Packing       | Normal packing, Individual gift box, PVC box, window box, color box, white box, etc |
| Delivery time | Within 35 days after the sample and order confirmed                                 |
| Payment term  | 30% deposit by T/T in advance and the balance against the copy of B/L               |
| Shipment      | By sea,by air,by Express and your shipping agent is acceptable                      |
| Usage         | Home decor, Wedding Decoration, Wedding Favors, Decoration enhancement              |
| Occasion      |                                                                                     |