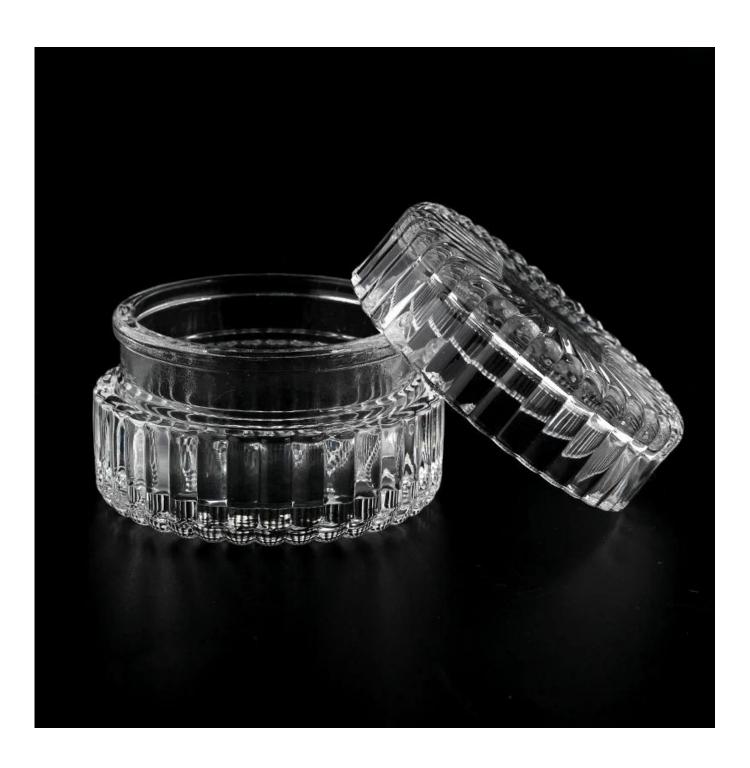

1oz 2oz 3oz glass macaron votive jar votive vessel with lid

Sunny Glasswares not only places  $\mathsf{OEM}$  /  $\mathsf{ODM}$  orders, but also helps many brands to start with product concepts.

|               | h: ,                                                                                |
|---------------|-------------------------------------------------------------------------------------|
| Measure       | lid                                                                                 |
|               | Dia: 81mm                                                                           |
|               | Height: 25mm                                                                        |
|               | Weight: 110g                                                                        |
|               | Jar                                                                                 |
|               | Top dia: 70mm                                                                       |
|               | Bottom dia: 80mm                                                                    |
|               | Height: 43mm                                                                        |
|               | Weight: 207g                                                                        |
|               | Capacity: 95ml                                                                      |
| Packing       | Normal packing, Individual gift box, PVC box, window box, color box, white box, etc |
| Delivery time | Within 35 days after the sample and order confirmed                                 |
| Payment term  | 30% deposit by T/T in advance and the balance against the copy of B/L               |
| Shipment      | By sea,by air,by Express and your shipping agent is acceptable                      |
| Usage         | Home decor, Wedding Decoration, Wedding Favors, Decoration enhancement              |
| Occasion      |                                                                                     |