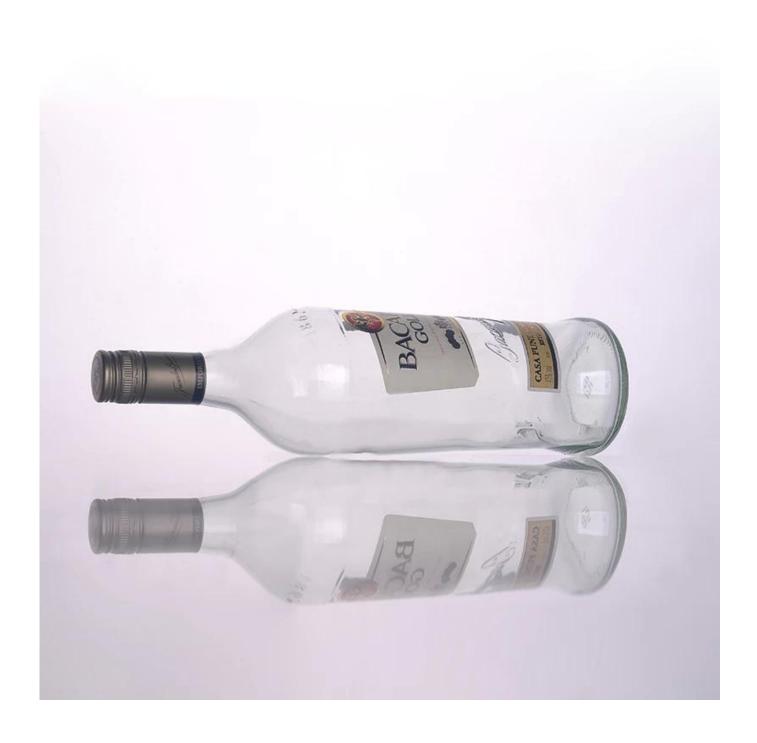

| Product Details  |                                                                            |
|------------------|----------------------------------------------------------------------------|
|                  |                                                                            |
| Material         | amber glass material                                                       |
| Process          | Machine made                                                               |
| Samples time     | 1. 5 days if at exist shaped and size of glass                             |
|                  | 2. 15 days if need new shape or size of glass                              |
| Packing          | Normal packing,4 pcs into inner box, 48 pcs per carton                     |
| Product Capacity | 500,000~1,000,000 pcs per month                                            |
| Delivery time    | Within 35 days after the sample and order confirmed                        |
| Payment terms    | 30% deposit by T/T in advance and the balance against the copy of B/L      |
| Shipment         | By sea, by air, by Express and your shipping agent is acceptable           |
| Product Features | 1. Hand made Wholesale glass with high quality                             |
|                  | 2. Suitable for used in hotel, home, etc.                                  |
|                  | 3. It is eco-friendly                                                      |
|                  | 4. Meet FDA test & CA 65 test                                              |
|                  | 1. Different designs and sizes for choice                                  |
|                  | 2 .Any color painted, frost, electroplate, pattern laser carver processing |
| For your choices | 3. Special package like shrink wrap, color gift box, white gift box etc.   |
|                  | 4. We have exclusive workers for quality control                           |
|                  | 5. We have professional workshop and warehouse to ensure the delivery time |