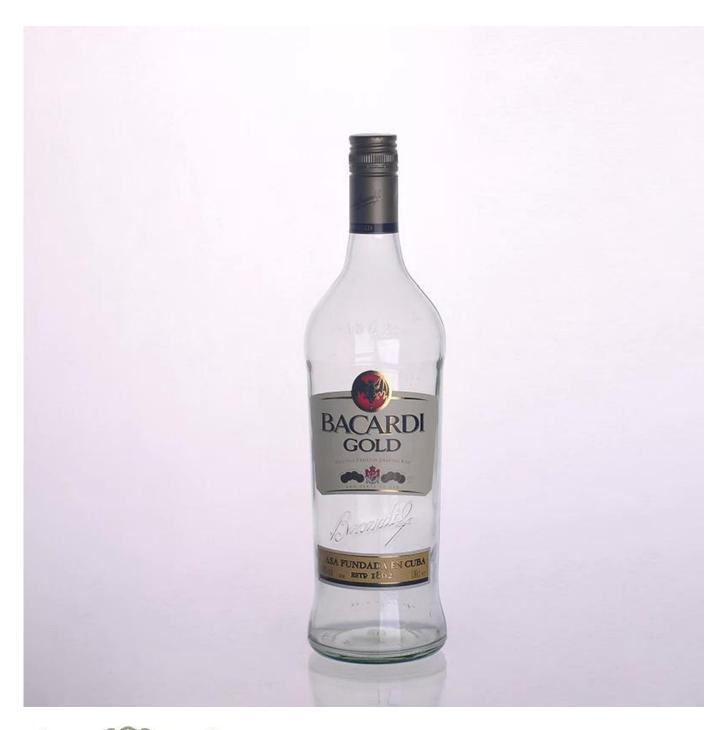

| Product Details  |                                                                            |
|------------------|----------------------------------------------------------------------------|
|                  |                                                                            |
| Material         | amber glass material                                                       |
| Process          | Machine made                                                               |
| Samples time     | 1. 5 days if at exist shaped and size of glass                             |
|                  | 2. 15 days if need new shape or size of glass                              |
| Packing          | Normal packing,4 pcs into inner box, 48 pcs per carton                     |
| Product Capacity | 500,000~1,000,000 pcs per month                                            |
| Delivery time    | Within 35 days after the sample and order confirmed                        |
| Payment terms    | 30% deposit by T/T in advance and the balance against the copy of B/L      |
| Shipment         | By sea, by air, by Express and your shipping agent is acceptable           |
| Product Features | 1. Hand made Wholesale glass with high quality                             |
|                  | 2. Suitable for used in hotel, home, etc.                                  |
|                  | 3. It is eco-friendly                                                      |
|                  | 4. Meet FDA test & CA 65 test                                              |
|                  | 1. Different designs and sizes for choice                                  |
|                  | 2 .Any color painted, frost, electroplate, pattern laser carver processing |
| For your choices | 3. Special package like shrink wrap, color gift box, white gift box etc.   |
|                  | 4. We have exclusive workers for quality control                           |
|                  | 5. We have professional workshop and warehouse to ensure the delivery time |