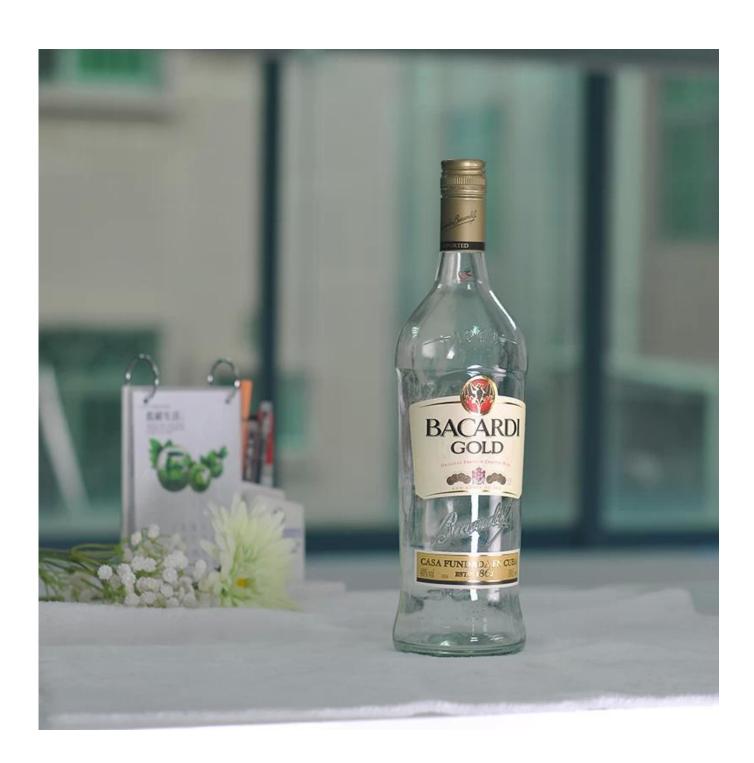

| Product Details  |                                                                            |
|------------------|----------------------------------------------------------------------------|
|                  |                                                                            |
| Material         | amber glass material                                                       |
| Process          | Machine made                                                               |
| Samples time     | 1. 5 days if at exist shaped and size of glass                             |
|                  | 2. 15 days if need new shape or size of glass                              |
| Packing          | Normal packing,4 pcs into inner box, 48 pcs per carton                     |
| Product Capacity | 500,000~1,000,000 pcs per month                                            |
| Delivery time    | Within 35 days after the sample and order confirmed                        |
| Payment terms    | 30% deposit by T/T in advance and the balance against the copy of B/L      |
| Shipment         | By sea, by air, by Express and your shipping agent is acceptable           |
| Product Features | 1. Hand made Wholesale glass with high quality                             |
|                  | 2. Suitable for used in hotel, home, etc.                                  |
|                  | 3. It is eco-friendly                                                      |
|                  | 4. Meet FDA test & CA 65 test                                              |
|                  | 1. Different designs and sizes for choice                                  |
|                  | 2 .Any color painted, frost, electroplate, pattern laser carver processing |
| For your choices | 3. Special package like shrink wrap, color gift box, white gift box etc.   |
|                  | 4. We have exclusive workers for quality control                           |
|                  | 5. We have professional workshop and warehouse to ensure the delivery time |