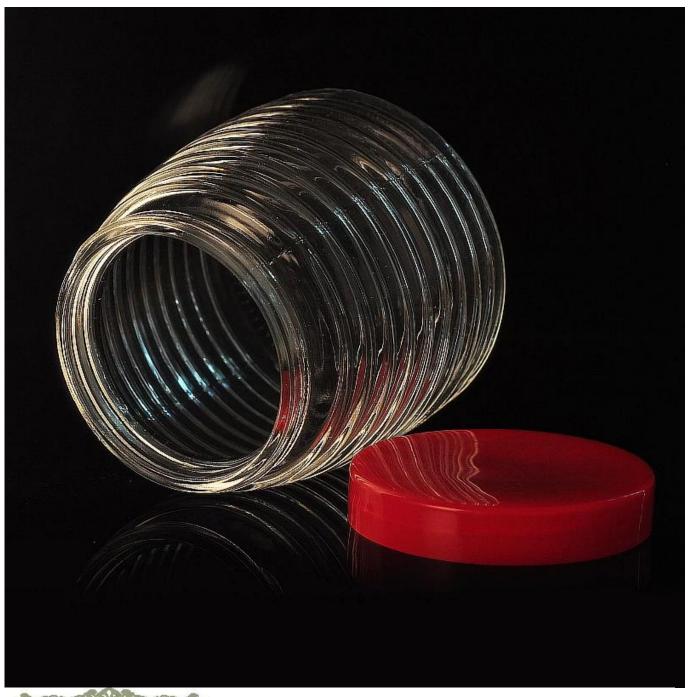

| Item No.         | SGWJ15091507                                                               |
|------------------|----------------------------------------------------------------------------|
| Material         | High white glass                                                           |
| Process          | Machine press                                                              |
| Samples time     | 1. 5 days if at exist shaped and size of glass                             |
|                  | 2. 15 days if need new shape or size of glass                              |
| Packing          | Normal packing,4 pcs into inner box, 48 pcs per carton                     |
| Product Capacity | 500,000~1,000,000 pcs per month                                            |
| Delivery time    | Within 35 days after the sample and order confirmed                        |
| Payment terms    | 30% deposit by T/T in advance and the balance against the copy of B/L      |
| Shipment         | By sea, by air, by Express and your shipping agent is acceptable           |
|                  | 1. Machine press <u>glass candle holder</u> with high quality              |
| Product Features | 2. Suitable for used in hotel, home, etc.                                  |
|                  | 3. It is eco-friendly                                                      |
|                  | 4. Meet ASTM test                                                          |
|                  | 1. Different designs and sizes for choice                                  |
|                  | 2 .Any color painted, frost, electroplate, pattern laser carver processing |
| For your choices | 3. Special package like shrink wrap, color gift box, white gift box etc.   |
|                  | 4. We have exclusive workers for quality control                           |
|                  | 5. We have professional workshop and warehouse to ensure the delivery time |
| <u> </u>         | I                                                                          |