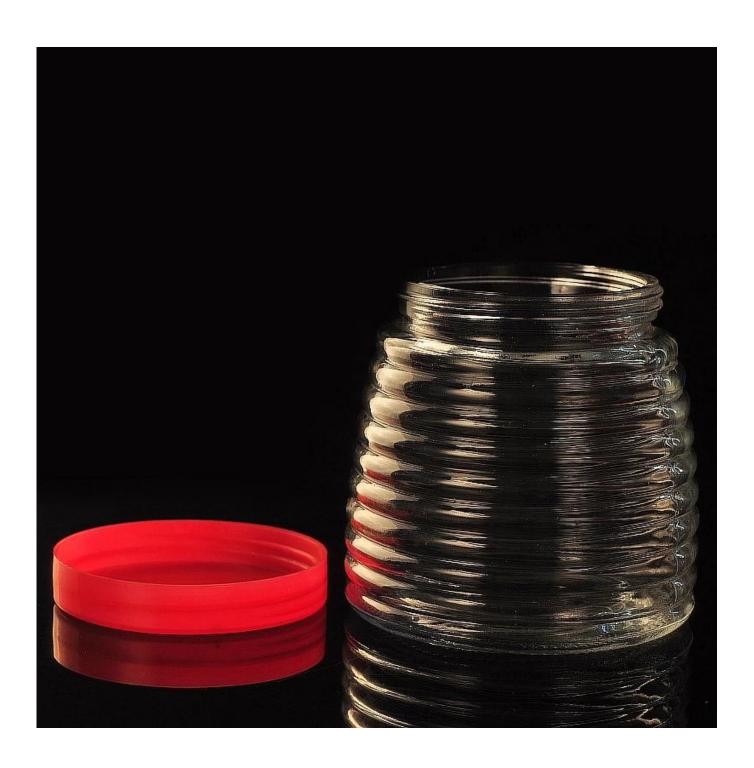

| Item No.         | SGWJ15091507                                                               |
|------------------|----------------------------------------------------------------------------|
| Material         | High white glass                                                           |
| Process          | Machine press                                                              |
| Samples time     | 1. 5 days if at exist shaped and size of glass                             |
|                  | 2. 15 days if need new shape or size of glass                              |
| Packing          | Normal packing,4 pcs into inner box, 48 pcs per carton                     |
| Product Capacity | 500,000~1,000,000 pcs per month                                            |
| Delivery time    | Within 35 days after the sample and order confirmed                        |
| Payment terms    | 30% deposit by T/T in advance and the balance against the copy of B/L      |
| Shipment         | By sea, by air, by Express and your shipping agent is acceptable           |
|                  | 1. Machine press <u>glass candle holder</u> with high quality              |
| Product Features | 2. Suitable for used in hotel, home, etc.                                  |
|                  | 3. It is eco-friendly                                                      |
|                  | 4. Meet ASTM test                                                          |
|                  | 1. Different designs and sizes for choice                                  |
|                  | 2 .Any color painted, frost, electroplate, pattern laser carver processing |
| For your choices | 3. Special package like shrink wrap, color gift box, white gift box etc.   |
|                  | 4. We have exclusive workers for quality control                           |
|                  | 5. We have professional workshop and warehouse to ensure the delivery time |
| <u> </u>         | I                                                                          |