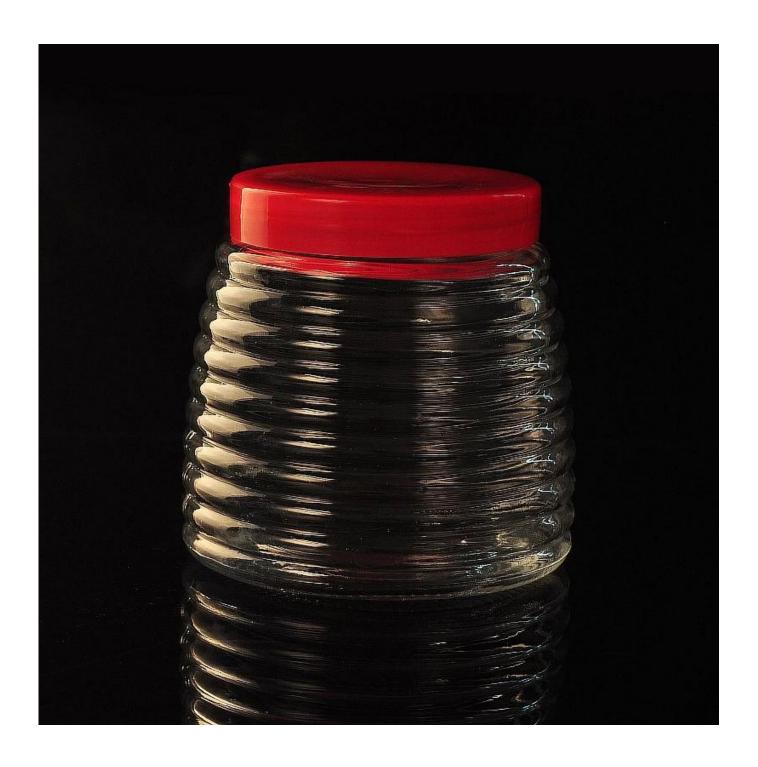

| Item No.         | SGWJ15091507                                                               |
|------------------|----------------------------------------------------------------------------|
| Material         | High white glass                                                           |
| Process          | Machine press                                                              |
| Samples time     | 1. 5 days if at exist shaped and size of glass                             |
|                  | 2. 15 days if need new shape or size of glass                              |
| Packing          | Normal packing,4 pcs into inner box, 48 pcs per carton                     |
| Product Capacity | 500,000~1,000,000 pcs per month                                            |
| Delivery time    | Within 35 days after the sample and order confirmed                        |
| Payment terms    | 30% deposit by T/T in advance and the balance against the copy of B/L      |
| Shipment         | By sea, by air, by Express and your shipping agent is acceptable           |
|                  | 1. Machine press <u>glass candle holder</u> with high quality              |
| Product Features | 2. Suitable for used in hotel, home, etc.                                  |
|                  | 3. It is eco-friendly                                                      |
|                  | 4. Meet ASTM test                                                          |
|                  | 1. Different designs and sizes for choice                                  |
|                  | 2 .Any color painted, frost, electroplate, pattern laser carver processing |
| For your choices | 3. Special package like shrink wrap, color gift box, white gift box etc.   |
|                  | 4. We have exclusive workers for quality control                           |
|                  | 5. We have professional workshop and warehouse to ensure the delivery time |
| <u> </u>         | I                                                                          |