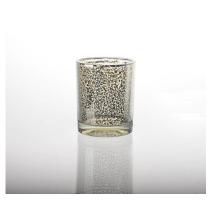

| Item No.         | SGWJ15091507                                                               |
|------------------|----------------------------------------------------------------------------|
| Material         | High white glass                                                           |
| Process          | Machine press                                                              |
| Samples time     | 1. 5 days if at exist shaped and size of glass                             |
|                  | 2. 15 days if need new shape or size of glass                              |
| Packing          | Normal packing,4 pcs into inner box, 48 pcs per carton                     |
| Product Capacity | 500,000~1,000,000 pcs per month                                            |
| Delivery time    | Within 35 days after the sample and order confirmed                        |
| Payment terms    | 30% deposit by T/T in advance and the balance against the copy of B/L      |
| Shipment         | By sea, by air, by Express and your shipping agent is acceptable           |
|                  | 1. Machine press <u>glass candle holder</u> with high quality              |
| Product Features | 2. Suitable for used in hotel, home, etc.                                  |
|                  | 3. It is eco-friendly                                                      |
|                  | 4. Meet ASTM test                                                          |
|                  | 1. Different designs and sizes for choice                                  |
|                  | 2 .Any color painted, frost, electroplate, pattern laser carver processing |
| For your choices | 3. Special package like shrink wrap, color gift box, white gift box etc.   |
|                  | 4. We have exclusive workers for quality control                           |
|                  | 5. We have professional workshop and warehouse to ensure the delivery time |
| <u> </u>         | I                                                                          |