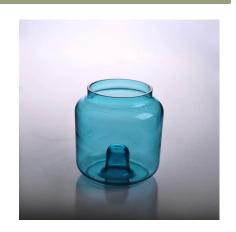

| Item No.         | SGWJ15091507                                                               |
|------------------|----------------------------------------------------------------------------|
| Material         | High white glass                                                           |
| Process          | Machine press                                                              |
| Samples time     | 1. 5 days if at exist shaped and size of glass                             |
|                  | 2. 15 days if need new shape or size of glass                              |
| Packing          | Normal packing,4 pcs into inner box, 48 pcs per carton                     |
| Product Capacity | 500,000~1,000,000 pcs per month                                            |
| Delivery time    | Within 35 days after the sample and order confirmed                        |
| Payment terms    | 30% deposit by T/T in advance and the balance against the copy of B/L      |
| Shipment         | By sea, by air, by Express and your shipping agent is acceptable           |
|                  | 1. Machine press <u>glass candle holder</u> with high quality              |
| Product Features | 2. Suitable for used in hotel, home, etc.                                  |
|                  | 3. It is eco-friendly                                                      |
|                  | 4. Meet ASTM test                                                          |
|                  | 1. Different designs and sizes for choice                                  |
|                  | 2 .Any color painted, frost, electroplate, pattern laser carver processing |
| For your choices | 3. Special package like shrink wrap, color gift box, white gift box etc.   |
|                  | 4. We have exclusive workers for quality control                           |
|                  | 5. We have professional workshop and warehouse to ensure the delivery time |
| <u> </u>         | I                                                                          |