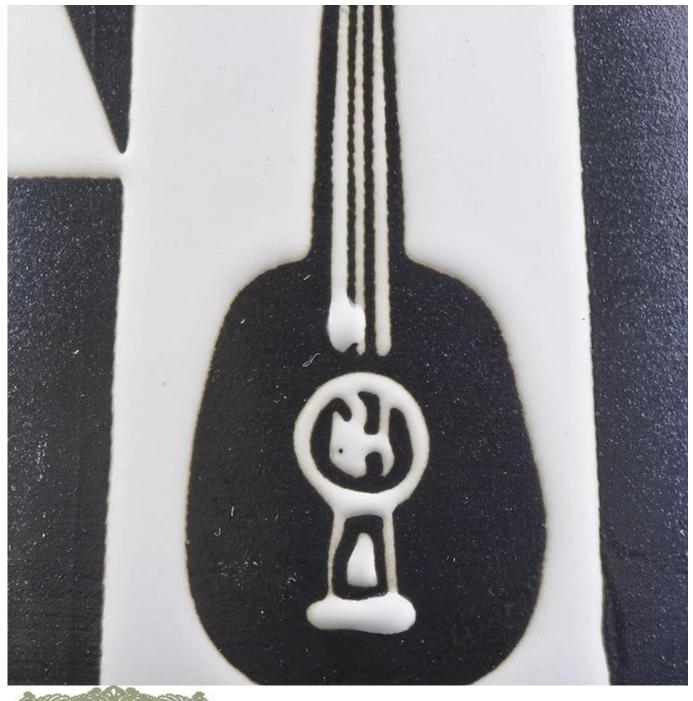

# **1L ceramic black guitar decorated candle jars**

| Element name     | 1L ceramic black guitar decorated candle jars                                                                                                                                                               |
|------------------|-------------------------------------------------------------------------------------------------------------------------------------------------------------------------------------------------------------|
| Item number      | SGMK19030114                                                                                                                                                                                                |
| Cut it           | Top dia: 134mm<br>Bottom dia: 93mm<br>Max dia: 146mm<br>Height: 98mm<br>Weight: 573g<br>Capacity: 1000ml<br>Other sizes: 5 ounces / 8 ounces / 10 ounces / 16 ounces are also available                     |
| Capacity         | 10oz 14oz 16oz etc. It's available                                                                                                                                                                          |
| Sampling time    | <ul><li>1.5 days if the shape and size of the products exist</li><li>2.15 days if you need new shape and size of the products</li></ul>                                                                     |
| package          | 24pcs / 36pcs / 48pcs security regular packing and so on. For export carton with egg divider                                                                                                                |
| MOQ              | 3000pcs                                                                                                                                                                                                     |
| Delivery time    | Within 35 days after the order confirmed                                                                                                                                                                    |
| Payment terms    | 30% deposit by T / T in advance, the balance after showing the copy of B / L $$                                                                                                                             |
| Product features | <ol> <li>High quality and competitive prices</li> <li>Test of FDA, SGS, LFGB etc.</li> <li>Eco friendly</li> <li>It is widely aimed at weddings, parties, home, bars, etc.</li> <li>machine made</li> </ol> |