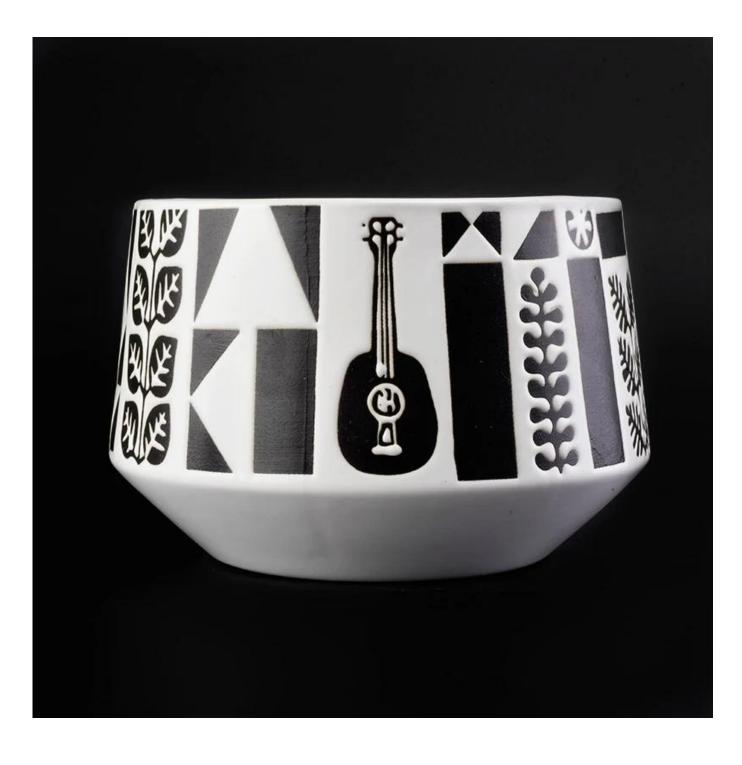

# **1L ceramic black guitar decorated candle jars**

| Element name     | 1L ceramic black guitar decorated candle jars                                                                                                                                                               |
|------------------|-------------------------------------------------------------------------------------------------------------------------------------------------------------------------------------------------------------|
| Item number      | SGMK19030114                                                                                                                                                                                                |
| Cut it           | Top dia: 134mm<br>Bottom dia: 93mm<br>Max dia: 146mm<br>Height: 98mm<br>Weight: 573g<br>Capacity: 1000ml<br>Other sizes: 5 ounces / 8 ounces / 10 ounces / 16 ounces are also available                     |
| Capacity         | 10oz 14oz 16oz etc. It's available                                                                                                                                                                          |
| Sampling time    | <ul><li>1.5 days if the shape and size of the products exist</li><li>2.15 days if you need new shape and size of the products</li></ul>                                                                     |
| package          | 24pcs / 36pcs / 48pcs security regular packing and so on. For export carton with egg divider                                                                                                                |
| MOQ              | 3000pcs                                                                                                                                                                                                     |
| Delivery time    | Within 35 days after the order confirmed                                                                                                                                                                    |
| Payment terms    | 30% deposit by T / T in advance, the balance after showing the copy of B / L $$                                                                                                                             |
| Product features | <ol> <li>High quality and competitive prices</li> <li>Test of FDA, SGS, LFGB etc.</li> <li>Eco friendly</li> <li>It is widely aimed at weddings, parties, home, bars, etc.</li> <li>machine made</li> </ol> |