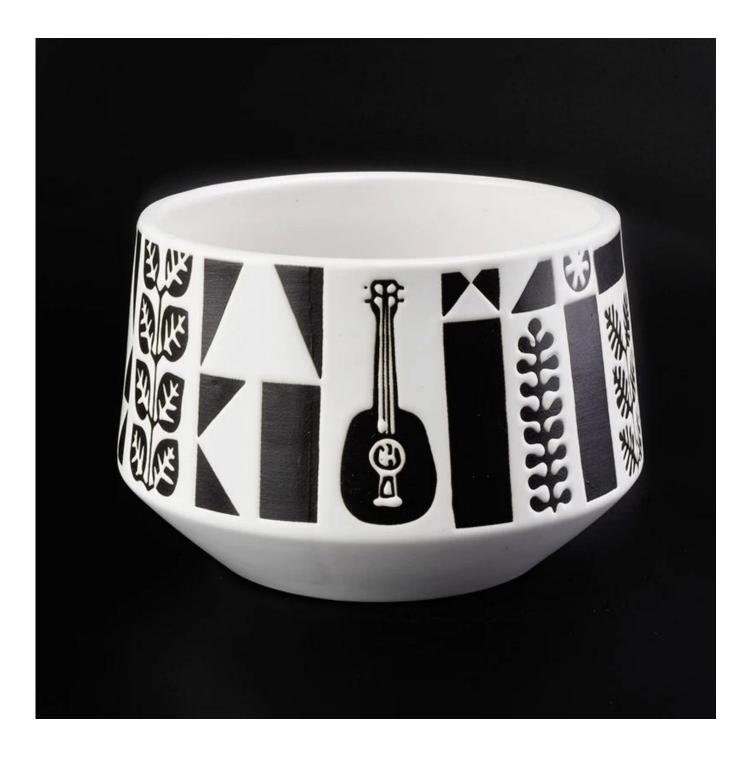

# **1L ceramic black guitar decorated candle jars**

| Element name     | 1L ceramic black guitar decorated candle jars                                                                                                                                                               |
|------------------|-------------------------------------------------------------------------------------------------------------------------------------------------------------------------------------------------------------|
| Item number      | SGMK19030114                                                                                                                                                                                                |
| Cut it           | Top dia: 134mm<br>Bottom dia: 93mm<br>Max dia: 146mm<br>Height: 98mm<br>Weight: 573g<br>Capacity: 1000ml<br>Other sizes: 5 ounces / 8 ounces / 10 ounces / 16 ounces are also available                     |
| Capacity         | 10oz 14oz 16oz etc. It's available                                                                                                                                                                          |
| Sampling time    | <ul><li>1.5 days if the shape and size of the products exist</li><li>2.15 days if you need new shape and size of the products</li></ul>                                                                     |
| package          | 24pcs / 36pcs / 48pcs security regular packing and so on. For export carton with egg divider                                                                                                                |
| MOQ              | 3000pcs                                                                                                                                                                                                     |
| Delivery time    | Within 35 days after the order confirmed                                                                                                                                                                    |
| Payment terms    | 30% deposit by T / T in advance, the balance after showing the copy of B / L $$                                                                                                                             |
| Product features | <ol> <li>High quality and competitive prices</li> <li>Test of FDA, SGS, LFGB etc.</li> <li>Eco friendly</li> <li>It is widely aimed at weddings, parties, home, bars, etc.</li> <li>machine made</li> </ol> |