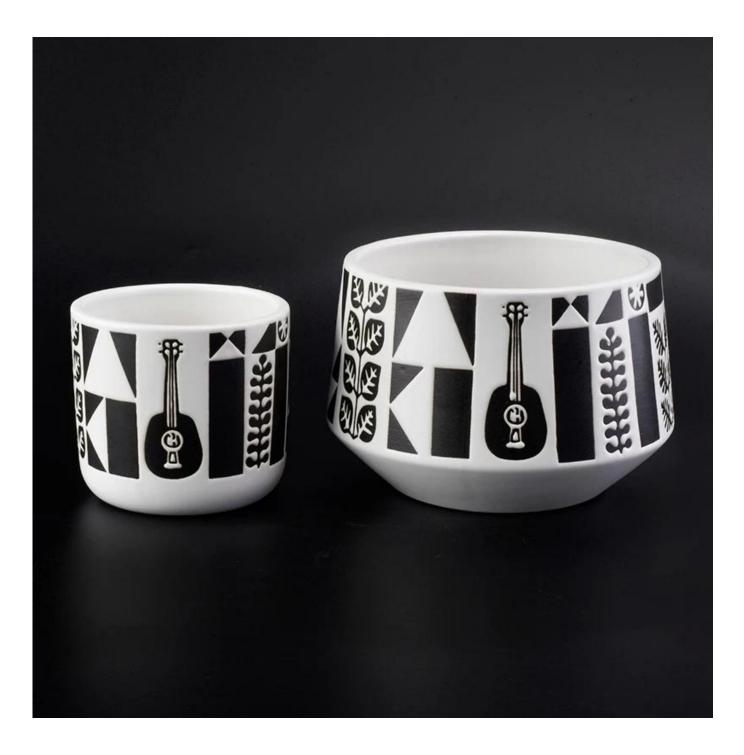

# **1L ceramic black guitar decorated candle jars**

| Element name     | 1L ceramic black guitar decorated candle jars                                                                                                                                                               |
|------------------|-------------------------------------------------------------------------------------------------------------------------------------------------------------------------------------------------------------|
| Item number      | SGMK19030114                                                                                                                                                                                                |
| Cut it           | Top dia: 134mm<br>Bottom dia: 93mm<br>Max dia: 146mm<br>Height: 98mm<br>Weight: 573g<br>Capacity: 1000ml<br>Other sizes: 5 ounces / 8 ounces / 10 ounces / 16 ounces are also available                     |
| Capacity         | 10oz 14oz 16oz etc. It's available                                                                                                                                                                          |
| Sampling time    | <ul><li>1.5 days if the shape and size of the products exist</li><li>2.15 days if you need new shape and size of the products</li></ul>                                                                     |
| package          | 24pcs / 36pcs / 48pcs security regular packing and so on. For export carton with egg divider                                                                                                                |
| MOQ              | 3000pcs                                                                                                                                                                                                     |
| Delivery time    | Within 35 days after the order confirmed                                                                                                                                                                    |
| Payment terms    | 30% deposit by T / T in advance, the balance after showing the copy of B / L $$                                                                                                                             |
| Product features | <ol> <li>High quality and competitive prices</li> <li>Test of FDA, SGS, LFGB etc.</li> <li>Eco friendly</li> <li>It is widely aimed at weddings, parties, home, bars, etc.</li> <li>machine made</li> </ol> |