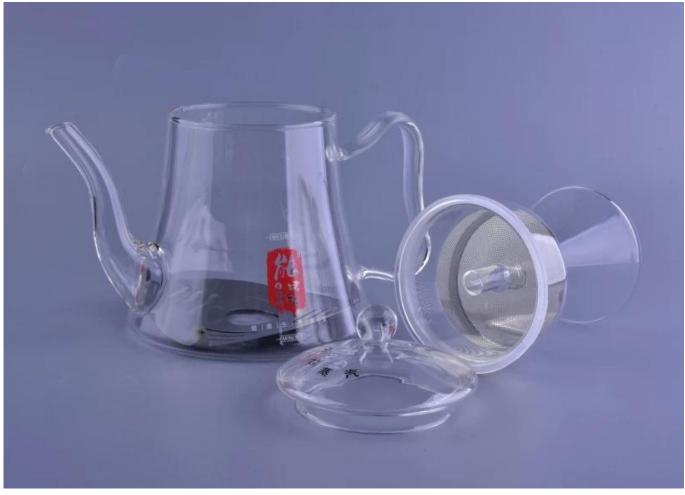

## 1L borosilicate teapot with infuser and lid metal base inside

| Size             | SGDS16101001 Top dia: 9.3cm Bottom dia:14cm Max dia:21.5cm Height:17.5cm Capacity: 1000ml Weight:515g Sample time: 7 days Mass production time: 30 days after the order confirmed Product capacity: 300000-400000 every month Payment terms: 30% deposit by T/T in advance and the balance after showing the copy of B/L |
|------------------|--------------------------------------------------------------------------------------------------------------------------------------------------------------------------------------------------------------------------------------------------------------------------------------------------------------------------|
| color            | Any color are available                                                                                                                                                                                                                                                                                                  |
| Sample           | 7days                                                                                                                                                                                                                                                                                                                    |
| Terms of payment | 30% deposit by T/T in advance and the balance after showing copy of L/C                                                                                                                                                                                                                                                  |
| Certification    | ASTM Test (for candle holder)                                                                                                                                                                                                                                                                                            |
| For your choice  | 1, Any logo printing on body 2, Any color painted, frosted, electroplating, logo laser for the finish 3, Special packing like shrink wrap, color gift box, white box etc 4, Any shape, size meet your need                                                                                                               |