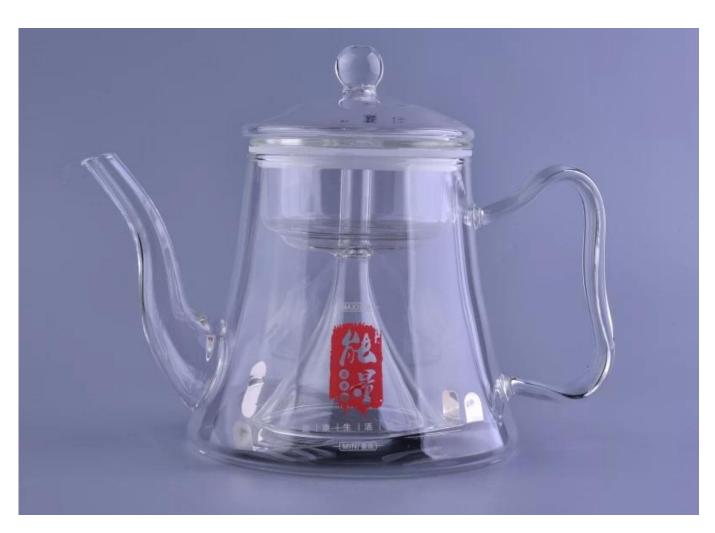

## 1L borosilicate teapot with infuser and lid metal base inside

| Size             | SGDS16101001 Top dia: 9.3cm Bottom dia:14cm Max dia:21.5cm Height:17.5cm Capacity: 1000ml Weight:515g Sample time: 7 days Mass production time: 30 days after the order confirmed Product capacity: 300000-400000 every month Payment terms: 30% deposit by T/T in advance and the balance after showing the copy of B/L |
|------------------|--------------------------------------------------------------------------------------------------------------------------------------------------------------------------------------------------------------------------------------------------------------------------------------------------------------------------|
| color            | Any color are available                                                                                                                                                                                                                                                                                                  |
| Sample           | 7days                                                                                                                                                                                                                                                                                                                    |
| Terms of payment | 30% deposit by T/T in advance and the balance after showing copy of L/C                                                                                                                                                                                                                                                  |
| Certification    | ASTM Test (for candle holder)                                                                                                                                                                                                                                                                                            |
| For your choice  | 1, Any logo printing on body 2, Any color painted, frosted, electroplating, logo laser for the finish 3, Special packing like shrink wrap, color gift box, white box etc 4, Any shape, size meet your need                                                                                                               |