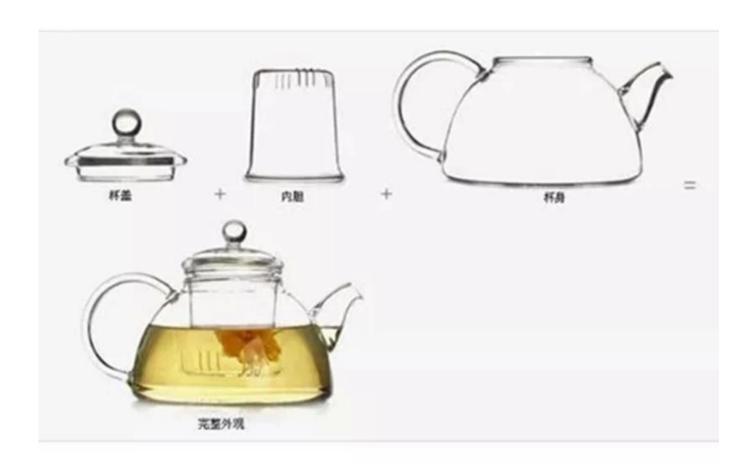

## 1L borosilicate teapot with infuser and lid metal base inside

| Size             | SGDS16101001 Top dia: 9.3cm Bottom dia:14cm Max dia:21.5cm Height:17.5cm Capacity: 1000ml Weight:515g Sample time: 7 days Mass production time: 30 days after the order confirmed Product capacity: 300000-400000 every month Payment terms: 30% deposit by T/T in advance and the balance after showing the copy of B/L |
|------------------|--------------------------------------------------------------------------------------------------------------------------------------------------------------------------------------------------------------------------------------------------------------------------------------------------------------------------|
| color            | Any color are available                                                                                                                                                                                                                                                                                                  |
| Sample           | 7days                                                                                                                                                                                                                                                                                                                    |
| Terms of payment | 30% deposit by T/T in advance and the balance after showing copy of L/C                                                                                                                                                                                                                                                  |
| Certification    | ASTM Test (for candle holder)                                                                                                                                                                                                                                                                                            |
| For your choice  | 1, Any logo printing on body 2, Any color painted, frosted, electroplating, logo laser for the finish 3, Special packing like shrink wrap, color gift box, white box etc 4, Any shape, size meet your need                                                                                                               |