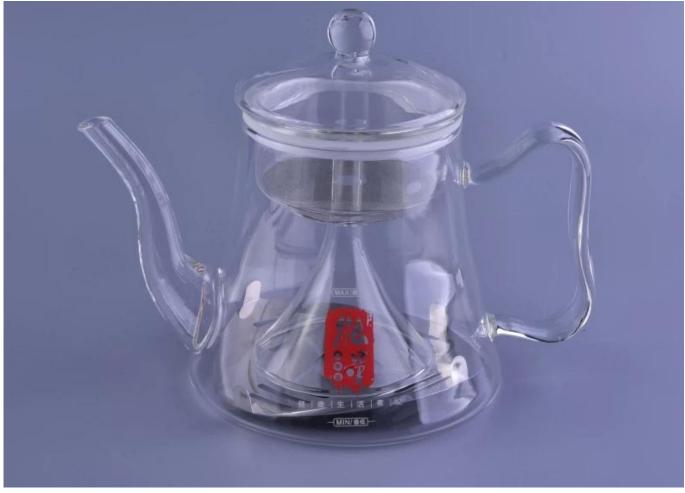

## 1L borosilicate teapot with infuser and lid metal base inside

| Size             | SGDS16101001 Top dia: 9.3cm Bottom dia:14cm Max dia:21.5cm Height:17.5cm Capacity: 1000ml Weight:515g Sample time: 7 days Mass production time: 30 days after the order confirmed Product capacity: 300000-400000 every month Payment terms: 30% deposit by T/T in advance and the balance after showing the copy of B/L |
|------------------|--------------------------------------------------------------------------------------------------------------------------------------------------------------------------------------------------------------------------------------------------------------------------------------------------------------------------|
| color            | Any color are available                                                                                                                                                                                                                                                                                                  |
| Sample           | 7days                                                                                                                                                                                                                                                                                                                    |
| Terms of payment | 30% deposit by T/T in advance and the balance after showing copy of L/C                                                                                                                                                                                                                                                  |
| Certification    | ASTM Test (for candle holder)                                                                                                                                                                                                                                                                                            |
| For your choice  | 1, Any logo printing on body 2, Any color painted, frosted, electroplating, logo laser for the finish 3, Special packing like shrink wrap, color gift box, white box etc 4, Any shape, size meet your need                                                                                                               |