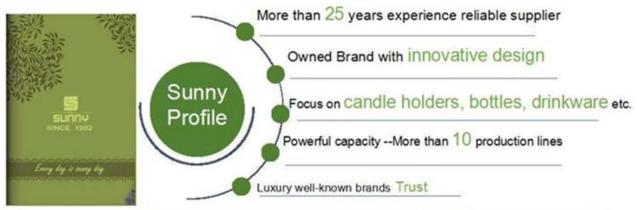

|
| Certification    | ASTM Test (for candle holder)                                                                                                                                                                                                                                                                                            |
| For your choice  | 1, Any logo printing on body 2, Any color painted, frosted, electroplating, logo laser for the finish 3, Special packing like shrink wrap, color gift box, white box etc 4, Any shape, size meet your need                                                                                                               |























^ Trade Show Visiting

<< Office Visiting

## Shenzhen Sunny Glassware Co.,Ltd







**Homepage back**