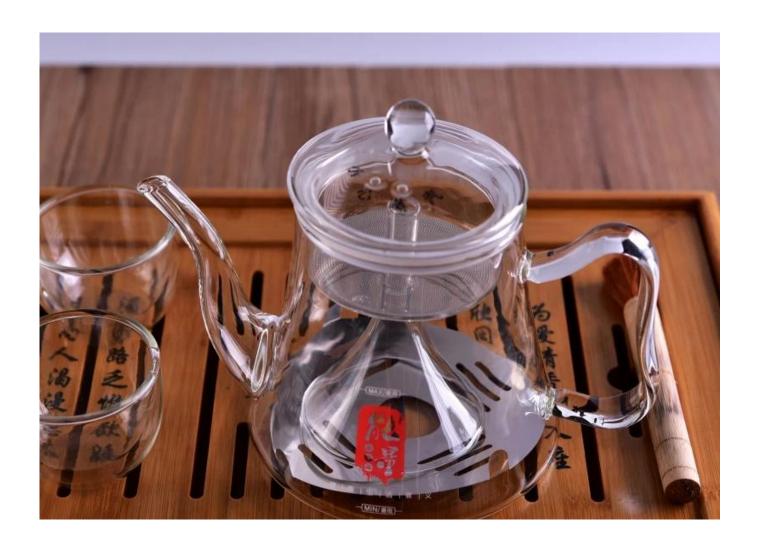

## 1L borosilicate teapot with infuser and lid metal base inside

| Size             | SGDS16101001 Top dia: 9.3cm Bottom dia:14cm Max dia:21.5cm Height:17.5cm Capacity: 1000ml Weight:515g Sample time: 7 days Mass production time: 30 days after the order confirmed Product capacity: 300000-400000 every month Payment terms: 30% deposit by T/T in advance and the balance after showing the copy of B/L |
|------------------|--------------------------------------------------------------------------------------------------------------------------------------------------------------------------------------------------------------------------------------------------------------------------------------------------------------------------|
| color            | Any color are available                                                                                                                                                                                                                                                                                                  |
| Sample           | 7days                                                                                                                                                                                                                                                                                                                    |
| Terms of payment | 30% deposit by T/T in advance and the balance after showing copy of L/C                                                                                                                                                                                                                                                  |
| Certification    | ASTM Test (for candle holder)                                                                                                                                                                                                                                                                                            |
| For your choice  | 1, Any logo printing on body 2, Any color painted, frosted, electroplating, logo laser for the finish 3, Special packing like shrink wrap, color gift box, white box etc 4, Any shape, size meet your need                                                                                                               |