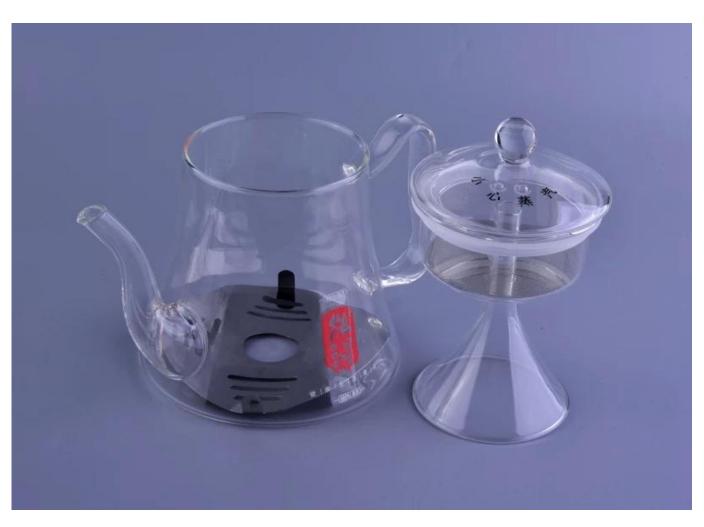

## 1L borosilicate teapot with infuser and lid metal base inside

| Size             | SGDS16101001 Top dia: 9.3cm Bottom dia:14cm Max dia:21.5cm Height:17.5cm Capacity: 1000ml Weight:515g Sample time: 7 days Mass production time: 30 days after the order confirmed Product capacity: 300000-400000 every month Payment terms: 30% deposit by T/T in advance and the balance after showing the copy of B/L |
|------------------|--------------------------------------------------------------------------------------------------------------------------------------------------------------------------------------------------------------------------------------------------------------------------------------------------------------------------|
| color            | Any color are available                                                                                                                                                                                                                                                                                                  |
| Sample           | 7days                                                                                                                                                                                                                                                                                                                    |
| Terms of payment | 30% deposit by T/T in advance and the balance after showing copy of L/C                                                                                                                                                                                                                                                  |
| Certification    | ASTM Test (for candle holder)                                                                                                                                                                                                                                                                                            |
| For your choice  | 1, Any logo printing on body 2, Any color painted, frosted, electroplating, logo laser for the finish 3, Special packing like shrink wrap, color gift box, white box etc 4, Any shape, size meet your need                                                                                                               |