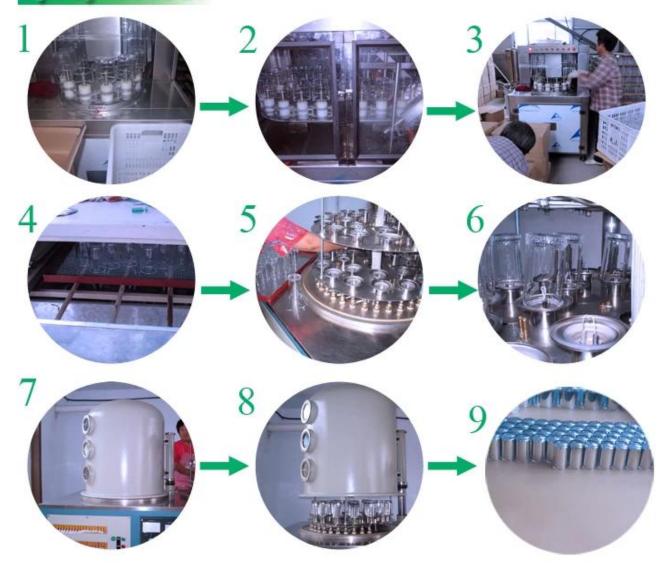

|
| MOQ                | 20,000pcs                                                                                                                                          |
| Delivery<br>time   | Within 35 days after order confirmed                                                                                                               |
| Payment<br>terms   | 30% deposit by T/T in advance, the balance after showing the copy of B/L                                                                           |
| Product<br>feature | 1.High quality and competitve prices 2.Meet FDA, SGS,LFGB etc. test 3.Eco-friendly 4.Widely apply to Wedding, party, home, bar etc. 5.Machine made |

































## Factory Show



## Spray colour









For more information, please visit our website:  $\underline{www.okcandle.com}$