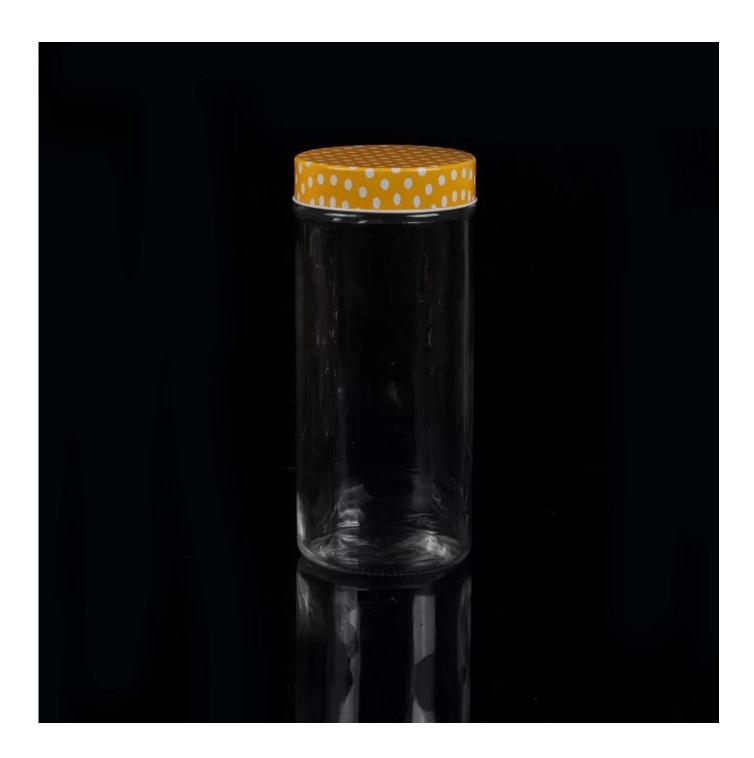

## 1L 2L square shape glass storage jar glass cookie jar

| Item name          | 1L 2L square shape glass storage jar glass cookie<br>jar                                                                                           |
|--------------------|----------------------------------------------------------------------------------------------------------------------------------------------------|
| Item No.           | SGWJ15081507                                                                                                                                       |
| Size               | Top dia: 98mm<br>Bottom dia:98mm<br>Height: 225mm<br>Weight:744g<br>Capacity: 1300ml                                                               |
| Weight             | 744g                                                                                                                                               |
| Sample<br>time     | 1.5 days if at exist shape and size of products<br>2.15 days if need new shape and size of products                                                |
| Packing            | Normal safety packing 24pcs/36pcs/48pcs etc. per export carton with egg divider                                                                    |
| MOQ                | 20,000pcs                                                                                                                                          |
| Delivery<br>time   | Within 35 days after order confirmed                                                                                                               |
| Payment<br>terms   | 30% deposit by T/T in advance, the balance after showing the copy of B/L                                                                           |
| Product<br>feature | 1.High quality and competitve prices 2.Meet FDA, SGS,LFGB etc. test 3.Eco-friendly 4.Widely apply to Wedding, party, home, bar etc. 5.Machine made |