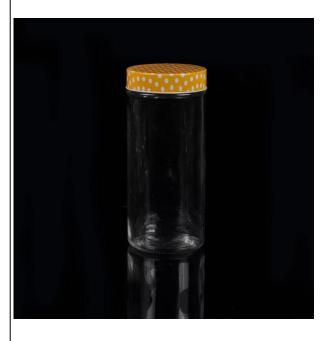

## 1L 2L square shape glass storage jar glass cookie jar

| Item name          | 1L 2L square shape glass storage jar glass cookie<br>jar                                                                                           |
|--------------------|----------------------------------------------------------------------------------------------------------------------------------------------------|
| Item No.           | SGWJ15081507                                                                                                                                       |
| Size               | Top dia: 98mm<br>Bottom dia:98mm<br>Height: 225mm<br>Weight:744g<br>Capacity: 1300ml                                                               |
| Weight             | 744g                                                                                                                                               |
| Sample<br>time     | 1.5 days if at exist shape and size of products<br>2.15 days if need new shape and size of products                                                |
| Packing            | Normal safety packing 24pcs/36pcs/48pcs etc. per export carton with egg divider                                                                    |
| MOQ                | 20,000pcs                                                                                                                                          |
| Delivery<br>time   | Within 35 days after order confirmed                                                                                                               |
| Payment<br>terms   | 30% deposit by T/T in advance, the balance after showing the copy of B/L                                                                           |
| Product<br>feature | 1.High quality and competitve prices 2.Meet FDA, SGS,LFGB etc. test 3.Eco-friendly 4.Widely apply to Wedding, party, home, bar etc. 5.Machine made |