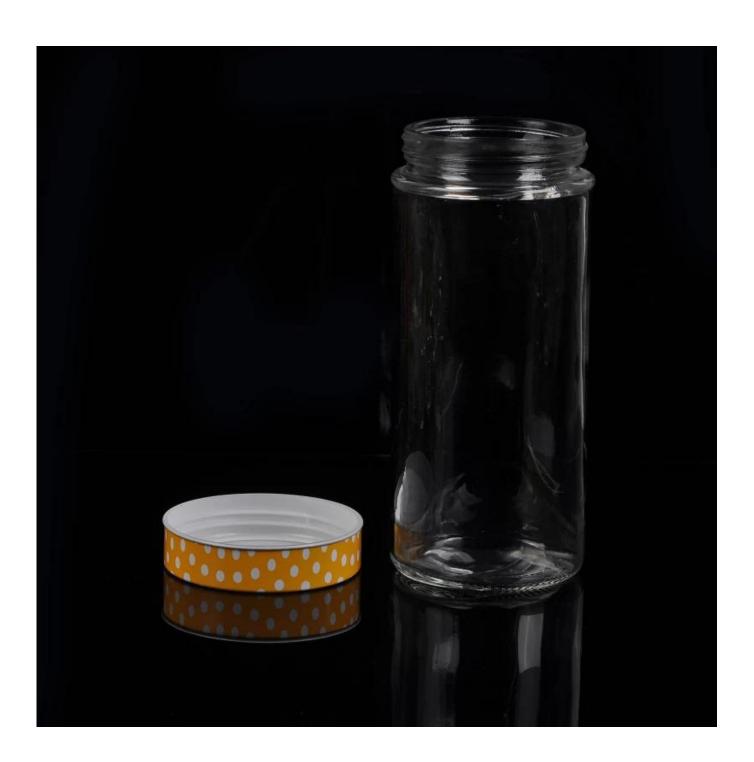

## 1L 2L square shape glass storage jar glass cookie jar

| Item name          | 1L 2L square shape glass storage jar glass cookie<br>jar                                                                                           |
|--------------------|----------------------------------------------------------------------------------------------------------------------------------------------------|
| Item No.           | SGWJ15081507                                                                                                                                       |
| Size               | Top dia: 98mm<br>Bottom dia:98mm<br>Height: 225mm<br>Weight:744g<br>Capacity: 1300ml                                                               |
| Weight             | 744g                                                                                                                                               |
| Sample<br>time     | 1.5 days if at exist shape and size of products<br>2.15 days if need new shape and size of products                                                |
| Packing            | Normal safety packing 24pcs/36pcs/48pcs etc. per export carton with egg divider                                                                    |
| MOQ                | 20,000pcs                                                                                                                                          |
| Delivery<br>time   | Within 35 days after order confirmed                                                                                                               |
| Payment<br>terms   | 30% deposit by T/T in advance, the balance after showing the copy of B/L                                                                           |
| Product<br>feature | 1.High quality and competitve prices 2.Meet FDA, SGS,LFGB etc. test 3.Eco-friendly 4.Widely apply to Wedding, party, home, bar etc. 5.Machine made |