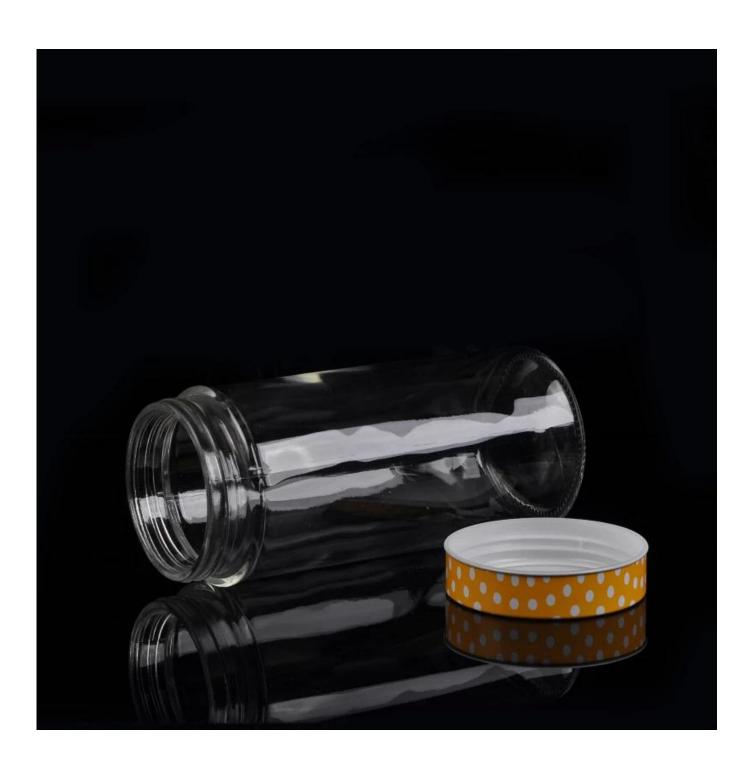

## 1L 2L square shape glass storage jar glass cookie jar

| Item name          | 1L 2L square shape glass storage jar glass cookie<br>jar                                                                                           |
|--------------------|----------------------------------------------------------------------------------------------------------------------------------------------------|
| Item No.           | SGWJ15081507                                                                                                                                       |
| Size               | Top dia: 98mm<br>Bottom dia:98mm<br>Height: 225mm<br>Weight:744g<br>Capacity: 1300ml                                                               |
| Weight             | 744g                                                                                                                                               |
| Sample<br>time     | 1.5 days if at exist shape and size of products<br>2.15 days if need new shape and size of products                                                |
| Packing            | Normal safety packing 24pcs/36pcs/48pcs etc. per export carton with egg divider                                                                    |
| MOQ                | 20,000pcs                                                                                                                                          |
| Delivery<br>time   | Within 35 days after order confirmed                                                                                                               |
| Payment<br>terms   | 30% deposit by T/T in advance, the balance after showing the copy of B/L                                                                           |
| Product<br>feature | 1.High quality and competitve prices 2.Meet FDA, SGS,LFGB etc. test 3.Eco-friendly 4.Widely apply to Wedding, party, home, bar etc. 5.Machine made |