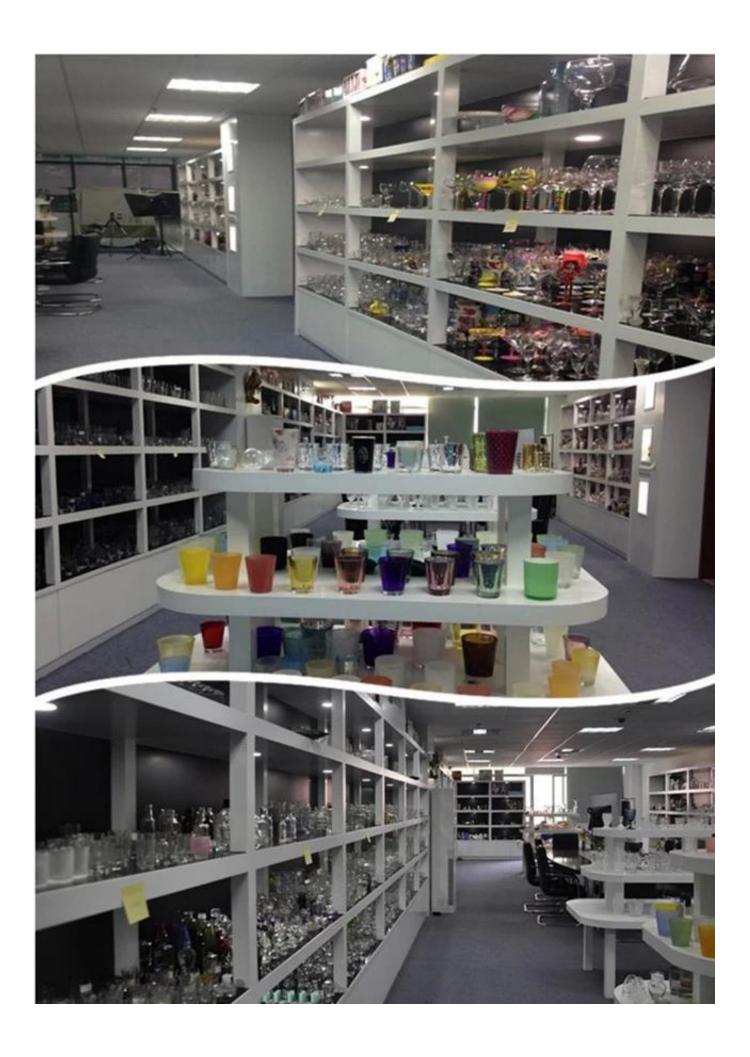

h egg divider                                                                    |
| MOQ                | 20,000pcs                                                                                                                                          |
| Delivery<br>time   | Within 35 days after order confirmed                                                                                                               |
| Payment<br>terms   | 30% deposit by T/T in advance, the balance after showing the copy of B/L                                                                           |
| Product<br>feature | 1.High quality and competitve prices 2.Meet FDA, SGS,LFGB etc. test 3.Eco-friendly 4.Widely apply to Wedding, party, home, bar etc. 5.Machine made |

































## Factory Show



## Spray colour









For more information, please visit our website:  $\underline{www.okcandle.com}$