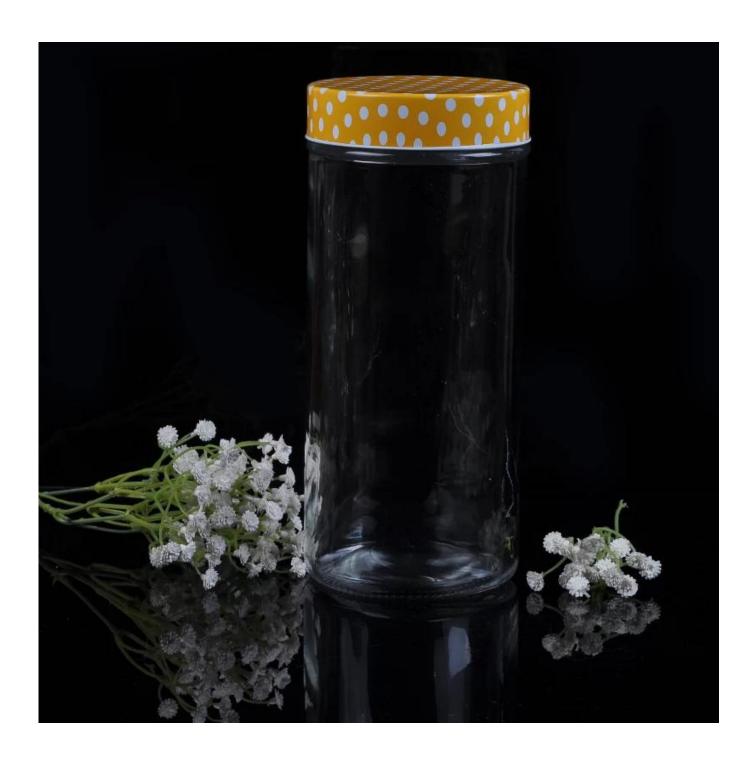

## 1L 2L square shape glass storage jar glass cookie jar

| Item name          | 1L 2L square shape glass storage jar glass cookie<br>jar                                                                                           |
|--------------------|----------------------------------------------------------------------------------------------------------------------------------------------------|
| Item No.           | SGWJ15081507                                                                                                                                       |
| Size               | Top dia: 98mm<br>Bottom dia:98mm<br>Height: 225mm<br>Weight:744g<br>Capacity: 1300ml                                                               |
| Weight             | 744g                                                                                                                                               |
| Sample<br>time     | 1.5 days if at exist shape and size of products<br>2.15 days if need new shape and size of products                                                |
| Packing            | Normal safety packing 24pcs/36pcs/48pcs etc. per export carton with egg divider                                                                    |
| MOQ                | 20,000pcs                                                                                                                                          |
| Delivery<br>time   | Within 35 days after order confirmed                                                                                                               |
| Payment<br>terms   | 30% deposit by T/T in advance, the balance after showing the copy of B/L                                                                           |
| Product<br>feature | 1.High quality and competitve prices 2.Meet FDA, SGS,LFGB etc. test 3.Eco-friendly 4.Widely apply to Wedding, party, home, bar etc. 5.Machine made |