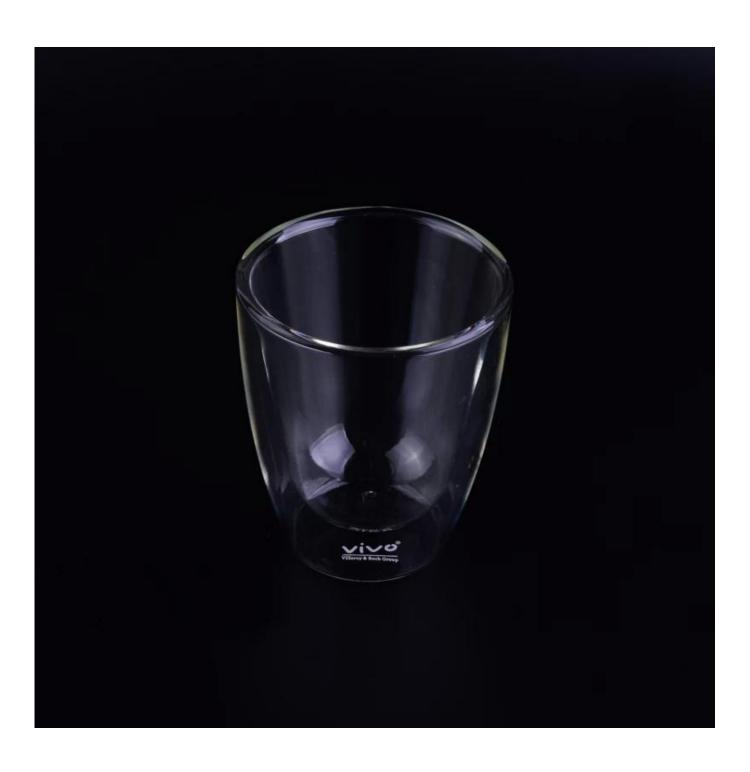

# 195ml double walled glass coffee cup for wholesale

| Product Details         |                                                                                                                                                                                                                               |
|-------------------------|-------------------------------------------------------------------------------------------------------------------------------------------------------------------------------------------------------------------------------|
| Item number.            | SGDS16110313                                                                                                                                                                                                                  |
| Material                | Borosilicate glass                                                                                                                                                                                                            |
| Craft & Deep processing | Hand made                                                                                                                                                                                                                     |
| Sample time             | <ol> <li>5 days if there is existing stock of this design.</li> <li>7 days, if you need a new design or size.</li> </ol>                                                                                                      |
| Features                | Borosilicate double wall glass with high quality     Pass food safety test and dishwasher safety test.                                                                                                                        |
| Functions               | <ol> <li>Resistant to extreme heat and cold temperatures.</li> <li>Stronger and more durable than conventional glass.</li> <li>Both hot and cold drink availble on many occassions, like wedding, party ,bar, etc.</li> </ol> |

## What is Borosilicate Glass?

The glasses are made of special lab quality Borosilicate Glass, it is a type of glass that includes at least 5% boric oxide. The boric oxide makes the glass resistant to extreme thermal shock, it is lightweight, durable, microwave and dishwasher safe, and its lead free.