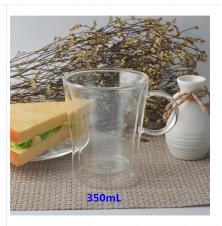

# 195ml double walled glass coffee cup for wholesale

| Product Details         |                                                                                                                                                                                                                               |
|-------------------------|-------------------------------------------------------------------------------------------------------------------------------------------------------------------------------------------------------------------------------|
| Item number.            | SGDS16110313                                                                                                                                                                                                                  |
| Material                | Borosilicate glass                                                                                                                                                                                                            |
| Craft & Deep processing | Hand made                                                                                                                                                                                                                     |
| Sample time             | <ol> <li>5 days if there is existing stock of this design.</li> <li>7 days, if you need a new design or size.</li> </ol>                                                                                                      |
| Features                | Borosilicate double wall glass with high quality     Pass food safety test and dishwasher safety test.                                                                                                                        |
| Functions               | <ol> <li>Resistant to extreme heat and cold temperatures.</li> <li>Stronger and more durable than conventional glass.</li> <li>Both hot and cold drink availble on many occassions, like wedding, party ,bar, etc.</li> </ol> |

## What is Borosilicate Glass?

The glasses are made of special lab quality Borosilicate Glass, it is a type of glass that includes at least 5% boric oxide. The boric oxide makes the glass resistant to extreme thermal shock, it is lightweight, durable, microwave and dishwasher safe, and its lead free.