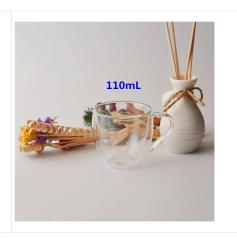

# 195ml double walled glass coffee cup for wholesale

| Product Details         |                                                                                                                                                                                                                               |
|-------------------------|-------------------------------------------------------------------------------------------------------------------------------------------------------------------------------------------------------------------------------|
| Item number.            | SGDS16110313                                                                                                                                                                                                                  |
| Material                | Borosilicate glass                                                                                                                                                                                                            |
| Craft & Deep processing | Hand made                                                                                                                                                                                                                     |
| Sample time             | <ol> <li>5 days if there is existing stock of this design.</li> <li>7 days, if you need a new design or size.</li> </ol>                                                                                                      |
| Features                | Borosilicate double wall glass with high quality     Pass food safety test and dishwasher safety test.                                                                                                                        |
| Functions               | <ol> <li>Resistant to extreme heat and cold temperatures.</li> <li>Stronger and more durable than conventional glass.</li> <li>Both hot and cold drink availble on many occassions, like wedding, party ,bar, etc.</li> </ol> |

## What is Borosilicate Glass?

The glasses are made of special lab quality Borosilicate Glass, it is a type of glass that includes at least 5% boric oxide. The boric oxide makes the glass resistant to extreme thermal shock, it is lightweight, durable, microwave and dishwasher safe, and its lead free.