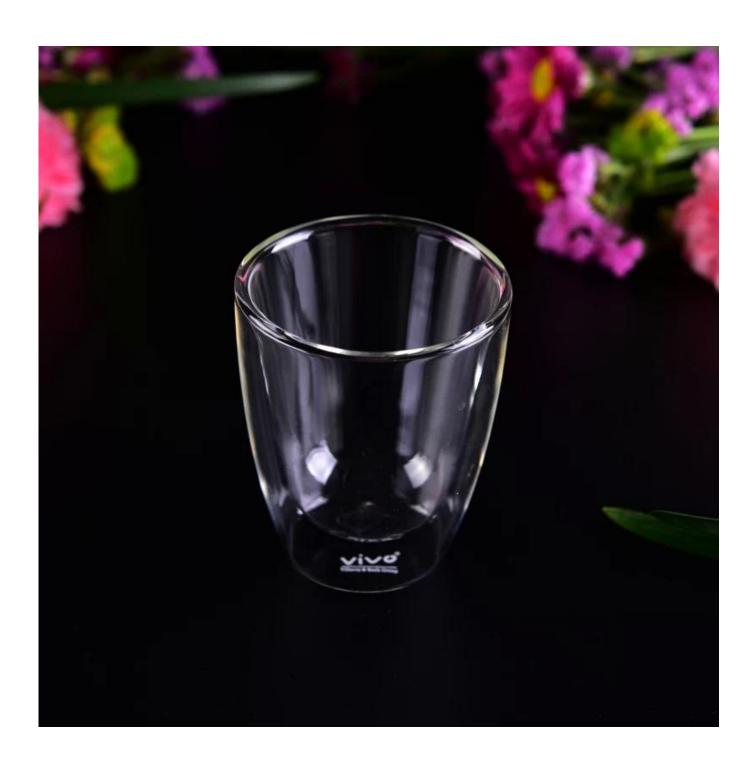

# 195ml double walled glass coffee cup for wholesale

| Product Details         |                                                                                                                                                                                                                               |
|-------------------------|-------------------------------------------------------------------------------------------------------------------------------------------------------------------------------------------------------------------------------|
| Item number.            | SGDS16110313                                                                                                                                                                                                                  |
| Material                | Borosilicate glass                                                                                                                                                                                                            |
| Craft & Deep processing | Hand made                                                                                                                                                                                                                     |
| Sample time             | <ol> <li>5 days if there is existing stock of this design.</li> <li>7 days, if you need a new design or size.</li> </ol>                                                                                                      |
| Features                | Borosilicate double wall glass with high quality     Pass food safety test and dishwasher safety test.                                                                                                                        |
| Functions               | <ol> <li>Resistant to extreme heat and cold temperatures.</li> <li>Stronger and more durable than conventional glass.</li> <li>Both hot and cold drink availble on many occassions, like wedding, party ,bar, etc.</li> </ol> |

## What is Borosilicate Glass?

The glasses are made of special lab quality Borosilicate Glass, it is a type of glass that includes at least 5% boric oxide. The boric oxide makes the glass resistant to extreme thermal shock, it is lightweight, durable, microwave and dishwasher safe, and its lead free.