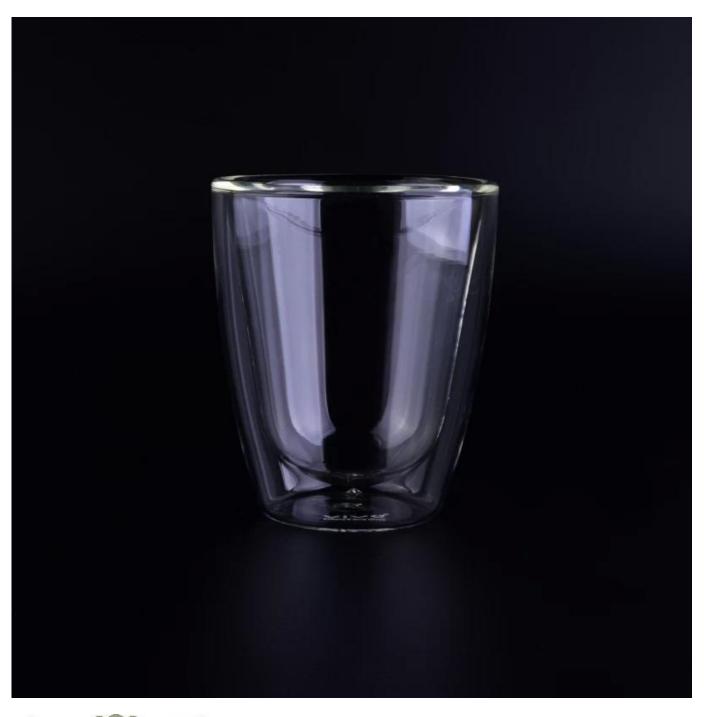

# 195ml double walled glass coffee cup for wholesale

| Product Details         |                                                                                                                                                                                                                               |
|-------------------------|-------------------------------------------------------------------------------------------------------------------------------------------------------------------------------------------------------------------------------|
| Item number.            | SGDS16110313                                                                                                                                                                                                                  |
| Material                | Borosilicate glass                                                                                                                                                                                                            |
| Craft & Deep processing | Hand made                                                                                                                                                                                                                     |
| Sample time             | <ol> <li>5 days if there is existing stock of this design.</li> <li>7 days, if you need a new design or size.</li> </ol>                                                                                                      |
| Features                | Borosilicate double wall glass with high quality     Pass food safety test and dishwasher safety test.                                                                                                                        |
| Functions               | <ol> <li>Resistant to extreme heat and cold temperatures.</li> <li>Stronger and more durable than conventional glass.</li> <li>Both hot and cold drink availble on many occassions, like wedding, party ,bar, etc.</li> </ol> |

## What is Borosilicate Glass?

The glasses are made of special lab quality Borosilicate Glass, it is a type of glass that includes at least 5% boric oxide. The boric oxide makes the glass resistant to extreme thermal shock, it is lightweight, durable, microwave and dishwasher safe, and its lead free.