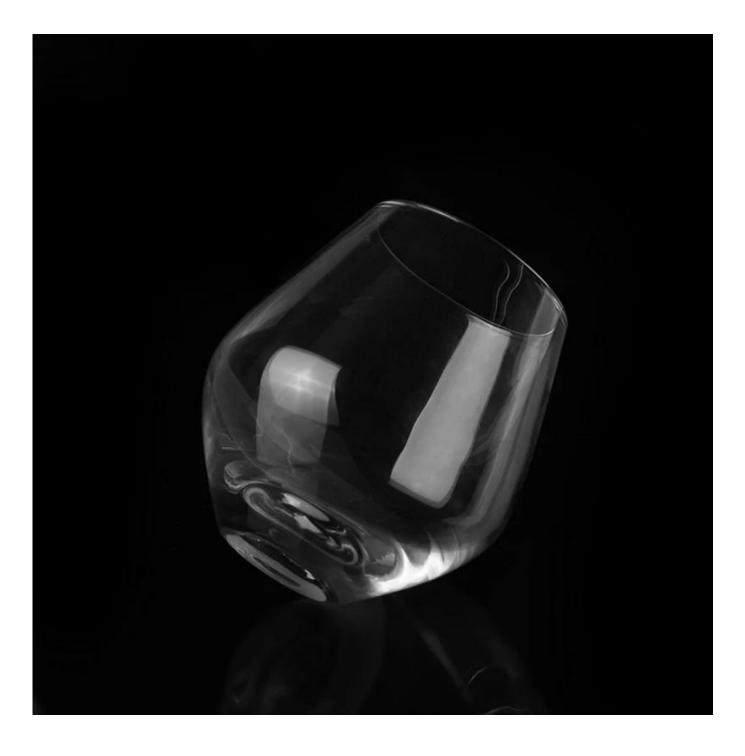

## glass soft drinking cup

| Product Details |                     |                                                                                                                                                                                                                              |
|-----------------|---------------------|------------------------------------------------------------------------------------------------------------------------------------------------------------------------------------------------------------------------------|
|                 | Itme No             | SGLYP15061603                                                                                                                                                                                                                |
|                 | Size                | 70*45*120mm                                                                                                                                                                                                                  |
|                 | Capacity            | 510ml                                                                                                                                                                                                                        |
|                 | Material            | Hight white glass                                                                                                                                                                                                            |
|                 | Craft               | Hand made                                                                                                                                                                                                                    |
|                 | Sample              | 7days                                                                                                                                                                                                                        |
|                 | Terms of<br>payment | 30% deposit by T/T in advance and the balance after showing copy of L/C $% \left( \mathcal{L}^{\prime}\right) =0$                                                                                                            |
|                 | Certification       | Food Safe, Dish washer test, FDA, LFGB                                                                                                                                                                                       |
|                 | For your choice     | 1, Any logo printing on glass body<br>2, Any color painted, frosted, electroplating, logo laser for the<br>finish<br>3, Special packing like shrink wrap, color gift box, white box etc<br>4, Any shape, size meet your need |