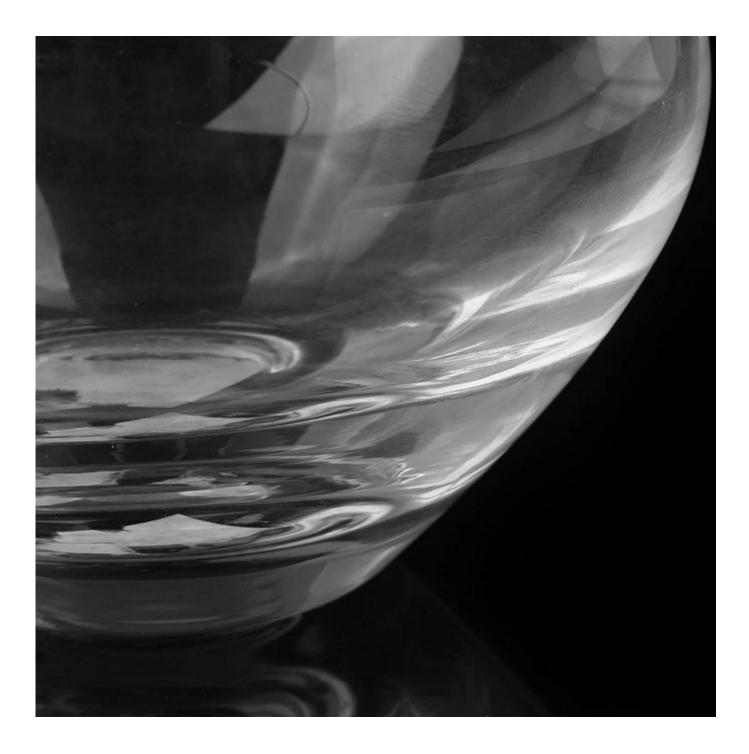

## glass soft drinking cup

| Product Details |                     |                                                                                                                                                                                                                              |
|-----------------|---------------------|------------------------------------------------------------------------------------------------------------------------------------------------------------------------------------------------------------------------------|
|                 | Itme No             | SGLYP15061603                                                                                                                                                                                                                |
|                 | Size                | 70*45*120mm                                                                                                                                                                                                                  |
|                 | Capacity            | 510ml                                                                                                                                                                                                                        |
|                 | Material            | Hight white glass                                                                                                                                                                                                            |
|                 | Craft               | Hand made                                                                                                                                                                                                                    |
|                 | Sample              | 7days                                                                                                                                                                                                                        |
|                 | Terms of<br>payment | 30% deposit by T/T in advance and the balance after showing copy of L/C $% \left( \mathcal{L}^{\prime}\right) =0$                                                                                                            |
|                 | Certification       | Food Safe, Dish washer test, FDA, LFGB                                                                                                                                                                                       |
|                 | For your choice     | 1, Any logo printing on glass body<br>2, Any color painted, frosted, electroplating, logo laser for the<br>finish<br>3, Special packing like shrink wrap, color gift box, white box etc<br>4, Any shape, size meet your need |