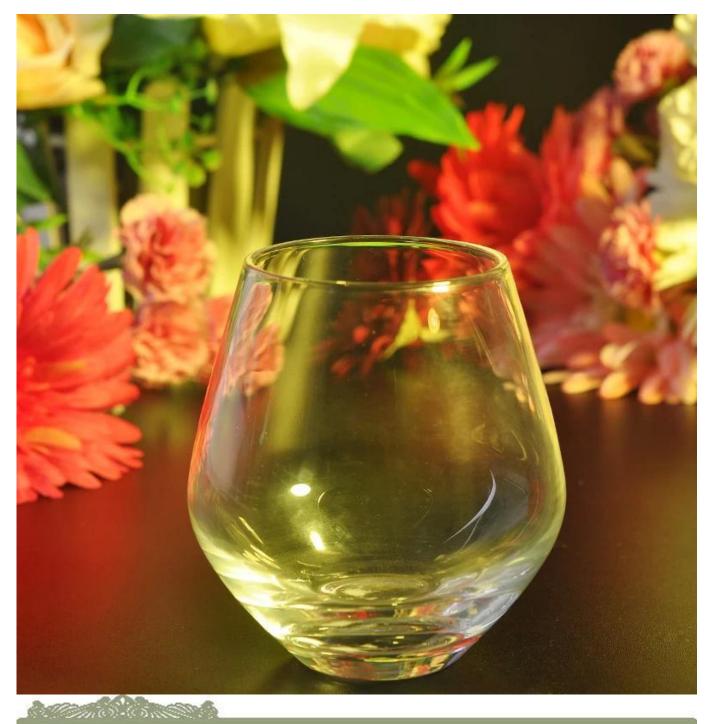

## glass soft drinking cup

| Product Details |                     |                                                                                                                                                                                                                              |
|-----------------|---------------------|------------------------------------------------------------------------------------------------------------------------------------------------------------------------------------------------------------------------------|
|                 | Itme No             | SGLYP15061603                                                                                                                                                                                                                |
|                 | Size                | 70*45*120mm                                                                                                                                                                                                                  |
|                 | Capacity            | 510ml                                                                                                                                                                                                                        |
|                 | Material            | Hight white glass                                                                                                                                                                                                            |
|                 | Craft               | Hand made                                                                                                                                                                                                                    |
|                 | Sample              | 7days                                                                                                                                                                                                                        |
|                 | Terms of<br>payment | 30% deposit by T/T in advance and the balance after showing copy of L/C $% \left( \mathcal{L}^{\prime}\right) =0$                                                                                                            |
|                 | Certification       | Food Safe, Dish washer test, FDA, LFGB                                                                                                                                                                                       |
|                 | For your choice     | 1, Any logo printing on glass body<br>2, Any color painted, frosted, electroplating, logo laser for the<br>finish<br>3, Special packing like shrink wrap, color gift box, white box etc<br>4, Any shape, size meet your need |