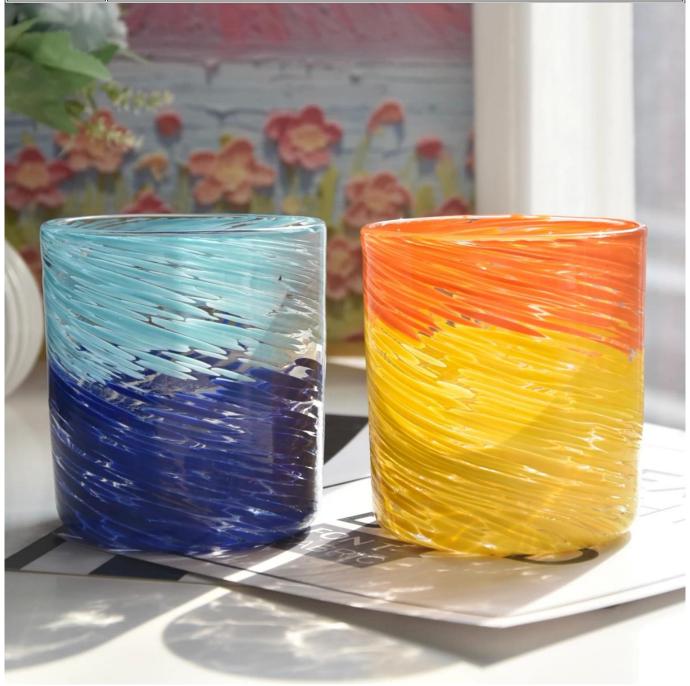

## 18oz orange-yellow glass candle vessels new design glass jars

Sunny Glasswares not only places  $\operatorname{OEM}$  /  $\operatorname{ODM}$  orders, but also helps many brands to start with product concepts.

| Measure           | Item:SGHT23052352<br>Top dia:97 mm<br>Bottom dia:92 mm                              |
|-------------------|-------------------------------------------------------------------------------------|
|                   | Height:105 mm<br>Weight:379 g                                                       |
|                   | Capacity∏534 ml                                                                     |
| Packing           | Normal packing, Individual gift box, PVC box, window box, color box, white box, etc |
| Delivery time     | Within 35 days after the sample and order confirmed                                 |
| Payment term      | 30% deposit by T/T in advance and the balance against the copy of B/L               |
| Shipment          | By sea,by air,by Express and your shipping agent is acceptable                      |
| Usage<br>Occasion | Home decor,Wedding Decoration,Wedding Favors,Decoration enhancement                 |