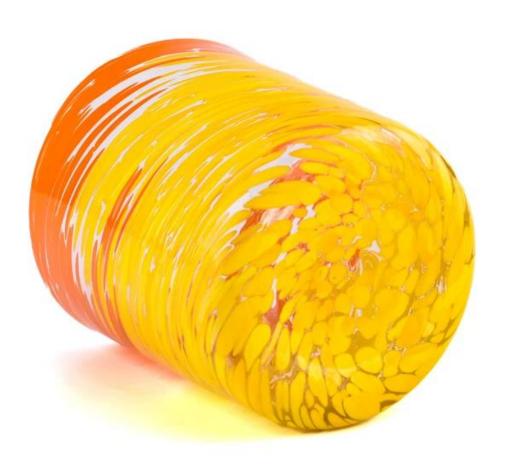

## 18oz orange-yellow glass candle vessels new design glass jars

Sunny Glasswares not only places  $\operatorname{OEM}$  /  $\operatorname{ODM}$  orders, but also helps many brands to start with product concepts.

| Measure           | Item:SGHT23052352<br>Top dia:97 mm<br>Bottom dia:92 mm                              |
|-------------------|-------------------------------------------------------------------------------------|
|                   | Height:105 mm<br>Weight:379 g                                                       |
|                   | Capacity∏534 ml                                                                     |
| Packing           | Normal packing, Individual gift box, PVC box, window box, color box, white box, etc |
| Delivery time     | Within 35 days after the sample and order confirmed                                 |
| Payment term      | 30% deposit by T/T in advance and the balance against the copy of B/L               |
| Shipment          | By sea,by air,by Express and your shipping agent is acceptable                      |
| Usage<br>Occasion | Home decor,Wedding Decoration,Wedding Favors,Decoration enhancement                 |