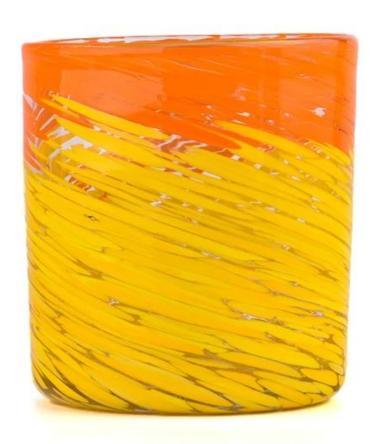

## 18oz orange-yellow glass candle vessels new design glass jars

Sunny Glasswares not only places  $\operatorname{OEM}$  /  $\operatorname{ODM}$  orders, but also helps many brands to start with product concepts.

| Measure           | Item:SGHT23052352<br>Top dia:97 mm<br>Bottom dia:92 mm                              |
|-------------------|-------------------------------------------------------------------------------------|
|                   | Height:105 mm<br>Weight:379 g                                                       |
|                   | Capacity∏534 ml                                                                     |
| Packing           | Normal packing, Individual gift box, PVC box, window box, color box, white box, etc |
| Delivery time     | Within 35 days after the sample and order confirmed                                 |
| Payment term      | 30% deposit by T/T in advance and the balance against the copy of B/L               |
| Shipment          | By sea,by air,by Express and your shipping agent is acceptable                      |
| Usage<br>Occasion | Home decor,Wedding Decoration,Wedding Favors,Decoration enhancement                 |