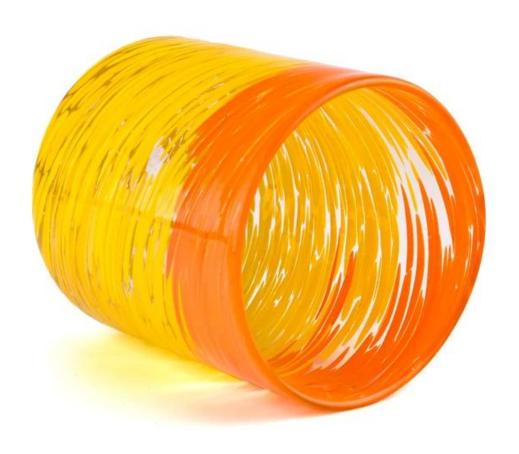

## 18oz orange-yellow glass candle vessels new design glass jars

Sunny Glasswares not only places  $\operatorname{OEM}$  /  $\operatorname{ODM}$  orders, but also helps many brands to start with product concepts.

| Measure           | Item:SGHT23052352<br>Top dia:97 mm<br>Bottom dia:92 mm                              |
|-------------------|-------------------------------------------------------------------------------------|
|                   | Height:105 mm<br>Weight:379 g                                                       |
|                   | Capacity∏534 ml                                                                     |
| Packing           | Normal packing, Individual gift box, PVC box, window box, color box, white box, etc |
| Delivery time     | Within 35 days after the sample and order confirmed                                 |
| Payment term      | 30% deposit by T/T in advance and the balance against the copy of B/L               |
| Shipment          | By sea,by air,by Express and your shipping agent is acceptable                      |
| Usage<br>Occasion | Home decor,Wedding Decoration,Wedding Favors,Decoration enhancement                 |