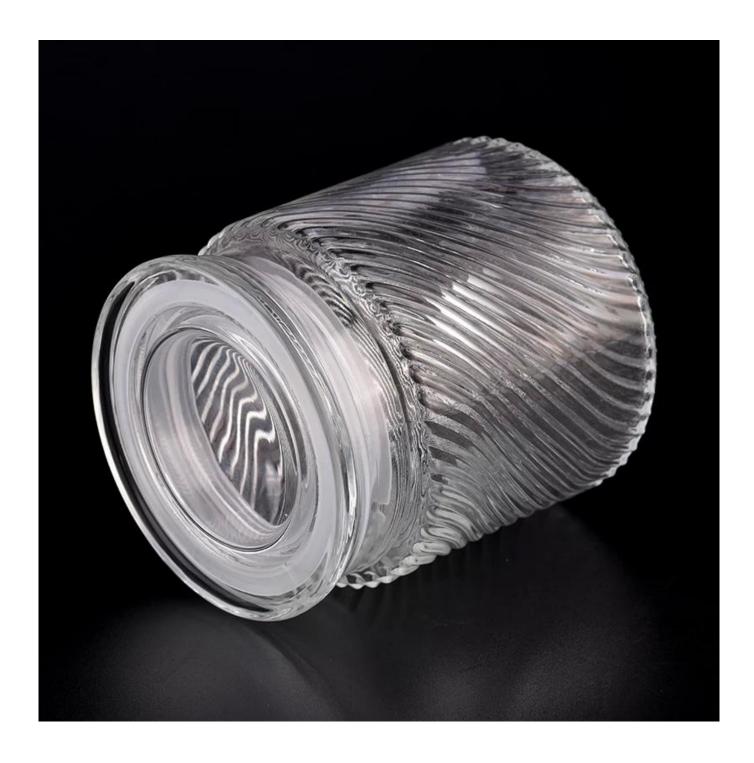

Unusual shapes and simple style-perfect for presenting your style in any room. Quality, impressive style and these <u>glass candle jar</u> so very gift worthy.

This clear <u>glass candle jar</u> with lid is a fantastic choice for high end scented poured candles. <u>glass candle jar</u> is highly versatile for use around the home, <u>glass candle jar</u> restaurant or retail setting as a tumbler, water glass, or as vase for wedding centerpieces.

The glass candle jar light the candle, when the flame illuminates, glass candle jars the beautiful hues flashes. Unique glass candle jars for candle making, glass candle jars for your own use or for business, is a wonderful choice.