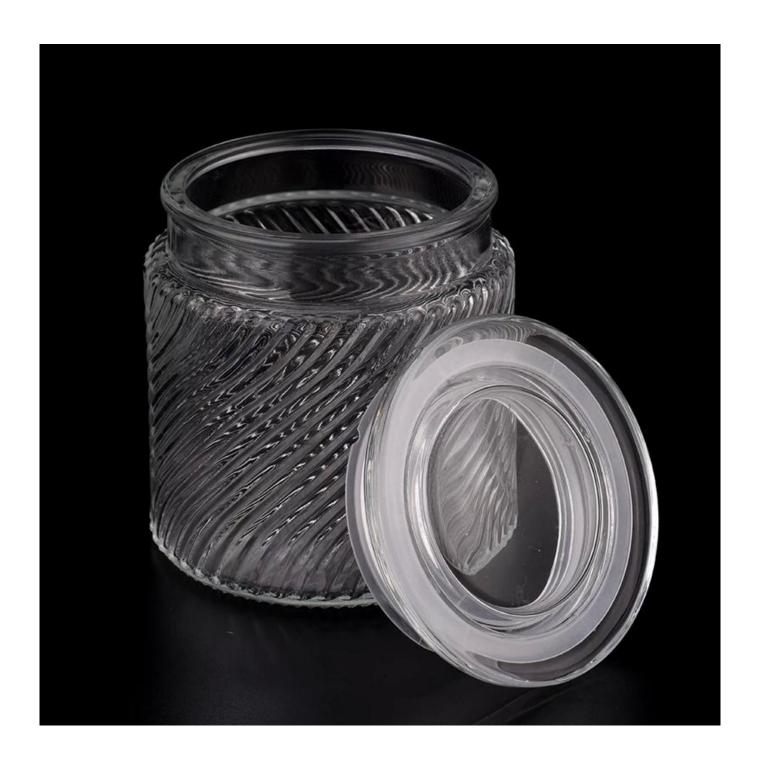

# 18oz luxury clear luxury <u>glass candle jar</u> with lids for home decor

Why Choose Sunny Glassware

- Upmost dedication to design, never compression on quality
- <u>Sunny Glassware</u> strictly protect the customers' designs, all the newly designed items from us haven't been copied in three years.
- Product quality is the major focus in <u>Sunny Glassware</u>. <u>Sunny Glassware</u> once demolished 80,000 pcs of glass vessel with barely visible blemish.

Unusual shapes and simple style-perfect for presenting your style in any room. Quality, impressive style and these <u>glass candle jar</u> so very gift worthy.

This clear <u>glass candle jar</u> with lid is a fantastic choice for high end scented poured candles. <u>glass candle jar</u> is highly versatile for use around the home, <u>glass candle jar</u> restaurant or retail setting as a tumbler, water glass, or as vase for wedding centerpieces.

The glass candle jar light the candle, when the flame illuminates, glass candle jars the beautiful hues flashes. Unique glass candle jars for candle making, glass candle jars for your own use or for business, is a wonderful choice.