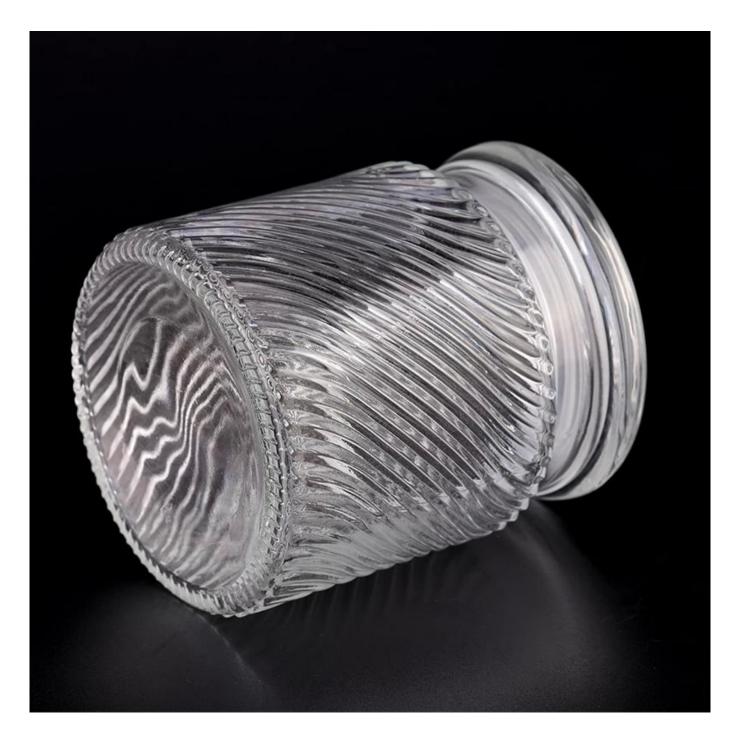

Unusual shapes and simple style-perfect for presenting your style in any room. Quality, impressive style and these <u>glass candle jar</u> so very gift worthy.

This clear <u>glass candle jar</u> with lid is a fantastic choice for high end scented poured candles. <u>glass candle jar</u> is highly versatile for use around the home, <u>glass candle jar</u> restaurant or retail setting as a tumbler, water glass, or as vase for wedding centerpieces.

The glass candle jar light the candle, when the flame illuminates, glass candle jars the beautiful hues flashes. Unique glass candle jars for candle making, glass candle jars for your own use or for business, is a wonderful choice.