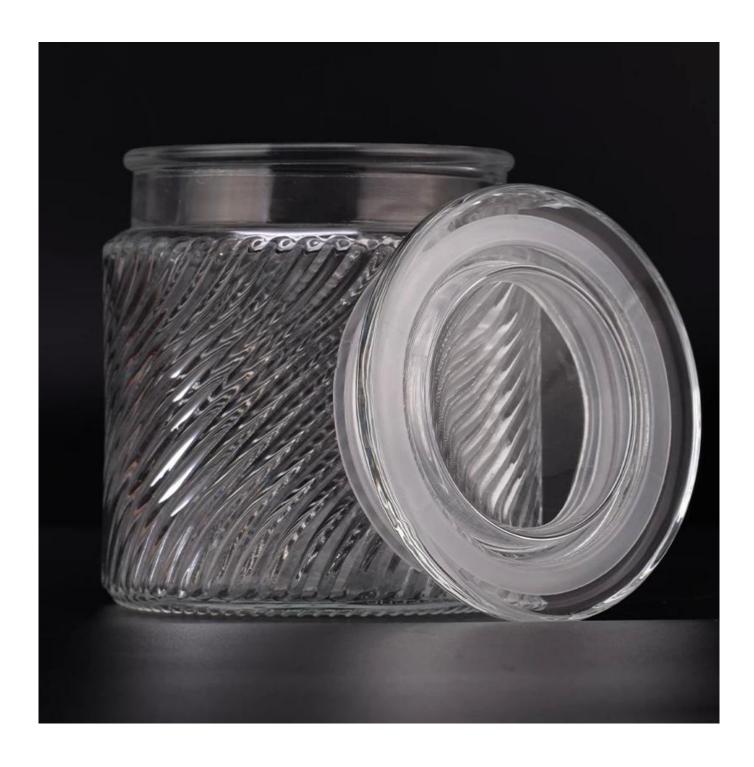

# 18oz luxury clear luxury <u>glass candle jar</u> with lids for home decor

Why Choose Sunny Glassware

- Upmost dedication to design, never compression on quality
- <u>Sunny Glassware</u> strictly protect the customers' designs, all the newly designed items from us haven't been copied in three years.
- Product quality is the major focus in <u>Sunny Glassware</u>. <u>Sunny Glassware</u> once demolished 80,000 pcs of glass vessel with barely visible blemish.

### product description

| product<br>name   | 18oz luxury clear luxury glass candle jar with lids for home decor                                                                             |
|-------------------|------------------------------------------------------------------------------------------------------------------------------------------------|
| Sample<br>time    | 1. 5 days if there is glass shape and size 2. 15 days, if you need new shapes and sizes glass                                                  |
| Measure           | Item No.:SGHY23071003 Jar: Top dia: 86mm Bottom dia: 95mm Height: 100mm Weight: 328g Capacity: 505ml  Lid: Dia: 91mm Height: 27mm Weight: 176g |
| Packing           | Normal packing, Individual gift box, PVC box, window box, color box, white box, etc                                                            |
| Delivery<br>time  | Within 35 days after the sample and order confirmed                                                                                            |
| Payment<br>term   | 30% deposit by T/T in advance and the balance against the copy of B/L                                                                          |
| Shipment          | By sea,by air,by Express and your shipping agent is acceptable                                                                                 |
| Usage<br>Occasion | Home decor,Wedding Decoration,Wedding Favors,Decoration enhancement,                                                                           |

Unusual shapes and simple style-perfect for presenting your style in any room. Quality, impressive style and these <u>glass candle jar</u> so very gift worthy.

This clear <u>glass candle jar</u> with lid is a fantastic choice for high end scented poured candles. <u>glass candle jar</u> is highly versatile for use around the home, <u>glass candle jar</u> restaurant or retail setting as a tumbler, water glass, or as vase for wedding centerpieces.

The glass candle jar light the candle, when the flame illuminates, glass candle jars the beautiful hues flashes. Unique glass candle jars for candle making, glass candle jars for your own use or for business, is a wonderful choice.