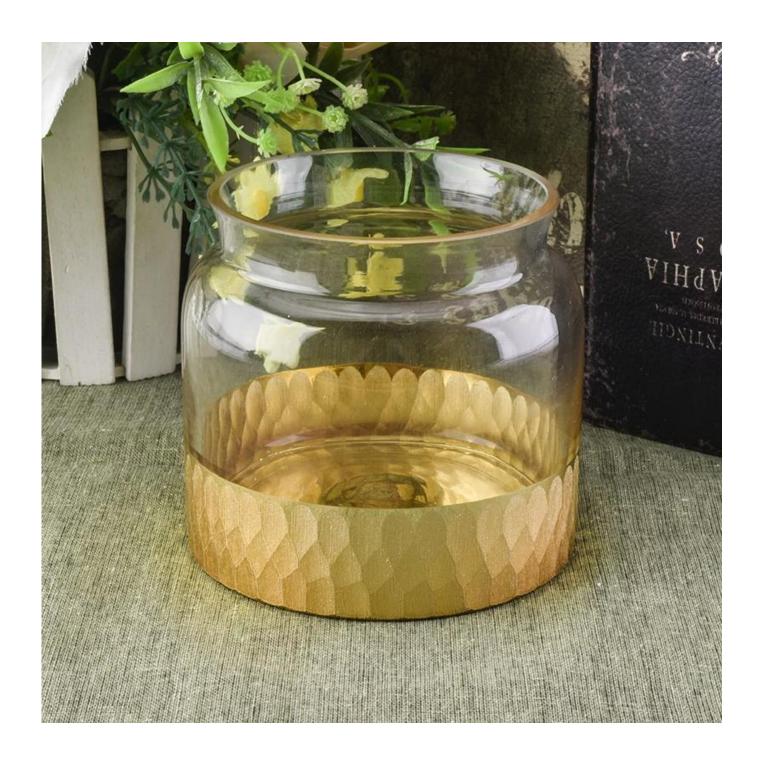

## 18oz hand made glass candle holders with rose cut bottom

|                  | Item No.:SGLYP18090303                                                                                                                                                                                           |
|------------------|------------------------------------------------------------------------------------------------------------------------------------------------------------------------------------------------------------------|
|                  | Top dia:92mm                                                                                                                                                                                                     |
|                  | Bottom dia:105mm                                                                                                                                                                                                 |
|                  | Height:100mm                                                                                                                                                                                                     |
|                  | Weight:425g                                                                                                                                                                                                      |
|                  | Capacity:563ml                                                                                                                                                                                                   |
| Size             |                                                                                                                                                                                                                  |
|                  | Material: concrete                                                                                                                                                                                               |
|                  | Sample time: 7 days                                                                                                                                                                                              |
|                  | Mass production time: 30 days after the order confirmed                                                                                                                                                          |
|                  | Product capacity: 300000-400000 every month                                                                                                                                                                      |
|                  | Payment terms: 30% deposit by T/T in advance and the balance after showing                                                                                                                                       |
|                  | the copy of B/L                                                                                                                                                                                                  |
| color            | Any color printing on glass are available                                                                                                                                                                        |
| Material         | Glass                                                                                                                                                                                                            |
| Sample           | 7days                                                                                                                                                                                                            |
| Terms of payment | 30% deposit by T/T in advance and the balance after showing copy of L/C                                                                                                                                          |
| Certification    | ASTM Test (for candle holder)                                                                                                                                                                                    |
| For your choice  | 1, Any logo printing on glass body 2, Any color painted, frosted, electroplating, logo laser for the finish 3, Special packing like shrink wrap, color gift box, white box etc 4, Any shape, size meet your need |
|                  | 1,7 mg shape, size meet your need                                                                                                                                                                                |