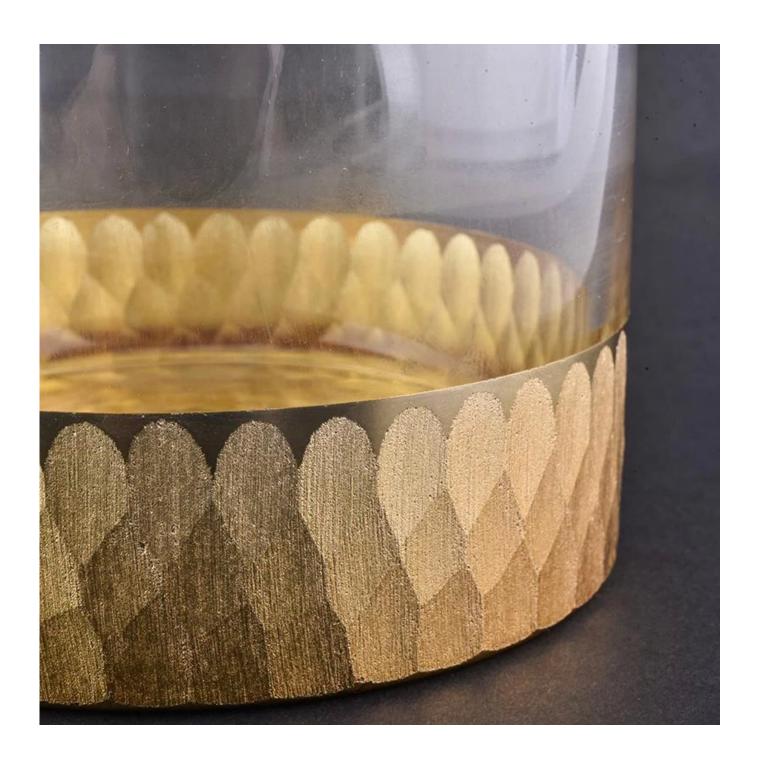

## 18oz hand made glass candle holders with rose cut bottom

|                  | Item No.:SGLYP18090303                                                                                                                                                                                           |
|------------------|------------------------------------------------------------------------------------------------------------------------------------------------------------------------------------------------------------------|
|                  | Top dia:92mm                                                                                                                                                                                                     |
|                  | Bottom dia:105mm                                                                                                                                                                                                 |
|                  | Height:100mm                                                                                                                                                                                                     |
|                  | Weight:425g                                                                                                                                                                                                      |
|                  | Capacity:563ml                                                                                                                                                                                                   |
| Size             |                                                                                                                                                                                                                  |
|                  | Material: concrete                                                                                                                                                                                               |
|                  | Sample time: 7 days                                                                                                                                                                                              |
|                  | Mass production time: 30 days after the order confirmed                                                                                                                                                          |
|                  | Product capacity: 300000-400000 every month                                                                                                                                                                      |
|                  | Payment terms: 30% deposit by T/T in advance and the balance after showing                                                                                                                                       |
|                  | the copy of B/L                                                                                                                                                                                                  |
| color            | Any color printing on glass are available                                                                                                                                                                        |
| Material         | Glass                                                                                                                                                                                                            |
| Sample           | 7days                                                                                                                                                                                                            |
| Terms of payment | 30% deposit by T/T in advance and the balance after showing copy of L/C                                                                                                                                          |
| Certification    | ASTM Test (for candle holder)                                                                                                                                                                                    |
| For your choice  | 1, Any logo printing on glass body 2, Any color painted, frosted, electroplating, logo laser for the finish 3, Special packing like shrink wrap, color gift box, white box etc 4, Any shape, size meet your need |
|                  | 1,7 mg shape, size meet your need                                                                                                                                                                                |