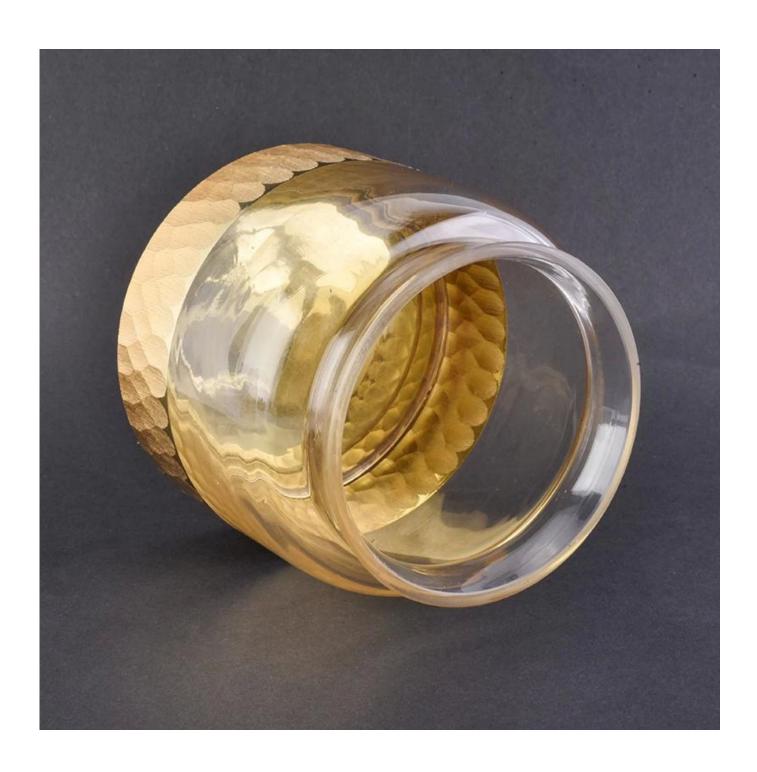

## 18oz hand made glass candle holders with rose cut bottom

|                  | Item No.:SGLYP18090303                                                                                                                                                                                           |
|------------------|------------------------------------------------------------------------------------------------------------------------------------------------------------------------------------------------------------------|
|                  | Top dia:92mm                                                                                                                                                                                                     |
|                  | Bottom dia:105mm                                                                                                                                                                                                 |
|                  | Height:100mm                                                                                                                                                                                                     |
|                  | Weight:425g                                                                                                                                                                                                      |
|                  | Capacity:563ml                                                                                                                                                                                                   |
| Size             |                                                                                                                                                                                                                  |
|                  | Material: concrete                                                                                                                                                                                               |
|                  | Sample time: 7 days                                                                                                                                                                                              |
|                  | Mass production time: 30 days after the order confirmed                                                                                                                                                          |
|                  | Product capacity: 300000-400000 every month                                                                                                                                                                      |
|                  | Payment terms: 30% deposit by T/T in advance and the balance after showing                                                                                                                                       |
|                  | the copy of B/L                                                                                                                                                                                                  |
| color            | Any color printing on glass are available                                                                                                                                                                        |
| Material         | Glass                                                                                                                                                                                                            |
| Sample           | 7days                                                                                                                                                                                                            |
| Terms of payment | 30% deposit by T/T in advance and the balance after showing copy of L/C                                                                                                                                          |
| Certification    | ASTM Test (for candle holder)                                                                                                                                                                                    |
| For your choice  | 1, Any logo printing on glass body 2, Any color painted, frosted, electroplating, logo laser for the finish 3, Special packing like shrink wrap, color gift box, white box etc 4, Any shape, size meet your need |
|                  | 1,7 mg shape, size meet your need                                                                                                                                                                                |