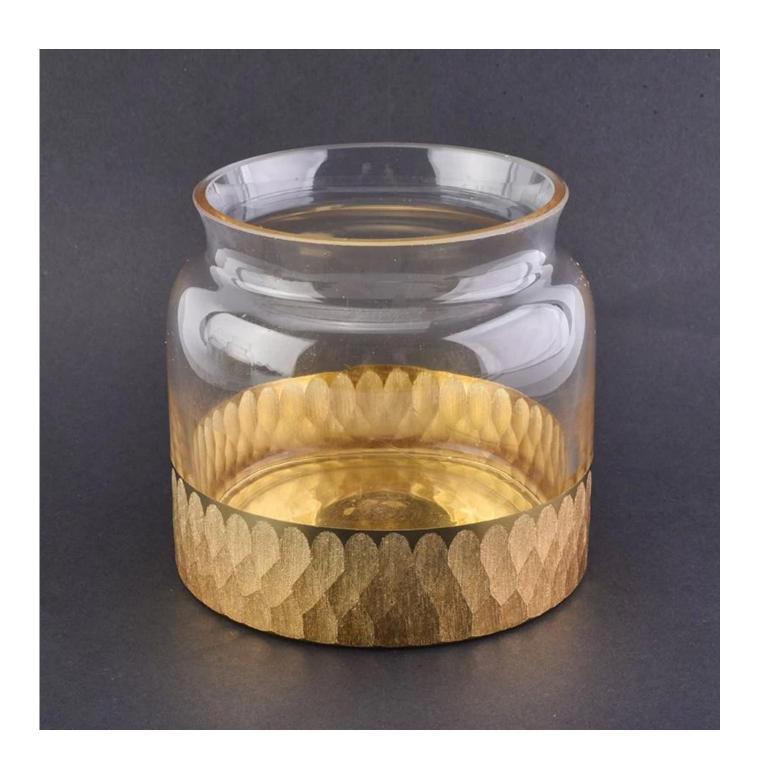

## 18oz hand made glass candle holders with rose cut bottom

|                  | Item No.:SGLYP18090303                                                                                                                                                                                           |
|------------------|------------------------------------------------------------------------------------------------------------------------------------------------------------------------------------------------------------------|
|                  | Top dia:92mm                                                                                                                                                                                                     |
|                  | Bottom dia:105mm                                                                                                                                                                                                 |
|                  | Height:100mm                                                                                                                                                                                                     |
|                  | Weight:425g                                                                                                                                                                                                      |
|                  | Capacity:563ml                                                                                                                                                                                                   |
| Size             |                                                                                                                                                                                                                  |
|                  | Material: concrete                                                                                                                                                                                               |
|                  | Sample time: 7 days                                                                                                                                                                                              |
|                  | Mass production time: 30 days after the order confirmed                                                                                                                                                          |
|                  | Product capacity: 300000-400000 every month                                                                                                                                                                      |
|                  | Payment terms: 30% deposit by T/T in advance and the balance after showing                                                                                                                                       |
|                  | the copy of B/L                                                                                                                                                                                                  |
| color            | Any color printing on glass are available                                                                                                                                                                        |
| Material         | Glass                                                                                                                                                                                                            |
| Sample           | 7days                                                                                                                                                                                                            |
| Terms of payment | 30% deposit by T/T in advance and the balance after showing copy of L/C                                                                                                                                          |
| Certification    | ASTM Test (for candle holder)                                                                                                                                                                                    |
| For your choice  | 1, Any logo printing on glass body 2, Any color painted, frosted, electroplating, logo laser for the finish 3, Special packing like shrink wrap, color gift box, white box etc 4, Any shape, size meet your need |
|                  | 1,7 mg shape, size meet your need                                                                                                                                                                                |