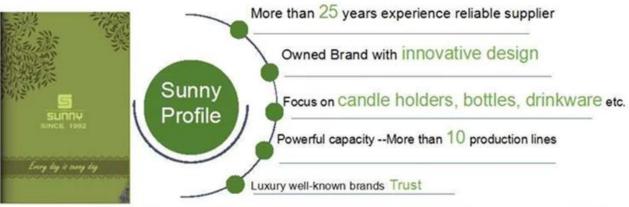

|
| Certification    | ASTM Test (for candle holder)                                                                                                                                                                                    |
| For your choice  | 1, Any logo printing on glass body 2, Any color painted, frosted, electroplating, logo laser for the finish 3, Special packing like shrink wrap, color gift box, white box etc 4, Any shape, size meet your need |
|                  | 1,7 mg shape, size meet your need                                                                                                                                                                                |





















^ Trade Show Visiting

<< Office Visiting

## Shenzhen Sunny Glassware Co.,Ltd







**Homepage back**