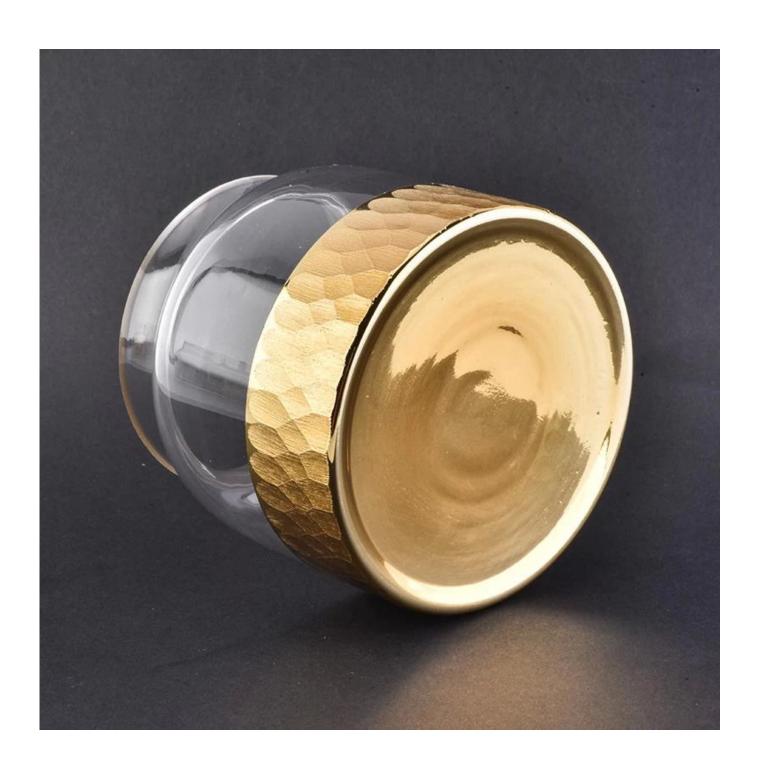

## 18oz hand made glass candle holders with rose cut bottom

|                  | Item No.:SGLYP18090303                                                                                                                                                                                           |
|------------------|------------------------------------------------------------------------------------------------------------------------------------------------------------------------------------------------------------------|
|                  | Top dia:92mm                                                                                                                                                                                                     |
|                  | Bottom dia:105mm                                                                                                                                                                                                 |
|                  | Height:100mm                                                                                                                                                                                                     |
|                  | Weight:425g                                                                                                                                                                                                      |
|                  | Capacity:563ml                                                                                                                                                                                                   |
| Size             |                                                                                                                                                                                                                  |
|                  | Material: concrete                                                                                                                                                                                               |
|                  | Sample time: 7 days                                                                                                                                                                                              |
|                  | Mass production time: 30 days after the order confirmed                                                                                                                                                          |
|                  | Product capacity: 300000-400000 every month                                                                                                                                                                      |
|                  | Payment terms: 30% deposit by T/T in advance and the balance after showing                                                                                                                                       |
|                  | the copy of B/L                                                                                                                                                                                                  |
| color            | Any color printing on glass are available                                                                                                                                                                        |
| Material         | Glass                                                                                                                                                                                                            |
| Sample           | 7days                                                                                                                                                                                                            |
| Terms of payment | 30% deposit by T/T in advance and the balance after showing copy of L/C                                                                                                                                          |
| Certification    | ASTM Test (for candle holder)                                                                                                                                                                                    |
| For your choice  | 1, Any logo printing on glass body 2, Any color painted, frosted, electroplating, logo laser for the finish 3, Special packing like shrink wrap, color gift box, white box etc 4, Any shape, size meet your need |
|                  | 1,7 mg shape, size meet your need                                                                                                                                                                                |