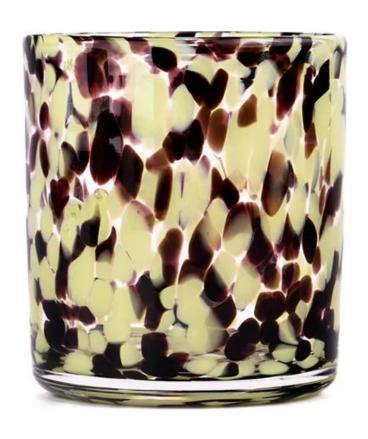

| Sample<br>time                                                                      | 1. 5 days if there is a shape and size of the glass 2. 15 days, if you need new shapes and glass size |  |  |  |
|-------------------------------------------------------------------------------------|-------------------------------------------------------------------------------------------------------|--|--|--|
| II .                                                                                | Article: SGHT23052324<br>Top Dia:98mm<br>Height: 106mm<br>Weight: 488g<br>Capacity: 529ml             |  |  |  |
| "Packadind"                                                                         | Normal packaging, single gift box, pvc box, window box, color box, white box, etc.                    |  |  |  |
| Delivery<br>time                                                                    | Within 35 days from the confirmation of the sample and the orde                                       |  |  |  |
| Payment<br>term                                                                     | 30% deposit by T/T in advance and the balance with respect to the copy of B/L                         |  |  |  |
| Shipping                                                                            | By sea, by air, by Express and your shipping agent is acceptable                                      |  |  |  |
| Opportunity Home furnishings, wedding decoration, favors, improvement of decoration |                                                                                                       |  |  |  |