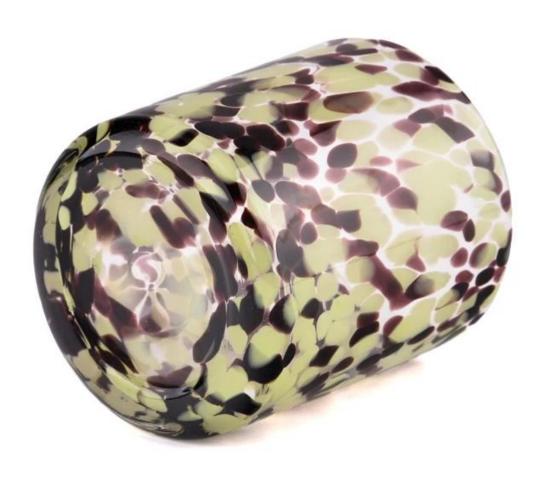

| Sample<br>time                                                                      | 1. 5 days if there is a shape and size of the glass 2. 15 days, if you need new shapes and glass size |  |  |  |
|-------------------------------------------------------------------------------------|-------------------------------------------------------------------------------------------------------|--|--|--|
| II .                                                                                | Article: SGHT23052324<br>Top Dia:98mm<br>Height: 106mm<br>Weight: 488g<br>Capacity: 529ml             |  |  |  |
| "Packadind"                                                                         | Normal packaging, single gift box, pvc box, window box, color box, white box, etc.                    |  |  |  |
| Delivery<br>time                                                                    | Within 35 days from the confirmation of the sample and the orde                                       |  |  |  |
| Payment<br>term                                                                     | 30% deposit by T/T in advance and the balance with respect to the copy of B/L                         |  |  |  |
| Shipping                                                                            | By sea, by air, by Express and your shipping agent is acceptable                                      |  |  |  |
| Opportunity Home furnishings, wedding decoration, favors, improvement of decoration |                                                                                                       |  |  |  |