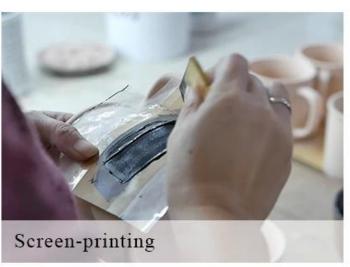

18oz Home decor luxury decal custom candle jar with blue dot





### QC Extra Six Steps

No major quality complaints for 9 years

# 80% Candler Jars Exclusive Supplier

including Nest Fragrance, Candle Lite, UGG etc popular brands



#### **Process Crafts**

### **DEEP PROCESSING**









SIINI



18oz Home decor luxury decal custom candle jar with blue dot

#### Why choose Sunny Glassware Candle holders

#### **Ceremony design awareness**

- . Won the "Made in China" award
- . Received a very admirable NEST fragrance
- . Friend or business relationship gift
  - . Relaxation and romantic life





#### Flexible size design allows your market to grow rapidly

Item No.:SGLYP20032701

Top dia: 100mm Bottom dia: 100mm Height: 100mm Weight: 570g Capacity: 530ml

Custom designs and different sizes available

With our strong support, our customers are growing rapidly, from small labs to industry leaders.





Packing & Shipping

# **Different From The Peer**

Own professional shipping company( Shenzhen Sunny Worldwide logistics)



20+ years freight history and WCA members.