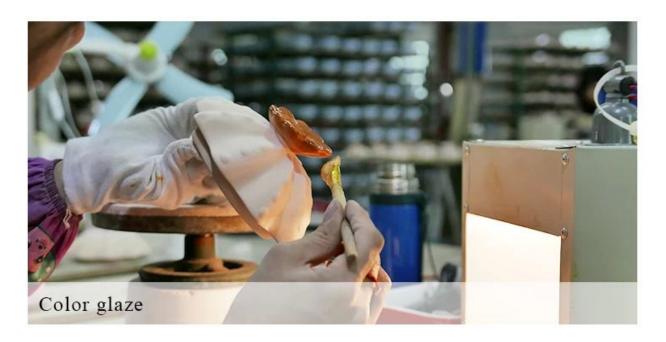

18oz Home decor luxury decal custom candle jar with blue dot





### QC Extra Six Steps

No major quality complaints for 9 years

# 80% Candler Jars Exclusive Supplier

including Nest Fragrance, Candle Lite, UGG etc popular brands



#### **Process Crafts**

### **DEEP PROCESSING**









SIINI



18oz Home decor luxury decal custom candle jar with blue dot

#### Why choose Sunny Glassware Candle holders

#### **Ceremony design awareness**

- . Won the "Made in China" award
- . Received a very admirable NEST fragrance
- . Friend or business relationship gift
  - . Relaxation and romantic life





#### Flexible size design allows your market to grow rapidly

Item No.:SGLYP20032701

Top dia: 100mm Bottom dia: 100mm Height: 100mm Weight: 570g Capacity: 530ml

Custom designs and different sizes available

With our strong support, our customers are growing rapidly, from small labs to industry leaders.





Packing & Shipping

# **Different From The Peer**

Own professional shipping company( Shenzhen Sunny Worldwide logistics)



20+ years freight history and WCA members