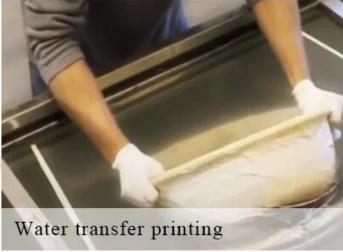

18oz Home decor luxury decal custom candle jar with blue dot





### QC Extra Six Steps

No major quality complaints for 9 years

# 80% Candler Jars Exclusive Supplier

including Nest Fragrance, Candle Lite, UGG etc popular brands



#### **Process Crafts**

### **DEEP PROCESSING**









SIINI



18oz Home decor luxury decal custom candle jar with blue dot

#### Why choose Sunny Glassware Candle holders

#### **Ceremony design awareness**

- . Won the "Made in China" award
- . Received a very admirable NEST fragrance
- . Friend or business relationship gift
  - . Relaxation and romantic life





#### Flexible size design allows your market to grow rapidly

Item No.:SGLYP20032701

Top dia: 100mm Bottom dia: 100mm Height: 100mm Weight: 570g Capacity: 530ml

Custom designs and different sizes available

With our strong support, our customers are growing rapidly, from small labs to industry leaders.





Packing & Shipping

# **Different From The Peer**

Own professional shipping company( Shenzhen Sunny Worldwide logistics)



20+ years freight history and WCA members.



#