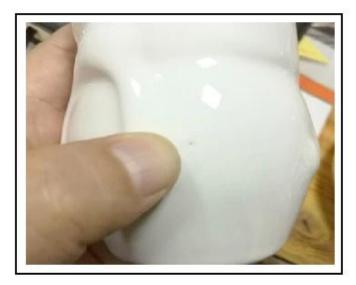

18oz Home decor luxury decal custom candle jar with blue dot





### QC Extra Six Steps

No major quality complaints for 9 years

# 80% Candler Jars Exclusive Supplier

including Nest Fragrance, Candle Lite, UGG etc popular brands



#### **Process Crafts**

### **DEEP PROCESSING**









SIINI



18oz Home decor luxury decal custom candle jar with blue dot

#### Why choose Sunny Glassware Candle holders

#### **Ceremony design awareness**

- . Won the "Made in China" award
- . Received a very admirable NEST fragrance
- . Friend or business relationship gift
  - . Relaxation and romantic life





#### Flexible size design allows your market to grow rapidly

Item No.:SGLYP20032701

Top dia: 100mm Bottom dia: 100mm Height: 100mm Weight: 570g Capacity: 530ml

Custom designs and different sizes available

With our strong support, our customers are grow