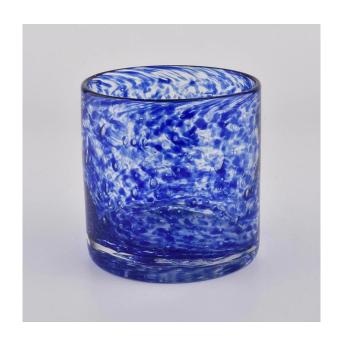

18oz Home decor luxury decal custom candle jar with blue dot

### **DEEP PROCESSING**

SIINI

18oz Home decor luxury decal custom candle jar with blue dot