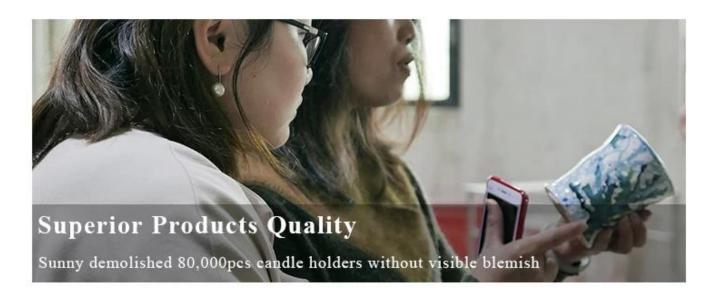

18oz Home decor luxury decal custom candle jar with blue dot





### QC Extra Six Steps

No major quality complaints for 9 years

# 80% Candler Jars Exclusive Supplier

including Nest Fragrance, Candle Lite, UGG etc popular brands



#### **Process Crafts**

### **DEEP PROCESSING**









SIINI



18oz Home decor luxury decal custom candle jar with blue dot

#### Why choose Sunny Glassware Candle holders

#### **Ceremony design awareness**

- . Won the "Made in China" award
- . Received a very admirable NEST fragrance
- . Friend or business relationship gift
  - . Relaxation and romantic life





#### Flexible size design allows your market to grow rapidly

Item No.:SGLYP20032701

Top dia: 100mm Bottom dia: 100mm Height: 100mm Weight: 570g Capacity: 530ml

Custom designs and different sizes available

With our strong support, our customers are gr