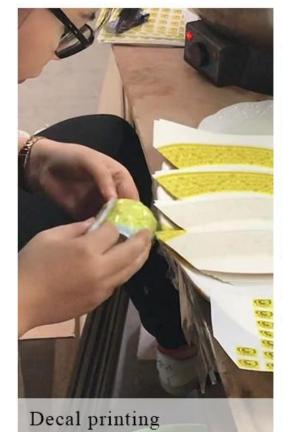

18oz Home decor luxury decal custom candle jar with blue dot





### QC Extra Six Steps

No major quality complaints for 9 years

# 80% Candler Jars Exclusive Supplier

including Nest Fragrance, Candle Lite, UGG etc popular brands



#### **Process Crafts**

### **DEEP PROCESSING**









SIINI



18oz Home decor luxury decal custom candle jar with blue dot

#### Why choose Sunny Glassware Candle holders

#### **Ceremony design awareness**

- . Won the "Made in China" award
- . Received a very admirable NEST fragrance
- . Friend or business relationship gift
  - . Relaxation and romantic life





#### Flexible size design allows your market to grow rapidly

Item No.:SGLYP20032701

Top dia: 100mm Bottom dia: 100mm Height: 100mm Weight: 570g Capacity: 530ml

Custom designs and different sizes available

With our strong support, our customers are growing rapidly, from small labs to industry leaders.





Packing & Shipping

# **Different From The Peer**

Own professional shipping company( Shenzhen Sunny Worldwide logistics)



20+ years freight history and WCA members.