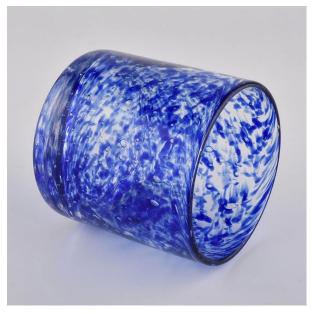

18oz Home decor luxury decal custom candle jar with blue dot

### **DEEP PROCESSING**

SIINI

18oz Home decor luxury decal custom candle jar with blue dot

#### Flexible size design allows your market to grow rapidly

Item No.:SGLYP20032701

Top dia: 100mm Bottom dia: 100mm Height: 100mm Weight: 570g Capacity: 530ml

Custom designs and different sizes available