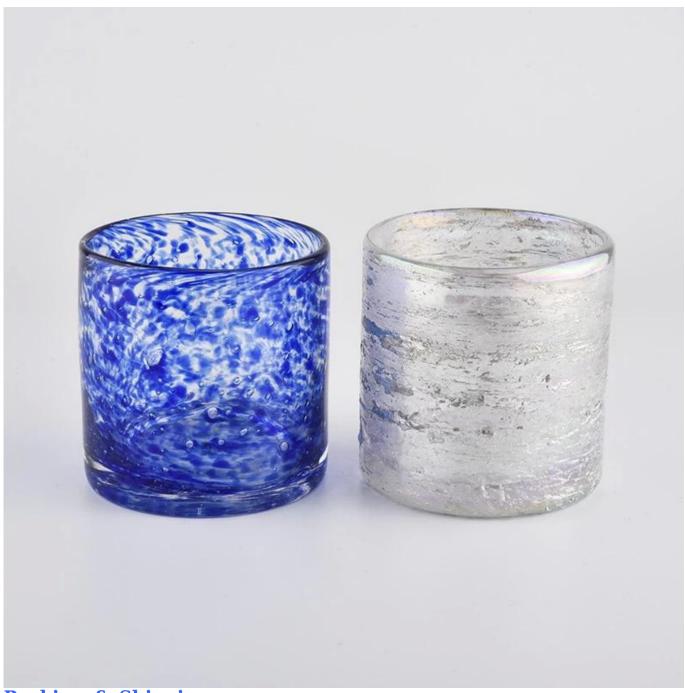

#### Flexible size design allows your market to grow rapidly

Item No.:SGLYP20032701

Top dia: 100mm Bottom dia: 100mm Height: 100mm Weight: 570g Capacity: 530ml

Custom designs and different sizes available