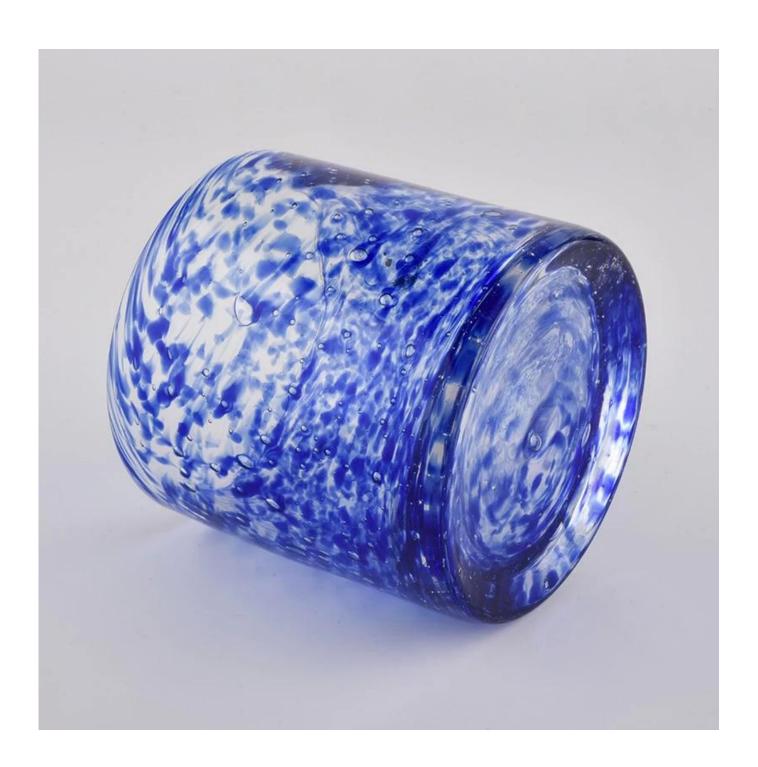

18oz Home decor luxury decal custom candle jar with blue dot

### **DEEP PROCESSING**

SIINI

18oz Home decor luxury decal custom candle jar with blue dot

#### Flexible size design allows your market to grow rapidly

Item No.:SGLYP20032701

Top dia: 100mm Bottom dia: 100mm Height: 100mm Weight: 570g Capacity: 530ml

Custom designs and different sizes available