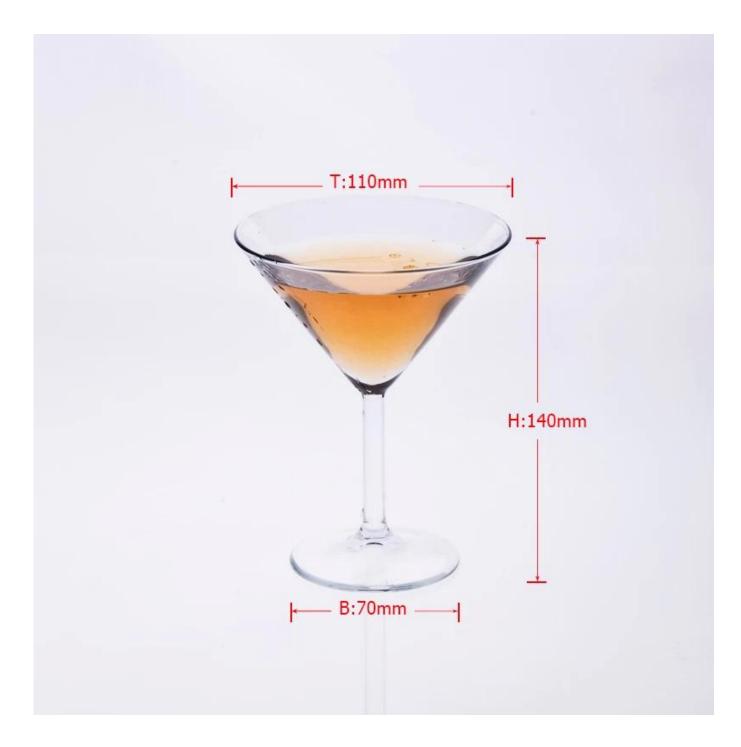

| Item No.         | SGJX150                                                                                                                                                                                                                                                                                                                                                 |
|------------------|---------------------------------------------------------------------------------------------------------------------------------------------------------------------------------------------------------------------------------------------------------------------------------------------------------------------------------------------------------|
| Material         | High white glass                                                                                                                                                                                                                                                                                                                                        |
| Color            | Clear                                                                                                                                                                                                                                                                                                                                                   |
| Craft            | Mouth blown                                                                                                                                                                                                                                                                                                                                             |
| Samples time     | 1. 5 days if at exit shaped and size of glass<br>2. 15 days if need new shape or size of glass                                                                                                                                                                                                                                                          |
| Packing          | Normal packing,24or 36pcs into export carton,carton with cardboard divider                                                                                                                                                                                                                                                                              |
| Product Capacity | 500,000~1,000,000 pcs per month                                                                                                                                                                                                                                                                                                                         |
| Delivery time    | Within 35 days after the sample and order confirmed                                                                                                                                                                                                                                                                                                     |
| Payment terms    | 30% deposit by T/T in advance and the balance against the copy of B/L                                                                                                                                                                                                                                                                                   |
| Shipment         | By sea,by air,by Express and your shipping agent is acceptable                                                                                                                                                                                                                                                                                          |
| Product Features | 1. Hand made 2. Suitable for used in pub, hotel, restaurants, home,etc 3. Professional Q/C for quality control 4. Competitive price and quality 5. Meet FDA test and food grade                                                                                                                                                                         |
| For your choices | <ol> <li>Any logo printing on the glass body</li> <li>Any color painted, frost, electroplate, pattern laser carver for the finish</li> <li>Special package like shrink wrap, color gift box, white gift box etc</li> <li>Open new mould for the glass, wood, plastic or metal as you like</li> <li>Different size and shapes meet your needs</li> </ol> |