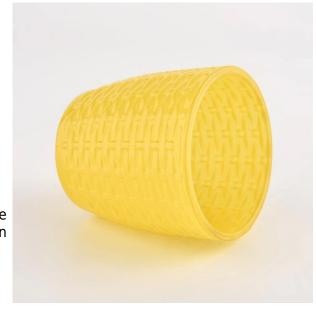

180ml yellow glass candle vessel with teisted design

Sunny Glassware not only produces OEM / ODM orders, but also helps many brands start from the product concept.

Why choose sunshine?

#### **Major advantage**

- . Focus on luxury design
- . About 80% of American perfume brand suppliers
- . AQL plus 6 strict rigorous QC test standards
- . Maintain quality and sample and bulk products

Top dia:73mm Bottom dia:55mm Height:74mm Capacity: 180ml. Weight: 160g