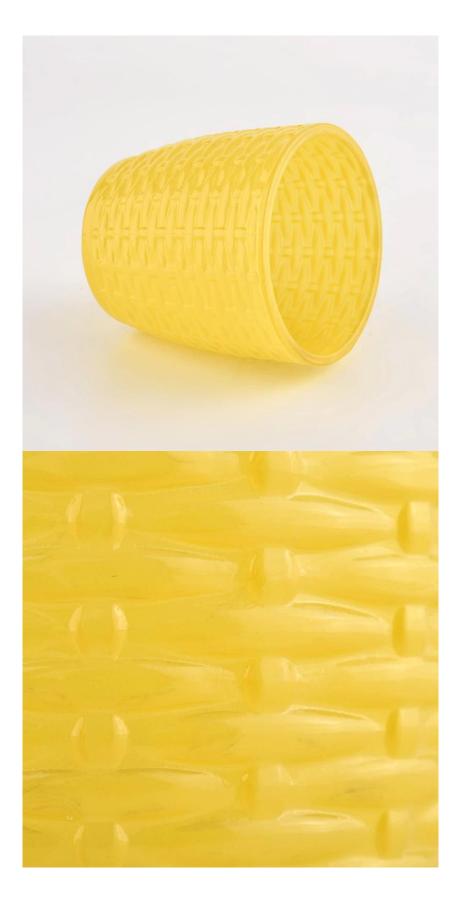

180ml yellow glass candle vessel with teisted design

Sunny Glassware not only produces OEM / ODM orders, but also helps many brands start from the product concept.

Why choose sunshine?

#### **Major advantage**

- . Focus on luxury design
- . About 80% of American perfume brand suppliers
- . AQL plus 6 strict rigorous QC test standards
- . Maintain quality and sample and bulk products

Top dia:73mm Bottom dia:55mm Height:74mm Capacity: 180ml. Weight: 160g