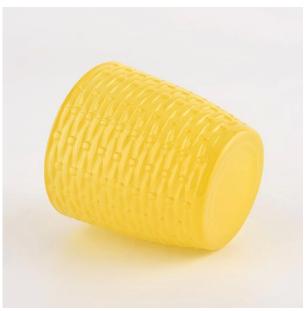

180ml yellow glass candle vessel with teisted design

Sunny Glassware not only produces OEM / ODM orders, but also helps many brands start from the product concept.

Why choose sunshine?

#### **Major advantage**

- . Focus on luxury design
- . About 80% of American perfume brand suppliers
- . AQL plus 6 strict rigorous QC test standards
- . Maintain quality and sample and bulk products

Top dia:73mm Bottom dia:55mm Height:74mm Capacity: 180ml. Weight: 160g