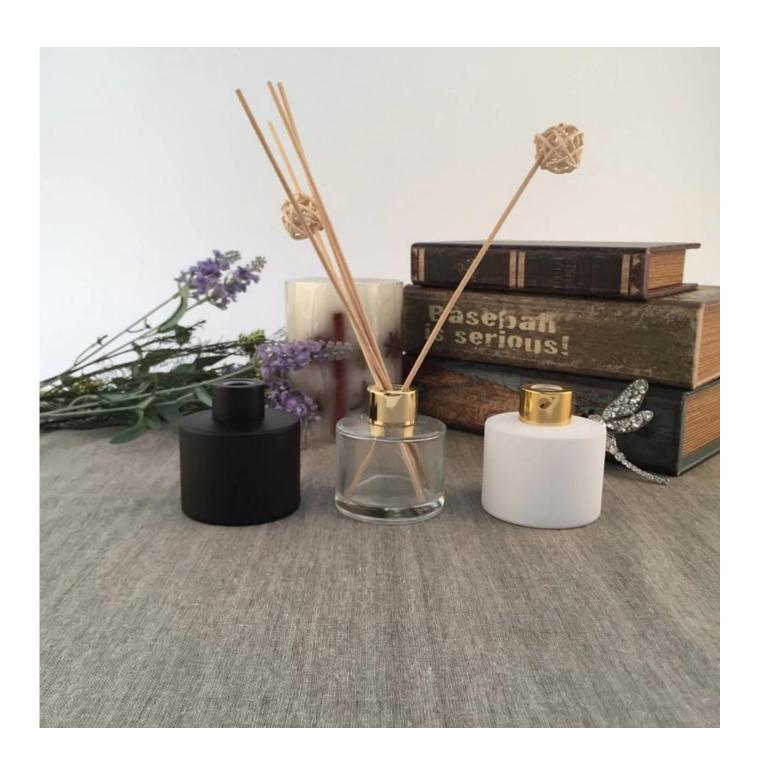

## 180ml glass reed diffuser bottles wholesale

| Product Details |                                                                          |  |  |  |
|-----------------|--------------------------------------------------------------------------|--|--|--|
| Itme No         | SGLG19070107                                                             |  |  |  |
| Size            | Top dia: 34mm Bottom dia: 78mm Height: 78mm Weight: 281g Capacity: 180ml |  |  |  |
| color           | Any color printing on glass are available                                |  |  |  |
| Material        | Glass                                                                    |  |  |  |
| Sample          | 7days                                                                    |  |  |  |

30% deposit by T/T in advance and the balance after showing copy of L/C

| Certification   | ASTM Test (for candle holder)                                                                                                                                                                                    |
|-----------------|------------------------------------------------------------------------------------------------------------------------------------------------------------------------------------------------------------------|
| For your choice | 1, Any logo printing on glass body 2, Any color painted, frosted, electroplating, logo laser for the finish 3, Special packing like shrink wrap, color gift box, white box etc 4, Any shape, size meet your need |