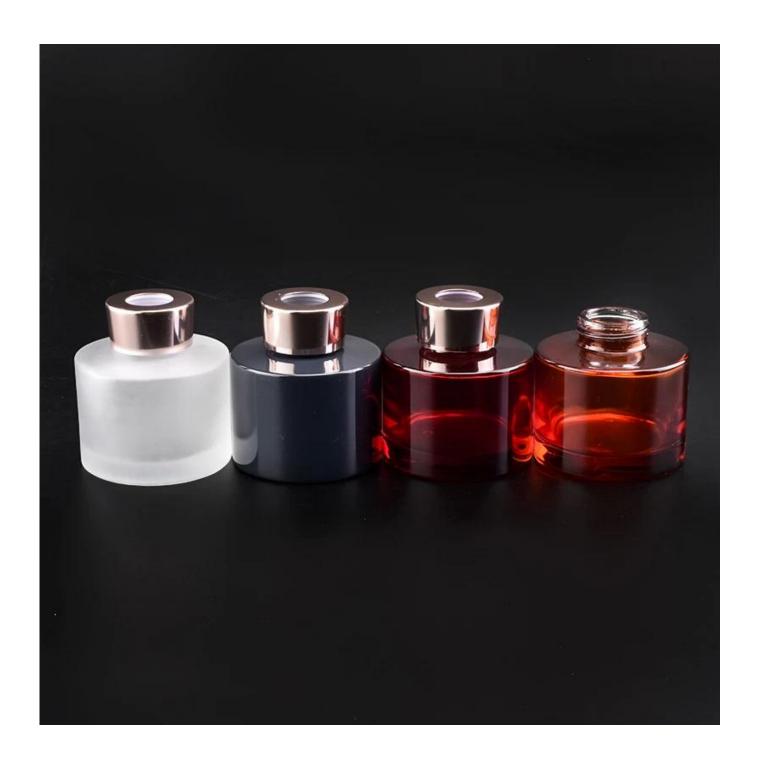

## 180ml glass reed diffuser bottles wholesale

| Product Details |                                                                          |  |  |  |
|-----------------|--------------------------------------------------------------------------|--|--|--|
| Itme No         | SGLG19070107                                                             |  |  |  |
| Size            | Top dia: 34mm Bottom dia: 78mm Height: 78mm Weight: 281g Capacity: 180ml |  |  |  |
| color           | Any color printing on glass are available                                |  |  |  |
| Material        | Glass                                                                    |  |  |  |
| Sample          | 7days                                                                    |  |  |  |

30% deposit by T/T in advance and the balance after showing copy of L/C

| Certification   | ASTM Test (for candle holder)                                                                                                                                                                                    |
|-----------------|------------------------------------------------------------------------------------------------------------------------------------------------------------------------------------------------------------------|
| For your choice | 1, Any logo printing on glass body 2, Any color painted, frosted, electroplating, logo laser for the finish 3, Special packing like shrink wrap, color gift box, white box etc 4, Any shape, size meet your need |