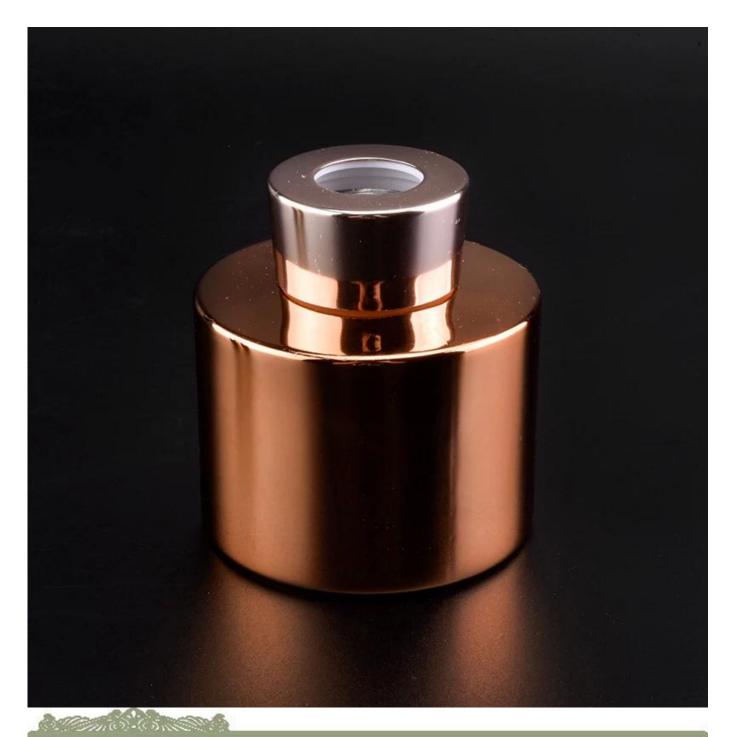

#### 180ml Bronze Glass Aroma Reed Diffuser Bottles

- 1) Sunny Group has offered glassware for 26 years with all kinds of products being exported to more than 30 countries and regions.
- 2) Focusing on luxury fragrance products in the latest 10 years, Sunny Glassware is the supplier of 80% fragrance brands in the United States.
- 3) Sunny adapts extra six steps for inspection of shipments. No (major) quality complaints on products produced for nine consecutive years.

#### **Product Details**

| Item number.     | SGLG19070108                                                                                                         |  |
|------------------|----------------------------------------------------------------------------------------------------------------------|--|
| Material         | glass                                                                                                                |  |
| craft            | 180ml gold diffuser glass bottle                                                                                     |  |
| Sample time      | <ol> <li>5 days if there is glass shape and size</li> <li>15 days, if you need new shapes and sizes glass</li> </ol> |  |
| Packing          | The usual packing, 4 pieces in the inner box, 48 pieces box                                                          |  |
| Product Capacity | 500,000 ~ 1,000,000 pieces per month                                                                                 |  |
| Delivery time    | Within 35 days after sampling and order confirmed                                                                    |  |
| Payment terms    | 30% deposit by T / T in advance and balance against copy of B / L                                                    |  |
| Delivery         | By sea, by air, through express and shipping agent acceptable                                                        |  |