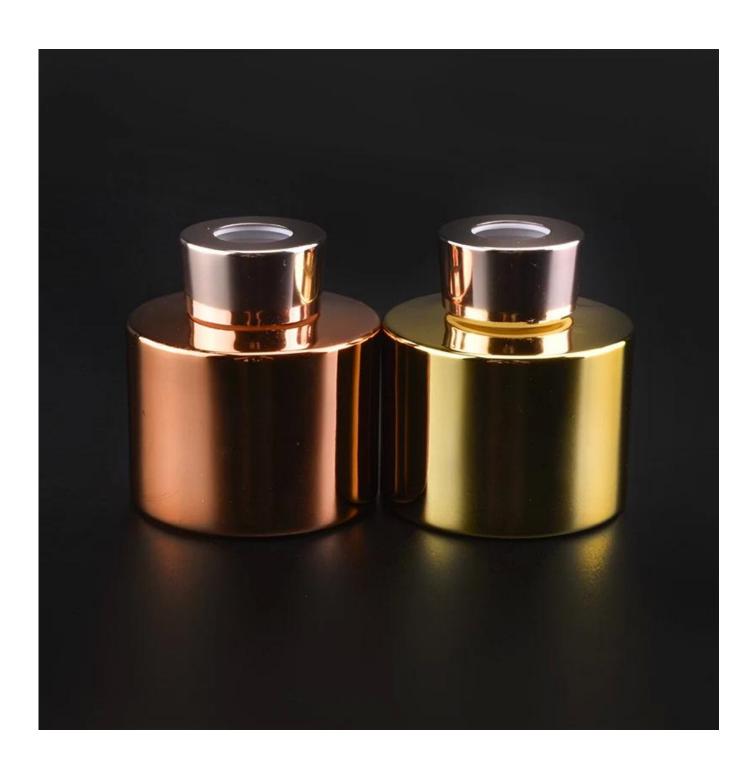

#### 180ml Bronze Glass Aroma Reed Diffuser Bottles

- 1) Sunny Group has offered glassware for 26 years with all kinds of products being exported to more than 30 countries and regions.
- 2) Focusing on luxury fragrance products in the latest 10 years, Sunny Glassware is the supplier of 80% fragrance brands in the United States.
- 3) Sunny adapts extra six steps for inspection of shipments. No (major) quality complaints on products produced for nine consecutive years.

#### **Product Details**

| Item number.     | SGLG19070108                                                                                                         |  |
|------------------|----------------------------------------------------------------------------------------------------------------------|--|
| Material         | glass                                                                                                                |  |
| craft            | 180ml gold diffuser glass bottle                                                                                     |  |
| Sample time      | <ol> <li>5 days if there is glass shape and size</li> <li>15 days, if you need new shapes and sizes glass</li> </ol> |  |
| Packing          | The usual packing, 4 pieces in the inner box, 48 pieces box                                                          |  |
| Product Capacity | 500,000 ~ 1,000,000 pieces per month                                                                                 |  |
| Delivery time    | Within 35 days after sampling and order confirmed                                                                    |  |
| Payment terms    | 30% deposit by T / T in advance and balance against copy of B / L                                                    |  |
| Delivery         | By sea, by air, through express and shipping agent acceptable                                                        |  |