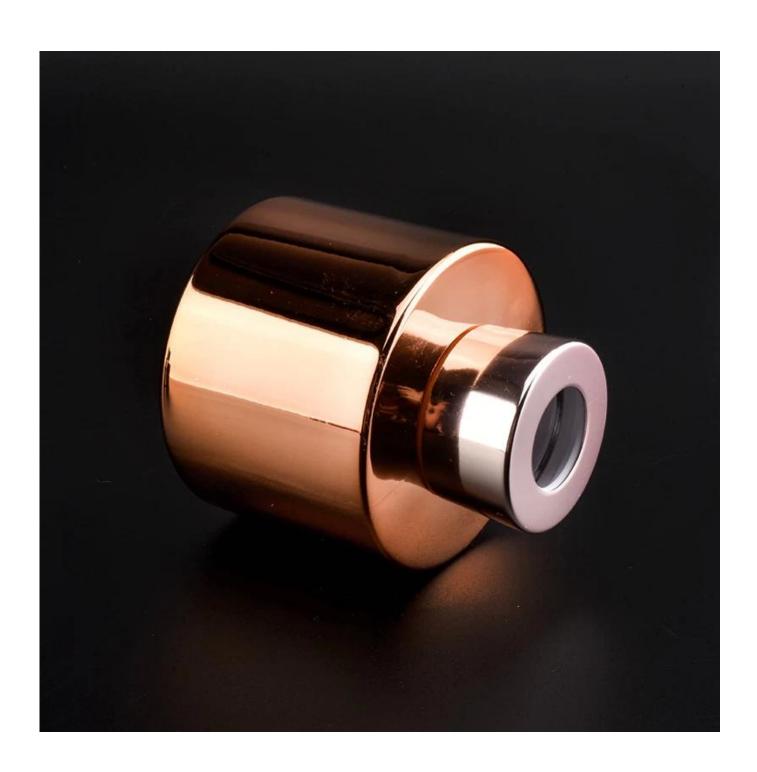

#### 180ml Bronze Glass Aroma Reed Diffuser Bottles

- 1) Sunny Group has offered glassware for 26 years with all kinds of products being exported to more than 30 countries and regions.
- 2) Focusing on luxury fragrance products in the latest 10 years, Sunny Glassware is the supplier of 80% fragrance brands in the United States.
- 3) Sunny adapts extra six steps for inspection of shipments. No (major) quality complaints on products produced for nine consecutive years.

#### **Product Details**

| Item number.     | SGLG19070108                                                                                                         |  |
|------------------|----------------------------------------------------------------------------------------------------------------------|--|
| Material         | glass                                                                                                                |  |
| craft            | 180ml gold diffuser glass bottle                                                                                     |  |
| Sample time      | <ol> <li>5 days if there is glass shape and size</li> <li>15 days, if you need new shapes and sizes glass</li> </ol> |  |
| Packing          | The usual packing, 4 pieces in the inner box, 48 pieces box                                                          |  |
| Product Capacity | 500,000 ~ 1,000,000 pieces per month                                                                                 |  |
| Delivery time    | Within 35 days after sampling and order confirmed                                                                    |  |
| Payment terms    | 30% deposit by T / T in advance and balance against copy of B / L                                                    |  |
| Delivery         | By sea, by air, through express and shipping agent acceptable                                                        |  |