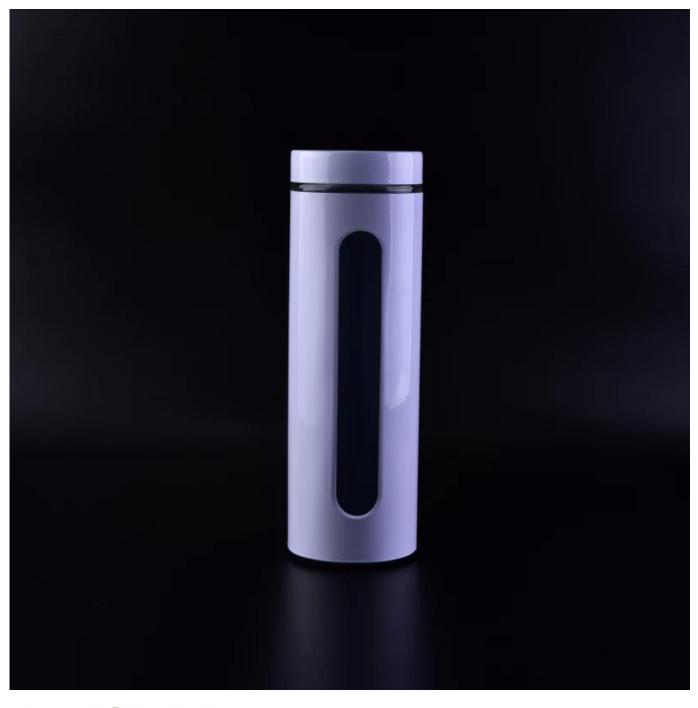

## **1800ML** Hot selling low price eco-Friendly transparent round screw lid glass candy jar

| Item Name       | 1800ML Hot selling low price eco-Friendly transparent round screw lid glass candy jar                                                                                                                 |
|-----------------|-------------------------------------------------------------------------------------------------------------------------------------------------------------------------------------------------------|
| ltem No.        | SGJH16110914                                                                                                                                                                                          |
| Size            | Top dia: 10cm<br>Bottom dia:10cm<br>Height:31cm<br>Capacity: 1800ml<br>Weight: 1135g                                                                                                                  |
| Brand name      | Sunny Glassware                                                                                                                                                                                       |
| Sample time     | <ul><li>1.5 days to exist in the shape and size of the products</li><li>2:15 days if you need new shape and size of products</li></ul>                                                                |
| Packing         | Security packaging normal 24pcs / 36pcs / 48pcs per carton etc. export with egg divider                                                                                                               |
| Moq             | 30,000pcs                                                                                                                                                                                             |
| Delivery time   | Within 35 days after order confirmed                                                                                                                                                                  |
| Payment terms   | 30% deposit by T / T in advance, the balance after showing the copy of B / L $$                                                                                                                       |
| Product Feature | <ol> <li>High quality and competitive prices</li> <li>Meet FDA, SGS, LFGB test etc.</li> <li>Eco-friendly</li> <li>Widely applies to wedding, party, house, bar etc.</li> <li>Machine made</li> </ol> |