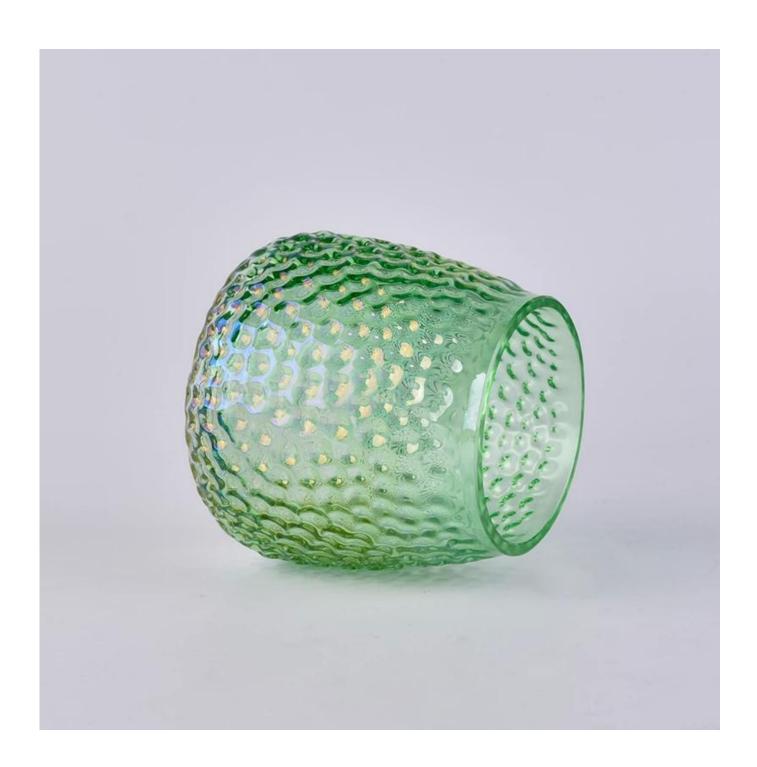

## 17oz green ion plating candle jar with debossed dot pattern

| Size             | SGLYP18050311 Top dia: 76mm Bottom dia: 51mm Height: 95mm Max dia: 99mm Weight: 252g Capacity: 475ml MOQ:3000PCS Sample time: 7 days Mass production time: 30 days after the order confirmed Product capacity: 30000-100000 every month Payment terms: 30% deposit by T/T in advance and the balance after showing the copy of B/L |
|------------------|------------------------------------------------------------------------------------------------------------------------------------------------------------------------------------------------------------------------------------------------------------------------------------------------------------------------------------|
| color            | Any color printing on glass are available                                                                                                                                                                                                                                                                                          |
| Material         | Iridescent leaf glass candle holder design                                                                                                                                                                                                                                                                                         |
| Sample           | 7days                                                                                                                                                                                                                                                                                                                              |
| Terms of payment | 30% deposit by T/T in advance and the balance after showing copy of L/C                                                                                                                                                                                                                                                            |
| Certification    | ASTM Test (for candle holder)                                                                                                                                                                                                                                                                                                      |
| For your choice  | 1, Foil logo printing on glass candle jars 2, Any color painted, frosted, electroplating, logo laser for the finish 3, Special packing like shrink wrap, color gift box, white box etc 4, Any shape, size meet your need                                                                                                           |