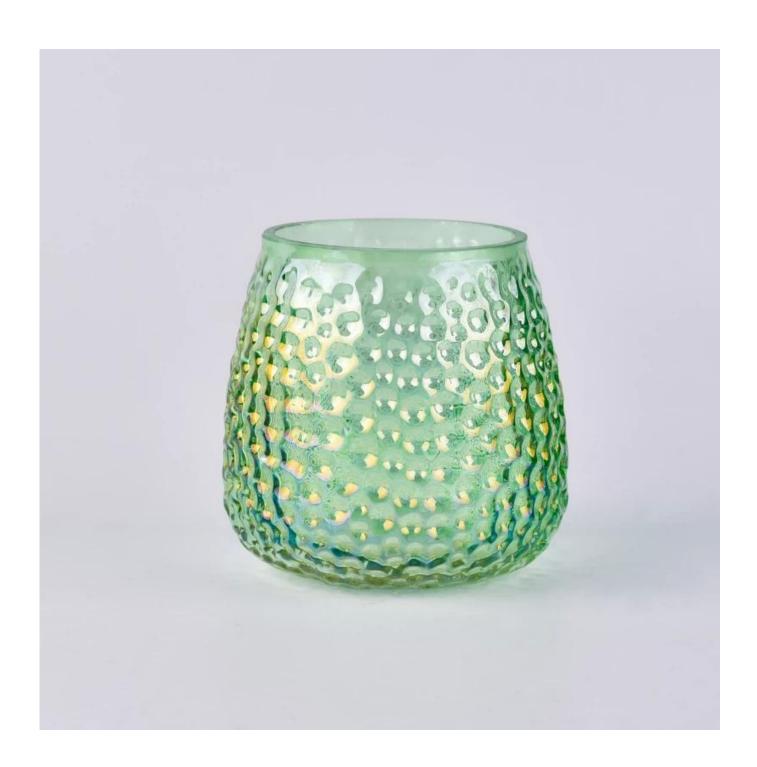

## 17oz green ion plating candle jar with debossed dot pattern

| Size             | SGLYP18050311 Top dia: 76mm Bottom dia: 51mm Height: 95mm Max dia: 99mm Weight: 252g Capacity: 475ml MOQ:3000PCS Sample time: 7 days Mass production time: 30 days after the order confirmed Product capacity: 30000-100000 every month Payment terms: 30% deposit by T/T in advance and the balance after showing the copy of B/L |
|------------------|------------------------------------------------------------------------------------------------------------------------------------------------------------------------------------------------------------------------------------------------------------------------------------------------------------------------------------|
| color            | Any color printing on glass are available                                                                                                                                                                                                                                                                                          |
| Material         | Iridescent leaf glass candle holder design                                                                                                                                                                                                                                                                                         |
| Sample           | 7days                                                                                                                                                                                                                                                                                                                              |
| Terms of payment | 30% deposit by T/T in advance and the balance after showing copy of L/C                                                                                                                                                                                                                                                            |
| Certification    | ASTM Test (for candle holder)                                                                                                                                                                                                                                                                                                      |
| For your choice  | 1, Foil logo printing on glass candle jars 2, Any color painted, frosted, electroplating, logo laser for the finish 3, Special packing like shrink wrap, color gift box, white box etc 4, Any shape, size meet your need                                                                                                           |