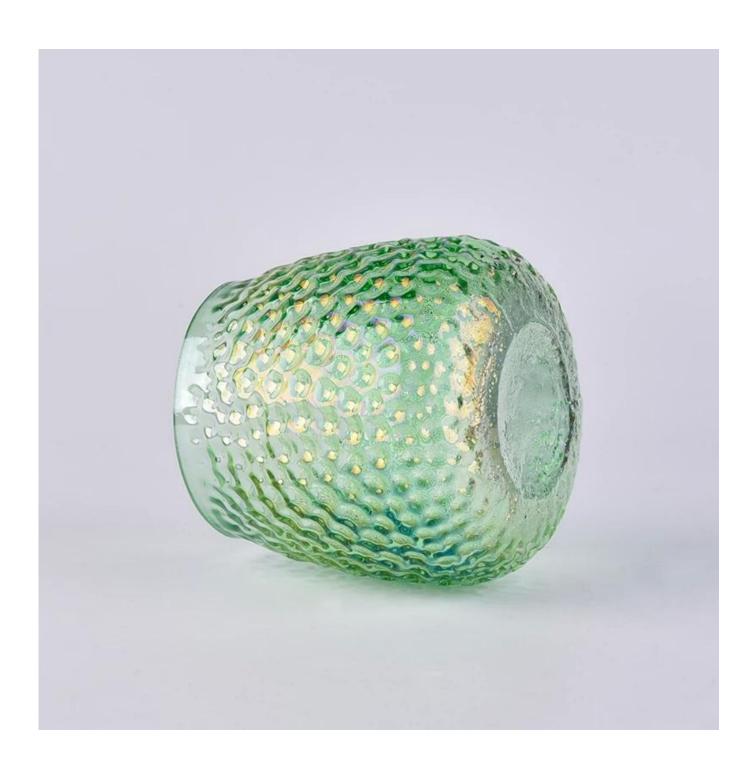

## 17oz green ion plating candle jar with debossed dot pattern

| Size             | SGLYP18050311 Top dia: 76mm Bottom dia: 51mm Height: 95mm Max dia: 99mm Weight: 252g Capacity: 475ml MOQ:3000PCS Sample time: 7 days Mass production time: 30 days after the order confirmed Product capacity: 30000-100000 every month Payment terms: 30% deposit by T/T in advance and the balance after showing the copy of B/L |
|------------------|------------------------------------------------------------------------------------------------------------------------------------------------------------------------------------------------------------------------------------------------------------------------------------------------------------------------------------|
| color            | Any color printing on glass are available                                                                                                                                                                                                                                                                                          |
| Material         | Iridescent leaf glass candle holder design                                                                                                                                                                                                                                                                                         |
| Sample           | 7days                                                                                                                                                                                                                                                                                                                              |
| Terms of payment | 30% deposit by T/T in advance and the balance after showing copy of L/C                                                                                                                                                                                                                                                            |
| Certification    | ASTM Test (for candle holder)                                                                                                                                                                                                                                                                                                      |
| For your choice  | 1, Foil logo printing on glass candle jars 2, Any color painted, frosted, electroplating, logo laser for the finish 3, Special packing like shrink wrap, color gift box, white box etc 4, Any shape, size meet your need                                                                                                           |