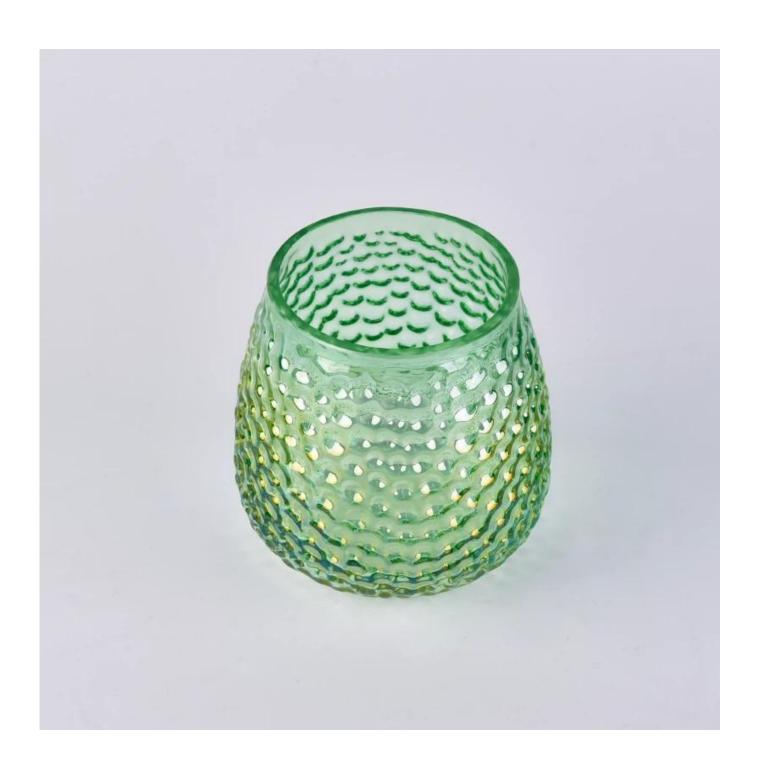

## 17oz green ion plating candle jar with debossed dot pattern

| Size             | SGLYP18050311 Top dia: 76mm Bottom dia: 51mm Height: 95mm Max dia: 99mm Weight: 252g Capacity: 475ml MOQ:3000PCS Sample time: 7 days Mass production time: 30 days after the order confirmed Product capacity: 30000-100000 every month Payment terms: 30% deposit by T/T in advance and the balance after showing the copy of B/L |
|------------------|------------------------------------------------------------------------------------------------------------------------------------------------------------------------------------------------------------------------------------------------------------------------------------------------------------------------------------|
| color            | Any color printing on glass are available                                                                                                                                                                                                                                                                                          |
| Material         | Iridescent leaf glass candle holder design                                                                                                                                                                                                                                                                                         |
| Sample           | 7days                                                                                                                                                                                                                                                                                                                              |
| Terms of payment | 30% deposit by T/T in advance and the balance after showing copy of L/C                                                                                                                                                                                                                                                            |
| Certification    | ASTM Test (for candle holder)                                                                                                                                                                                                                                                                                                      |
| For your choice  | 1, Foil logo printing on glass candle jars 2, Any color painted, frosted, electroplating, logo laser for the finish 3, Special packing like shrink wrap, color gift box, white box etc 4, Any shape, size meet your need                                                                                                           |