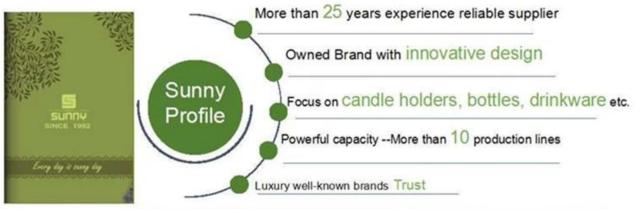

|
| Certification    | ASTM Test (for candle holder)                                                                                                                                                                                                                                                                                                      |
| For your choice  | 1, Foil logo printing on glass candle jars 2, Any color painted, frosted, electroplating, logo laser for the finish 3, Special packing like shrink wrap, color gift box, white box etc 4, Any shape, size meet your need                                                                                                           |





















^ Trade Show Visiting

<< Office Visiting

## Shenzhen Sunny Glassware Co.,Ltd







**Homepage back**