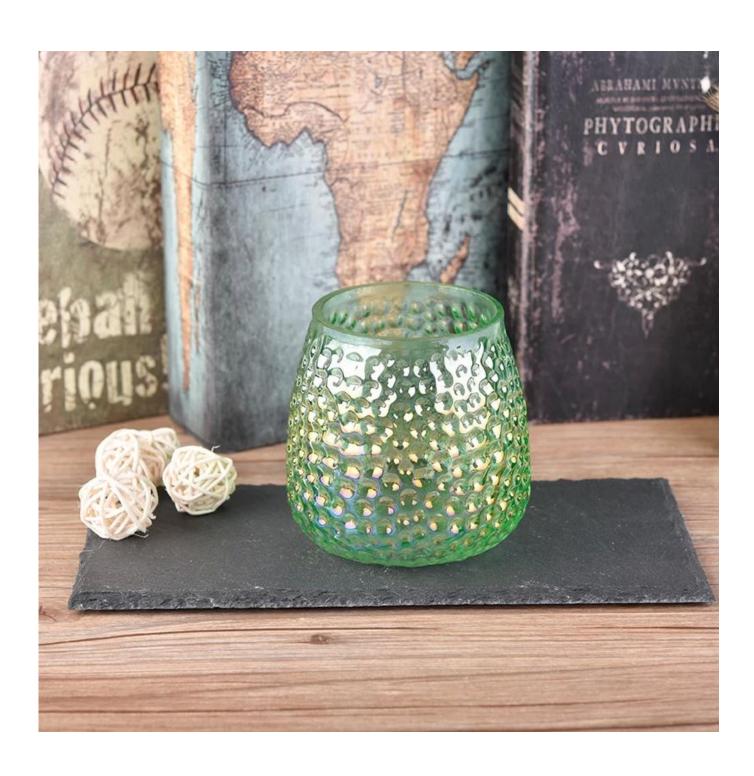

## 17oz green ion plating candle jar with debossed dot pattern

| Size             | SGLYP18050311 Top dia: 76mm Bottom dia: 51mm Height: 95mm Max dia: 99mm Weight: 252g Capacity: 475ml MOQ:3000PCS Sample time: 7 days Mass production time: 30 days after the order confirmed Product capacity: 30000-100000 every month Payment terms: 30% deposit by T/T in advance and the balance after showing the copy of B/L |
|------------------|------------------------------------------------------------------------------------------------------------------------------------------------------------------------------------------------------------------------------------------------------------------------------------------------------------------------------------|
| color            | Any color printing on glass are available                                                                                                                                                                                                                                                                                          |
| Material         | Iridescent leaf glass candle holder design                                                                                                                                                                                                                                                                                         |
| Sample           | 7days                                                                                                                                                                                                                                                                                                                              |
| Terms of payment | 30% deposit by T/T in advance and the balance after showing copy of L/C                                                                                                                                                                                                                                                            |
| Certification    | ASTM Test (for candle holder)                                                                                                                                                                                                                                                                                                      |
| For your choice  | 1, Foil logo printing on glass candle jars 2, Any color painted, frosted, electroplating, logo laser for the finish 3, Special packing like shrink wrap, color gift box, white box etc 4, Any shape, size meet your need                                                                                                           |