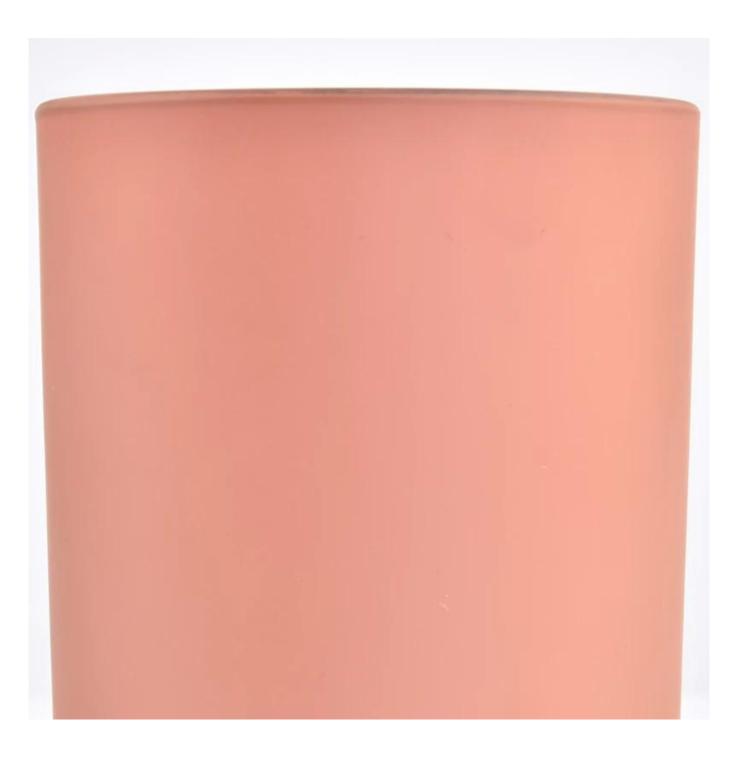

| Sample      | 1. 5 days if there is a shape and size of the glass    |
|-------------|--------------------------------------------------------|
| time        | 2. 15 days, if you need new shapes and glass size      |
| To measure  | Article: sgzx23011618                                  |
|             | Superior DEGN: 95 mm                                   |
|             | Inferiore: 90 mm                                       |
|             | Height: 109mm                                          |
|             | Weight: 485g                                           |
|             | Capacity: 508 ml                                       |
| Packaging   | Normal packaging, single gift box, pvc box, window     |
|             | box, color box, white box, etc.                        |
| Delivery    | Within 35 days from the confirmation of the sample and |
| time        | the order                                              |
| Payment     | 30% deposit by T/T in advance and the balance with     |
| term        | respect to the copy of B/L                             |
| Shipping    | By sea, by air, by Express and your shipping agent is  |
|             | acceptable                                             |
| Opportunity | Home furnishings, wedding decoration, favors,          |
| for use     | improvement of decoration                              |