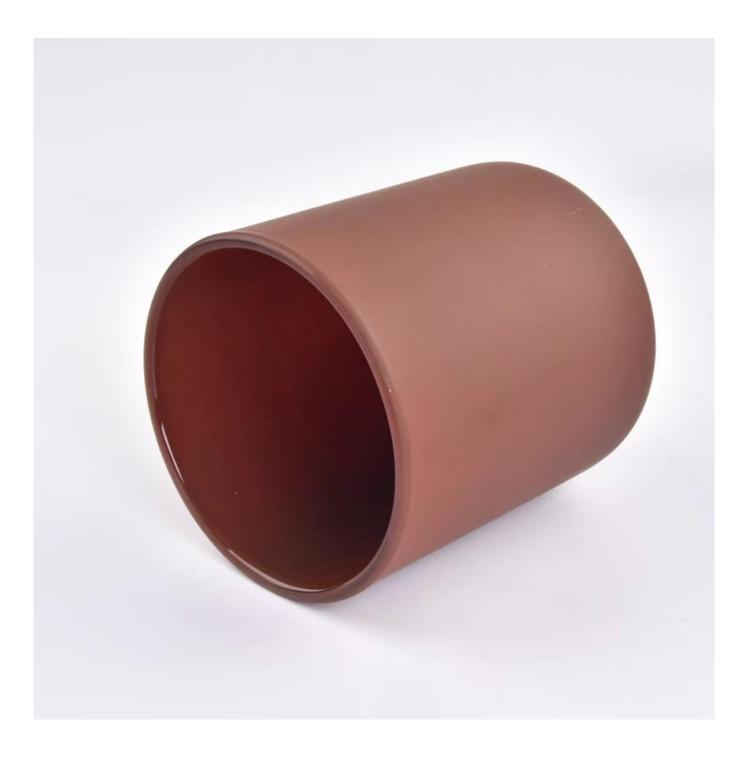

| Sample      | 1. 5 days if there is a shape and size of the glass    |
|-------------|--------------------------------------------------------|
| time        | 2. 15 days, if you need new shapes and glass size      |
| To measure  | Article: sgzx23011618                                  |
|             | Superior DEGN: 95 mm                                   |
|             | Inferiore: 90 mm                                       |
|             | Height: 109mm                                          |
|             | Weight: 485g                                           |
|             | Capacity: 508 ml                                       |
| Packaging   | Normal packaging, single gift box, pvc box, window     |
|             | box, color box, white box, etc.                        |
| Delivery    | Within 35 days from the confirmation of the sample and |
| time        | the order                                              |
| Payment     | 30% deposit by T/T in advance and the balance with     |
| term        | respect to the copy of B/L                             |
| Shipping    | By sea, by air, by Express and your shipping agent is  |
|             | acceptable                                             |
| Opportunity | Home furnishings, wedding decoration, favors,          |
| for use     | improvement of decoration                              |