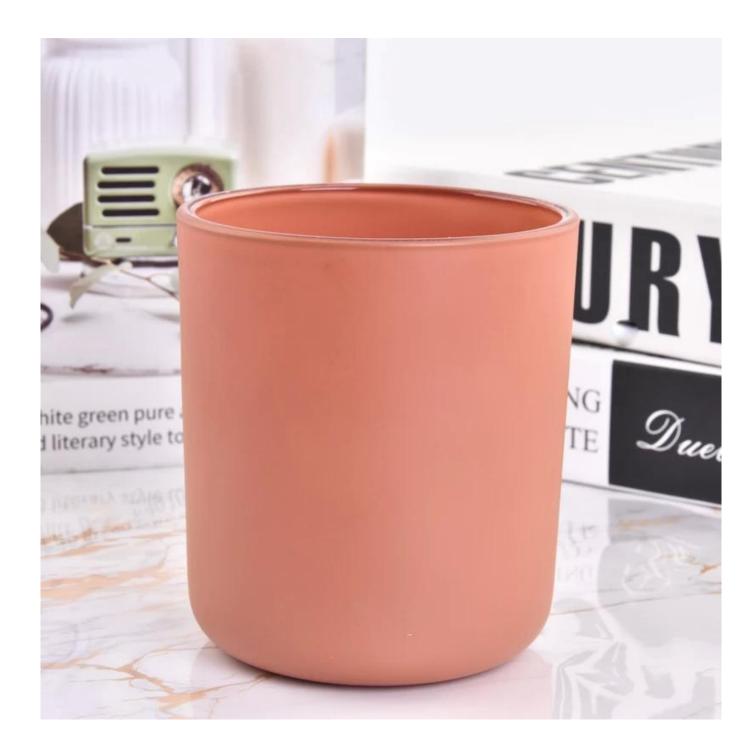

| Sample      | 1. 5 days if there is a shape and size of the glass    |
|-------------|--------------------------------------------------------|
| time        | 2. 15 days, if you need new shapes and glass size      |
| To measure  | Article: sgzx23011618                                  |
|             | Superior DEGN: 95 mm                                   |
|             | Inferiore: 90 mm                                       |
|             | Height: 109mm                                          |
|             | Weight: 485g                                           |
|             | Capacity: 508 ml                                       |
| Packaging   | Normal packaging, single gift box, pvc box, window     |
|             | box, color box, white box, etc.                        |
| Delivery    | Within 35 days from the confirmation of the sample and |
| time        | the order                                              |
| Payment     | 30% deposit by T/T in advance and the balance with     |
| term        | respect to the copy of B/L                             |
| Shipping    | By sea, by air, by Express and your shipping agent is  |
|             | acceptable                                             |
| Opportunity | Home furnishings, wedding decoration, favors,          |
| for use     | improvement of decoration                              |