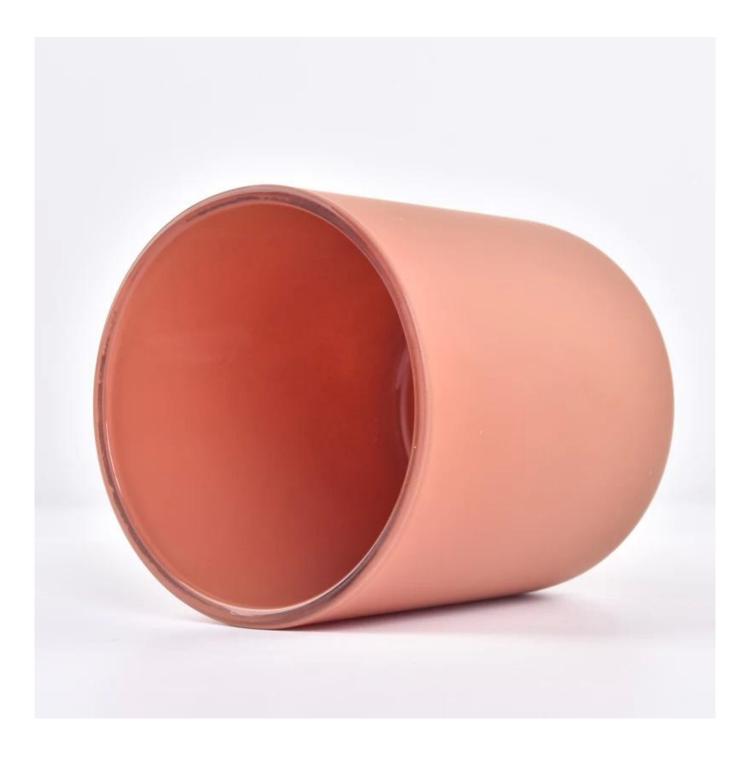

| Sample      | 1. 5 days if there is a shape and size of the glass    |
|-------------|--------------------------------------------------------|
| time        | 2. 15 days, if you need new shapes and glass size      |
| To measure  | Article: sgzx23011618                                  |
|             | Superior DEGN: 95 mm                                   |
|             | Inferiore: 90 mm                                       |
|             | Height: 109mm                                          |
|             | Weight: 485g                                           |
|             | Capacity: 508 ml                                       |
| Packaging   | Normal packaging, single gift box, pvc box, window     |
|             | box, color box, white box, etc.                        |
| Delivery    | Within 35 days from the confirmation of the sample and |
| time        | the order                                              |
| Payment     | 30% deposit by T/T in advance and the balance with     |
| term        | respect to the copy of B/L                             |
| Shipping    | By sea, by air, by Express and your shipping agent is  |
|             | acceptable                                             |
| Opportunity | Home furnishings, wedding decoration, favors,          |
| for use     | improvement of decoration                              |