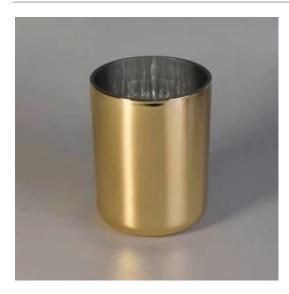

### **Product Details**

#### Flexible size design allows your market to grow rapidly

Item No::SGJD10125 Top dia: 100mm Bottom dia:92mm Height: 125mm Weight: 600g Capacity: 630ml MOQ:3000pcs Custom designs and different sizes available