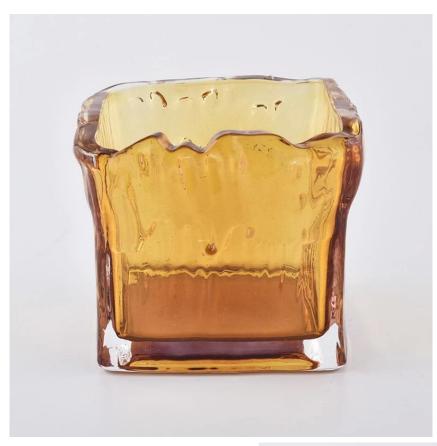

## 17oz Amber Square Unique Glass Candle Jar

Sunny Glassware not only makes OEM/ODM orders, but also helps many brands start with product concepts.

**Why choose Sunny Glass Candle Jars** 

# Flexible size design can quickly expand your market

Top dia: 92mm Bottom dia: 100mm Height: 100mm Capacity: 630ml Weight: 460g

We turn your ideas into creative fragrance products and sell them in the local market.

#### **Product Features**

- 1. Home decoration glass candle jar of high quality.
- 2. Suitable for use in hotel, wedding, etc.
- 3. Meet the ASTM test product features.