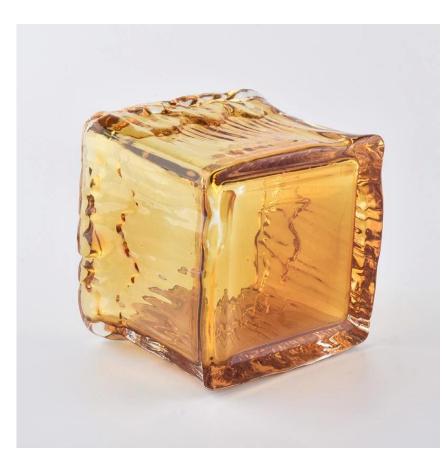

## 17oz Amber Square Unique Glass Candle Jar

Sunny Glassware not only makes OEM/ODM orders, but also helps many brands start with product concepts.

**Why choose Sunny Glass Candle Jars** 

# Flexible size design can quickly expand your market

Top dia: 92mm Bottom dia: 100mm Height: 100mm Capacity: 630ml Weight: 460g

We turn your ideas into creative fragrance products and sell them in the local market.

#### **Product Features**

- 1. Home decoration glass candle jar of high quality.
- 2. Suitable for use in hotel, wedding, etc.
- 3. Meet the ASTM test product features.