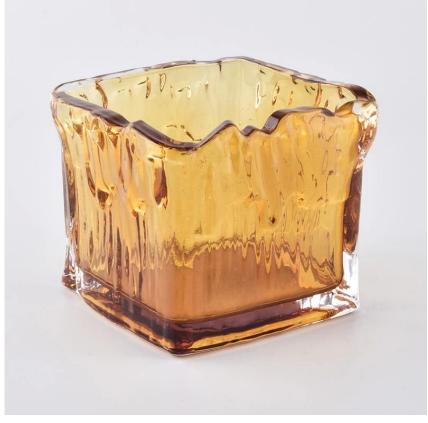

## 17oz Amber Square Unique Glass Candle Jar

Sunny Glassware not only makes OEM/ODM orders, but also helps many brands start with product concepts.

**Why choose Sunny Glass Candle Jars** 

# Flexible size design can quickly expand your market

Top dia: 92mm Bottom dia: 100mm Height: 100mm Capacity: 630ml Weight: 460g

We turn your ideas into creative fragrance products and sell them in the local market.

#### **Product Features**

- 1. Home decoration glass candle jar of high quality.
- 2. Suitable for use in hotel, wedding, etc.
- 3. Meet the ASTM test product features.