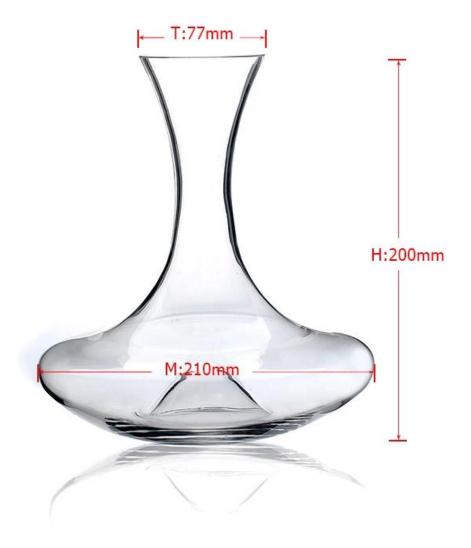

### **Product show:**

#### **Product Details:**

| Item No.         | SGLYP15010801                                                                                                                                                                                                                                                                                                                                           |
|------------------|---------------------------------------------------------------------------------------------------------------------------------------------------------------------------------------------------------------------------------------------------------------------------------------------------------------------------------------------------------|
| Material         | High white glass                                                                                                                                                                                                                                                                                                                                        |
| Color            | Clear                                                                                                                                                                                                                                                                                                                                                   |
| Craft            | Made made                                                                                                                                                                                                                                                                                                                                               |
| Samples time     | <ol> <li>5 days if at exit shaped and size of glass</li> <li>15 days if need new shape or size of glass</li> </ol>                                                                                                                                                                                                                                      |
| Packing          | Normal packing,24or 36pcs into export carton,carton with cardboard divider                                                                                                                                                                                                                                                                              |
| Product Capacity | 500,000~1,000,000 pcs per month                                                                                                                                                                                                                                                                                                                         |
| Delivery time    | Within 35 days after the sample and order confirmed                                                                                                                                                                                                                                                                                                     |
| Payment terms    | 30% deposit by T/T in advance and the balance against the copy of B/L                                                                                                                                                                                                                                                                                   |
| Shipment         | By sea,by air,by Express and your shipping agent is acceptable                                                                                                                                                                                                                                                                                          |
| Product Features | <ol> <li>Man made decanter</li> <li>Suitable for used in pub, hotel, restaurants, hotel,etc</li> <li>Professional Q/C for quality control</li> <li>Competitive price and quality</li> <li>Meet FDA test and food grade</li> </ol>                                                                                                                       |
| For your choices | <ol> <li>Any logo printing on the glass body</li> <li>Any color painted, frost, electroplate, patterm laser carver for the finish</li> <li>Special package like shrink wrap, color gift box, white gift box etc</li> <li>Open new mould for the glass, wood, plastic or metal as you like</li> <li>Different size and shapes meet your needs</li> </ol> |