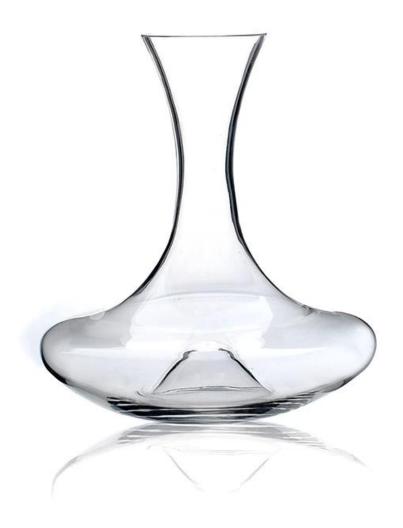

|
| Product Features | <ol> <li>Man made decanter</li> <li>Suitable for used in pub, hotel, restaurants, hotel,etc</li> <li>Professional Q/C for quality control</li> <li>Competitive price and quality</li> <li>Meet FDA test and food grade</li> </ol>                                                                                                                       |
| For your choices | <ol> <li>Any logo printing on the glass body</li> <li>Any color painted, frost, electroplate, patterm laser carver for the finish</li> <li>Special package like shrink wrap, color gift box, white gift box etc</li> <li>Open new mould for the glass, wood, plastic or metal as you like</li> <li>Different size and shapes meet your needs</li> </ol> |

### **Product show:**





# Package[]

# How Packaging



















# **Company show:**



**Factory show:** 





Certification:







Method of application:

- 1. Using it under guide of the adult.
- 2. Washing it with clean or boiling water before usage.
- 3. No touching the rim of glass cup,try to take the bottom or the handle of it.

#### **Cautions:**

- 1. Beer, red wine, white wine, beverage or hot water not be too full.
- 2. To avoid to hurt your children's hand, please put it in the place where they can't reach.
- 3. Avoid dropping ,Collision and strong impact.
- 4. Not available for microwave oven.
- 5. To prevent it from cracking, do not put it over open fire directly.

#### **FAQ**

For more information, please visit our website: www.okcandle.com

For more **glass decanter** or any glassware