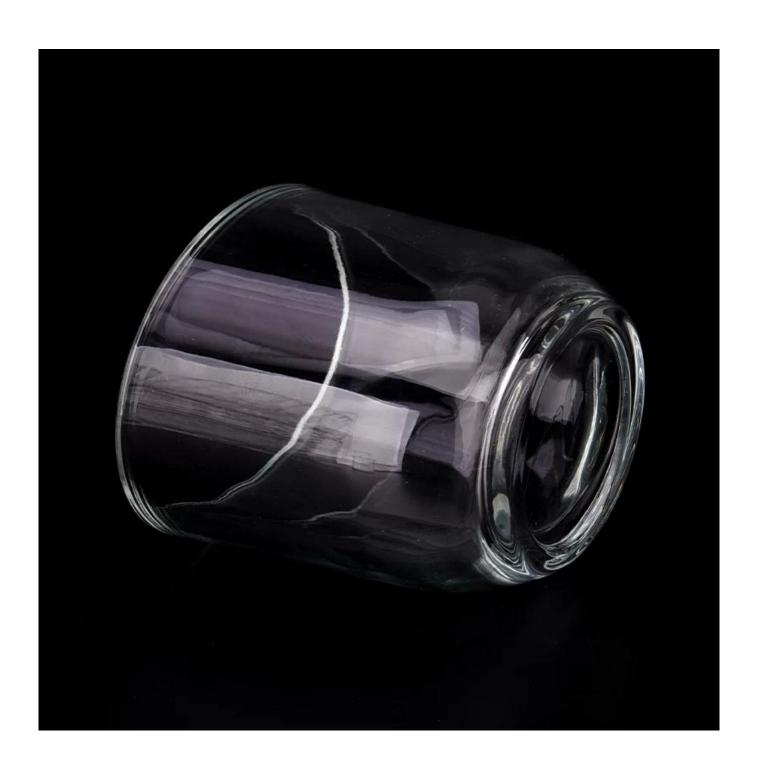

# 16oz round bottom glass candle bowl glass candle jars

Sunny Glassware not only places  $\mathsf{OEM}$  /  $\mathsf{ODM}$  orders, but also helps many brands to start with product concepts.

## Why choose Sunny.

| product name      | 16oz round bottom glass candle bowl glass candle jars                                             |
|-------------------|---------------------------------------------------------------------------------------------------|
|                   | 1. 5 days if there is glass shape and size                                                        |
|                   | 2. 15 days, if you need new shapes and sizes glass                                                |
| Measure           | Top dia: 92 mm Bottom dia: 78 mm Height: 103 mm Wall thickness:6 mm Weight: 497 g Capacity:591 ml |
| Packing           | Normal packing,Individual gift box, PVC box, window box, color box, white box, etc                |
| Delivery time     | Within 35 days after the sample and order confirmed                                               |
| Payment term      | 30% deposit by T/T in advance and the balance against the copy of B/L                             |
| Shipment          | By sea,by air,by Express and your shipping agent is acceptable                                    |
| Usage<br>Occasion | Home decor,Wedding Decoration,Wedding Favors,Decoration enhancement                               |