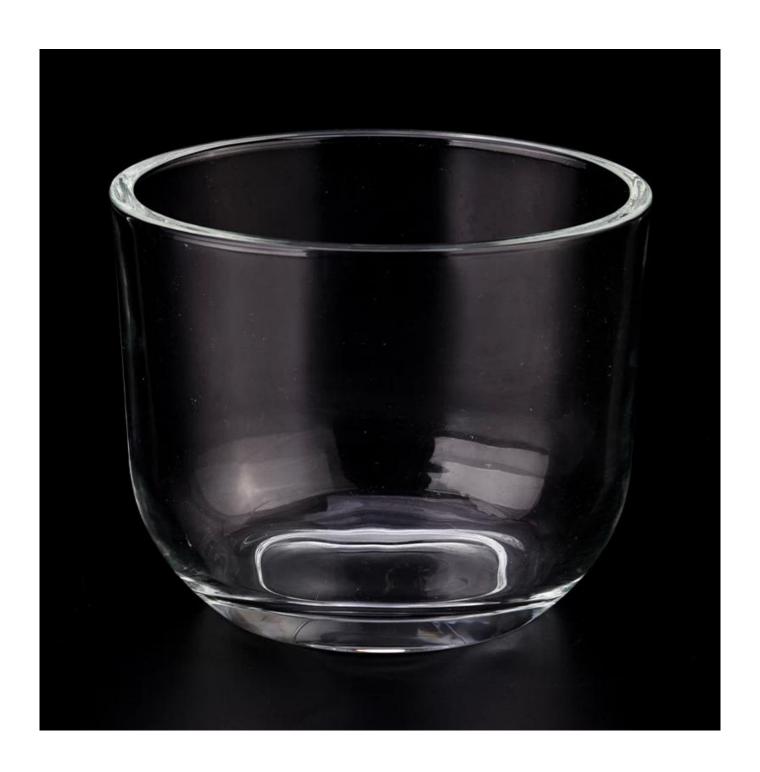

# 16oz round bottom glass candle bowl glass candle jars

Sunny Glassware not only places  $\mathsf{OEM}$  /  $\mathsf{ODM}$  orders, but also helps many brands to start with product concepts.

## Why choose Sunny.

| product name      | 16oz round bottom glass candle bowl glass candle jars                                             |
|-------------------|---------------------------------------------------------------------------------------------------|
|                   | 1. 5 days if there is glass shape and size                                                        |
|                   | 2. 15 days, if you need new shapes and sizes glass                                                |
| Measure           | Top dia: 92 mm Bottom dia: 78 mm Height: 103 mm Wall thickness:6 mm Weight: 497 g Capacity:591 ml |
| Packing           | Normal packing,Individual gift box, PVC box, window box, color box, white box, etc                |
| Delivery time     | Within 35 days after the sample and order confirmed                                               |
| Payment term      | 30% deposit by T/T in advance and the balance against the copy of B/L                             |
| Shipment          | By sea,by air,by Express and your shipping agent is acceptable                                    |
| Usage<br>Occasion | Home decor,Wedding Decoration,Wedding Favors,Decoration enhancement                               |