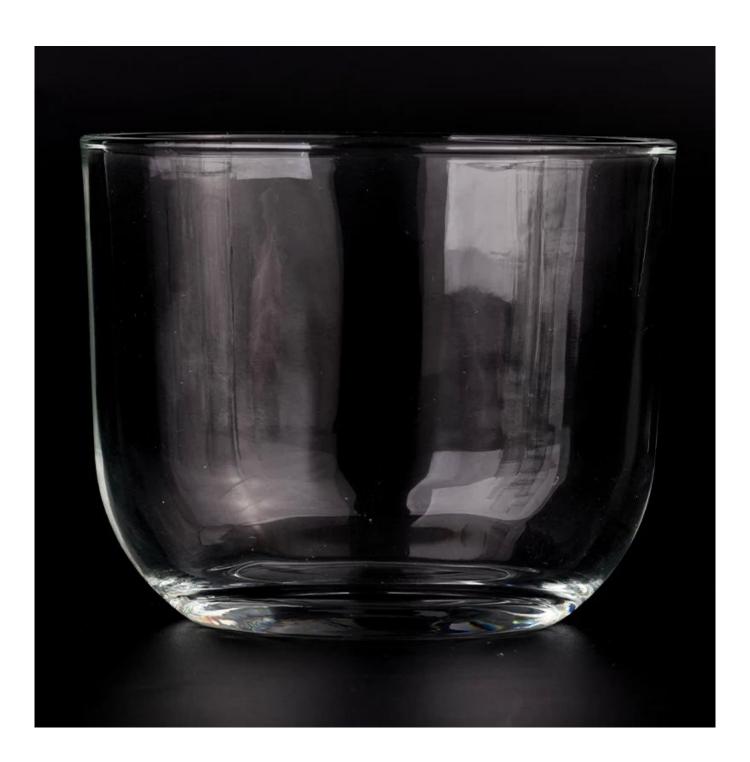

# 16oz round bottom glass candle bowl glass candle jars

Sunny Glassware not only places  $\mathsf{OEM}$  /  $\mathsf{ODM}$  orders, but also helps many brands to start with product concepts.

## Why choose Sunny.

| product name      | 16oz round bottom glass candle bowl glass candle jars                                             |
|-------------------|---------------------------------------------------------------------------------------------------|
|                   | 1. 5 days if there is glass shape and size                                                        |
|                   | 2. 15 days, if you need new shapes and sizes glass                                                |
| Measure           | Top dia: 92 mm Bottom dia: 78 mm Height: 103 mm Wall thickness:6 mm Weight: 497 g Capacity:591 ml |
| Packing           | Normal packing,Individual gift box, PVC box, window box, color box, white box, etc                |
| Delivery time     | Within 35 days after the sample and order confirmed                                               |
| Payment term      | 30% deposit by T/T in advance and the balance against the copy of B/L                             |
| Shipment          | By sea,by air,by Express and your shipping agent is acceptable                                    |
| Usage<br>Occasion | Home decor,Wedding Decoration,Wedding Favors,Decoration enhancement                               |