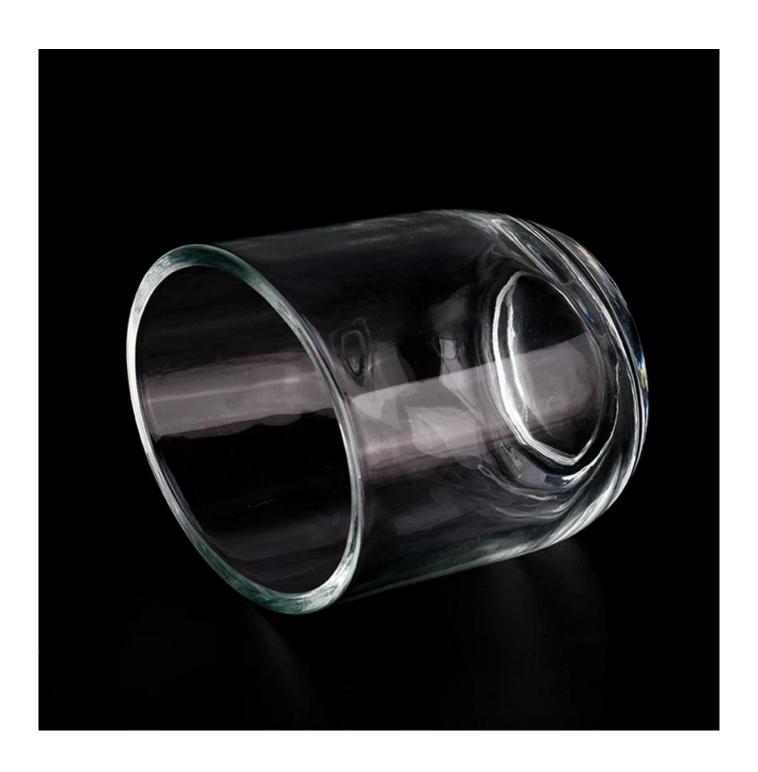

# 16oz round bottom glass candle bowl glass candle jars

Sunny Glassware not only places  $\mathsf{OEM}$  /  $\mathsf{ODM}$  orders, but also helps many brands to start with product concepts.

## Why choose Sunny.

| product name      | 16oz round bottom glass candle bowl glass candle jars                                             |
|-------------------|---------------------------------------------------------------------------------------------------|
|                   | 1. 5 days if there is glass shape and size                                                        |
|                   | 2. 15 days, if you need new shapes and sizes glass                                                |
| Measure           | Top dia: 92 mm Bottom dia: 78 mm Height: 103 mm Wall thickness:6 mm Weight: 497 g Capacity:591 ml |
| Packing           | Normal packing,Individual gift box, PVC box, window box, color box, white box, etc                |
| Delivery time     | Within 35 days after the sample and order confirmed                                               |
| Payment term      | 30% deposit by T/T in advance and the balance against the copy of B/L                             |
| Shipment          | By sea,by air,by Express and your shipping agent is acceptable                                    |
| Usage<br>Occasion | Home decor,Wedding Decoration,Wedding Favors,Decoration enhancement                               |