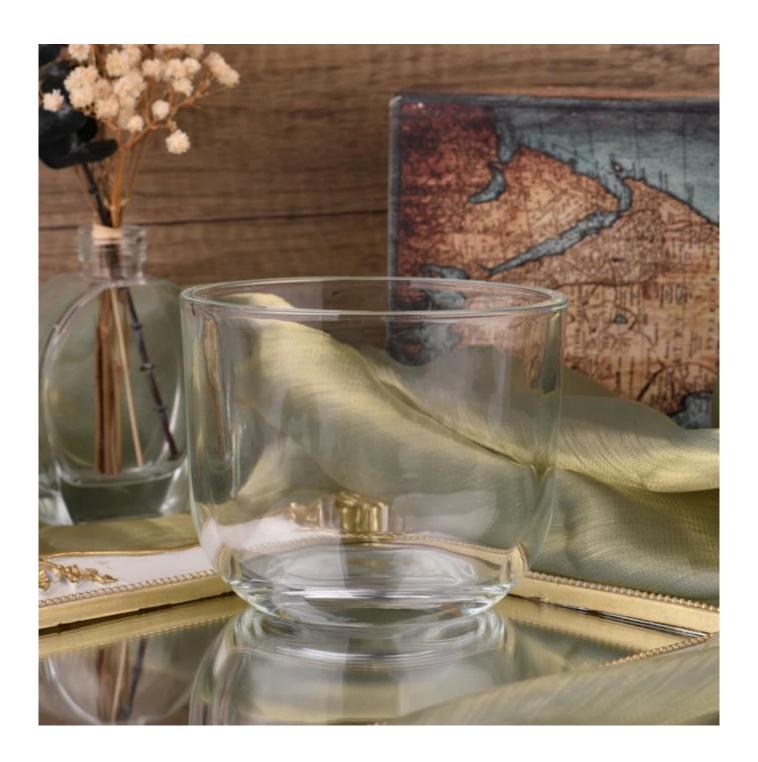

# 16oz round bottom glass candle bowl glass candle jars

Sunny Glassware not only places  $\mathsf{OEM}$  /  $\mathsf{ODM}$  orders, but also helps many brands to start with product concepts.

## Why choose Sunny.

| product name      | 16oz round bottom glass candle bowl glass candle jars                                             |
|-------------------|---------------------------------------------------------------------------------------------------|
|                   | 1. 5 days if there is glass shape and size                                                        |
|                   | 2. 15 days, if you need new shapes and sizes glass                                                |
| Measure           | Top dia: 92 mm Bottom dia: 78 mm Height: 103 mm Wall thickness:6 mm Weight: 497 g Capacity:591 ml |
| Packing           | Normal packing,Individual gift box, PVC box, window box, color box, white box, etc                |
| Delivery time     | Within 35 days after the sample and order confirmed                                               |
| Payment term      | 30% deposit by T/T in advance and the balance against the copy of B/L                             |
| Shipment          | By sea,by air,by Express and your shipping agent is acceptable                                    |
| Usage<br>Occasion | Home decor,Wedding Decoration,Wedding Favors,Decoration enhancement                               |