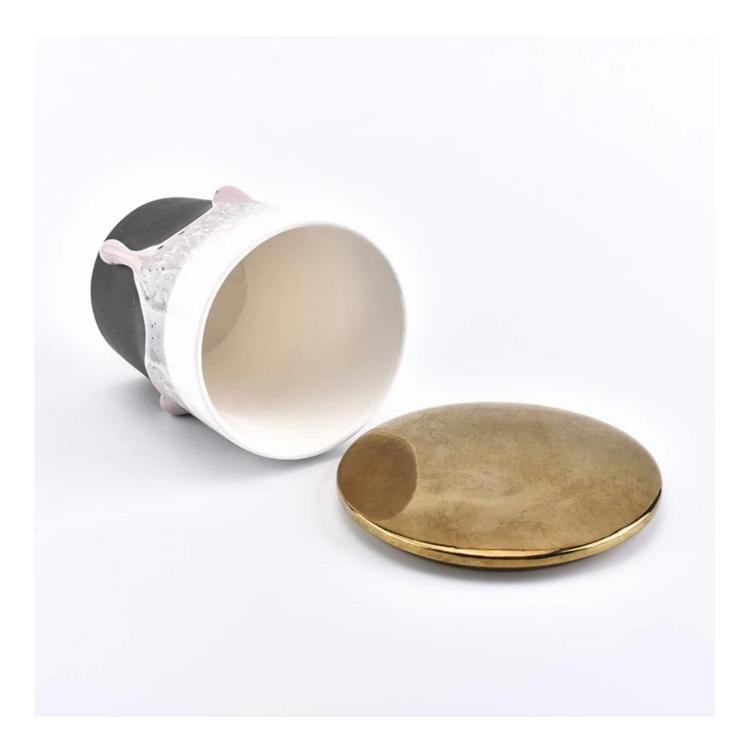

## 6oz retro matte black ceramic candle holders with lid

| Specification    | Item No:SGSQ18070502<br>Top dia: 70mm<br>Bottom dia: 55.3mm<br>Height: 80.8mm<br>Weight: 159g<br>Capacity: 176ml                                                                                             |
|------------------|--------------------------------------------------------------------------------------------------------------------------------------------------------------------------------------------------------------|
| Color            | hand painted retro ceramic candle jars                                                                                                                                                                       |
| Material         | Ceramic                                                                                                                                                                                                      |
| Sample           | 7days                                                                                                                                                                                                        |
| Terms of payment | 30% deposit by T/T in advance and the balance after showing copy of B/L                                                                                                                                      |
| Certification    | ASTM Test (for candle holder)                                                                                                                                                                                |
| For your choice  | <ul><li>1.Any color painted, frosted, electroplating, logo laser for the finish</li><li>2.Special packing like shrink wrap, color gift box, white box etc</li><li>3.Any shape, size meet your need</li></ul> |