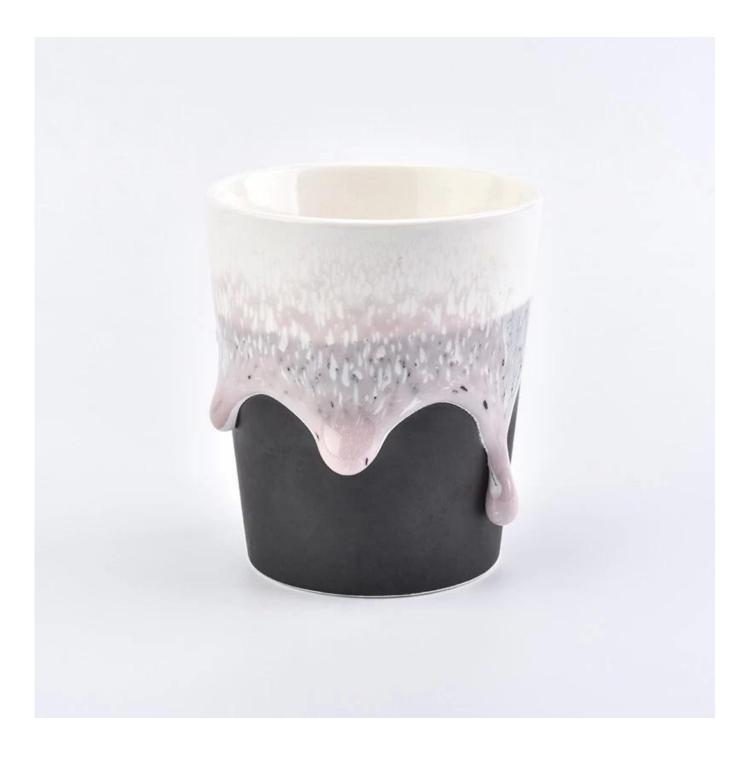

## 6oz retro matte black ceramic candle holders with lid

| Specification    | Item No:SGSQ18070502<br>Top dia: 70mm<br>Bottom dia: 55.3mm<br>Height: 80.8mm<br>Weight: 159g<br>Capacity: 176ml                                                                                             |
|------------------|--------------------------------------------------------------------------------------------------------------------------------------------------------------------------------------------------------------|
| Color            | hand painted retro ceramic candle jars                                                                                                                                                                       |
| Material         | Ceramic                                                                                                                                                                                                      |
| Sample           | 7days                                                                                                                                                                                                        |
| Terms of payment | 30% deposit by T/T in advance and the balance after showing copy of B/L                                                                                                                                      |
| Certification    | ASTM Test (for candle holder)                                                                                                                                                                                |
| For your choice  | <ul><li>1.Any color painted, frosted, electroplating, logo laser for the finish</li><li>2.Special packing like shrink wrap, color gift box, white box etc</li><li>3.Any shape, size meet your need</li></ul> |