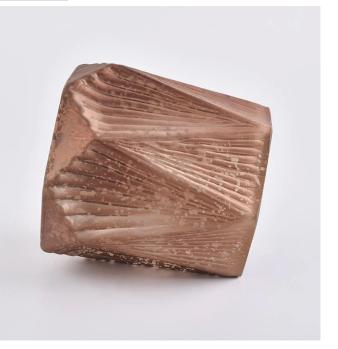

#### 16oz orange GEO hexagon glass candle vessel

Luxury electroplating glass candle jar for home decorations and hotel decorations.400ml Matte White Glass Candle Jars With Laser Engraved

Sunny Glassware not only makes OEM/ODM orders, but also helps many brands start with product concepts.

#### Flexible size design can quickly expand your market

Item No.:SGLYP19101025 Top dia: 77.5mm Bottom dia:90mm Max dia:106mm Height: 104mm Weight: 475g Capacity: 460ml

We turn your ideas into creative fragrance products and sell them in the local market.

#### **Product Features**

 Home decoration glass perfume bottle of high quality.
Suitable for use in hotel, wedding, etc.
Meet the ASTM test product

3. Meet the ASTM test product features.