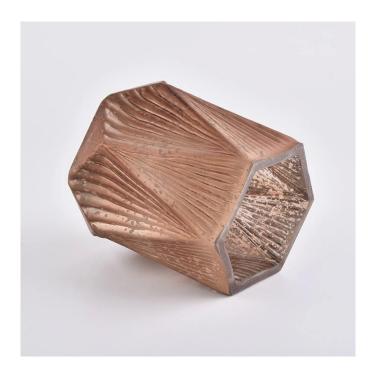

#### 16oz orange GEO hexagon glass candle vessel

Luxury electroplating glass candle jar for home decorations and hotel decorations.400ml Matte White Glass Candle Jars With Laser Engraved

Sunny Glassware not only makes OEM/ODM orders, but also helps many brands start with product concepts.

#### Flexible size design can quickly expand your market

Item No.:SGLYP19101025 Top dia: 77.5mm Bottom dia:90mm Max dia:106mm Height: 104mm Weight: 475g Capacity: 460ml

We turn your ideas into creative fragrance products and sell them in the local market.

#### **Product Features**

 Home decoration glass perfume bottle of high quality.
Suitable for use in hotel, wedding, etc.
Meet the ASTM test product

3. Meet the ASTM test product features.