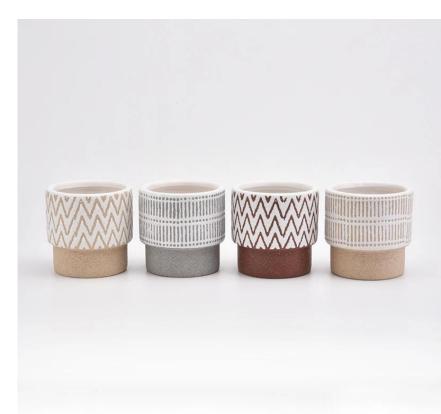

## **16oz luxury water ripple pattern ceramic candle holders for home decoration**

Luxury and elegant ceramic candle holder for home decorations and hotel decorations.

Sunny Glassware not only makes OEM/ODM orders, but also helps many brands start with product concepts.

#### For you to choose

1. A variety of designs and sizes to choose from.

2. Any color painting,

cutting, plating, laser model processing tool.

 Special packaging for shrink film, color gift box, white gift box, etc.
We have quality control commissioners.