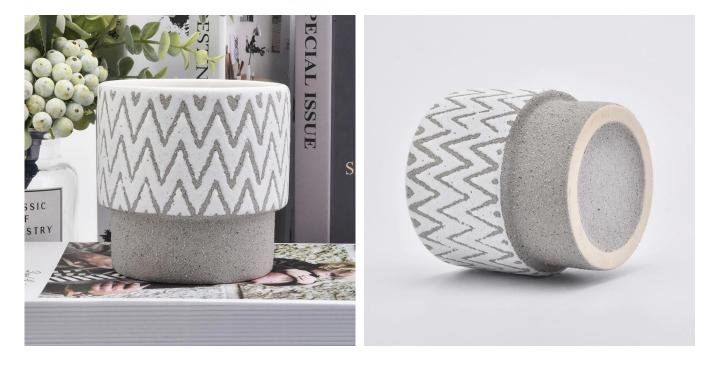

## **16oz luxury water ripple pattern ceramic candle holders for home decoration**

Luxury and elegant ceramic candle holder for home decorations and hotel decorations.

Sunny Glassware not only makes OEM/ODM orders, but also helps many brands start with product concepts.

#### Flexible size design can quickly expand your market

Top dia:108mm Bottom dia:93mm Height:108mm Weight:415g Capacity:620ml

We turn your ideas into creative fragrance products and sell them in the local market.